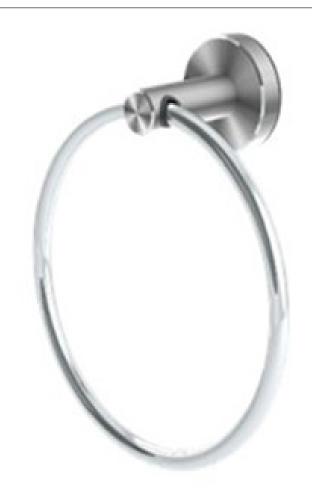

## TUROA TOWEL RING STAINLESS STEEL

 $\cdot$  The Tūroa collection is made from grade 304 stainless steel

TUTRSS

**CONSTRUCTION:** Grade 304 stainless steel.

**INLET CONNECTIONS: N/A** 

**Stainless Steel** 