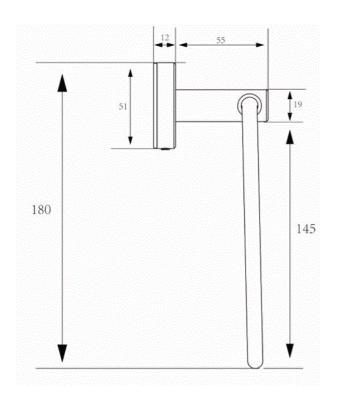

## TUROA TOWEL RING STAINLESS STEEL

 $\cdot$  The Tūroa collection is made from grade 304 stainless steel

TUTRSS

**CONSTRUCTION:** Grade 304 stainless steel.

**INLET CONNECTIONS: N/A** 

**Stainless Steel** 