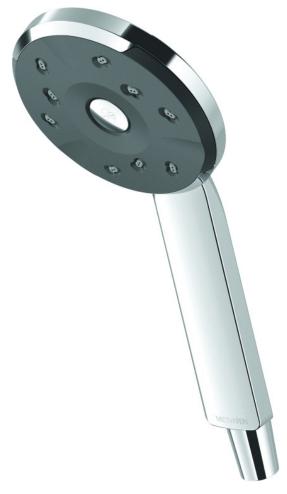

## KIRI SATINJET LOW FLOW HANDSET

- CONSTRUCTION: ABS
- **SUPPLY:** Suitable For High Pressure Systems
- INLET CONNECTIONS: ½" BSP
  WORKING PRESSURES: 1.0 5.0 bar
  CARTRIDGE/VALVE TYPE:N/A

- $\cdot$  Delivers A Great Shower At A Lower Flow Rate
- · Fitted With A 5.5lpm Flow Regulator
- $\cdot$  Satinjet® Technology Twin Jets Of Water Collide Into Thousands Of Tiny Droplets To Deliver Voluminous Shower Coverage

## SJK23-LF