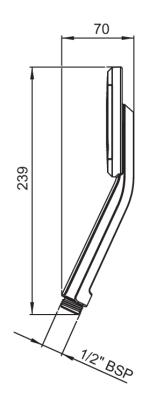

## KIRI SATINJET LOW FLOW HANDSET

- CONSTRUCTION: ABS
- **SUPPLY:** Suitable For High Pressure Systems
- INLET CONNECTIONS: ½" BSP
  WORKING PRESSURES: 1.0 5.0 bar
  CARTRIDGE/VALVE TYPE:N/A

- $\cdot$  Delivers A Great Shower At A Lower Flow Rate
- · Fitted With A 5.5lpm Flow Regulator
- $\cdot$  Satinjet® Technology Twin Jets Of Water Collide Into Thousands Of Tiny Droplets To Deliver Voluminous Shower Coverage