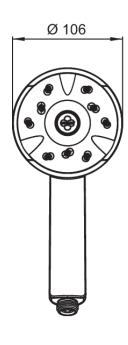

## KIRI SATINJET LOW FLOW HANDSET

- CONSTRUCTION: ABS
- **SUPPLY:** Suitable For High Pressure Systems
- INLET CONNECTIONS: ½" BSP
  WORKING PRESSURES: 1.0 5.0 bar
  CARTRIDGE/VALVE TYPE:N/A

- $\cdot$  Delivers A Great Shower At A Lower Flow Rate
- · Fitted With A 5.5lpm Flow Regulator
- $\cdot$  Satinjet® Technology Twin Jets Of Water Collide Into Thousands Of Tiny Droplets To Deliver Voluminous Shower Coverage