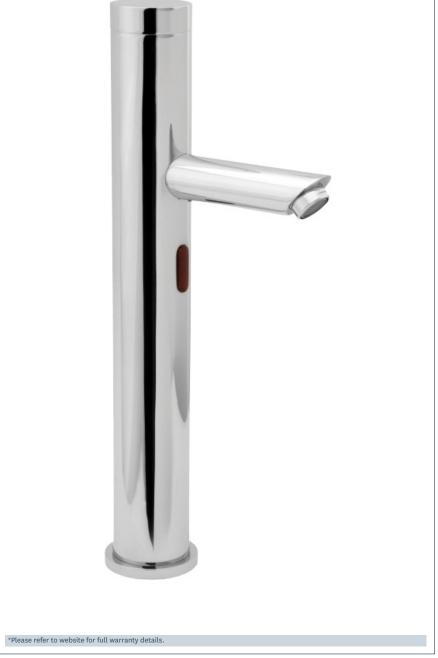

### **Mono Tall Sensor Tap**

Product Code: SENSOR3/D

Finish: Chrome

#### **Features**

Construction: Brass

Valve/Cartridge type: Electro Valve

Supply: Suitable For High Pressure Systems

Working Pressures: 0.5 - 5.0 bar

Inlet connections: 1/2" BSP

Flexi or Copper: Flexi Tails

- · Suitable For Cold Or Premixed Water
- · Moisture And Water Resistant Control Unit
- · Choice Of Battery Or Mains Power
- · Battery Operated, Requires 4 X Aa Batteries
- · Recommended For Use With Blending Valve
- · Products Which Are Easy To Use By All The Family