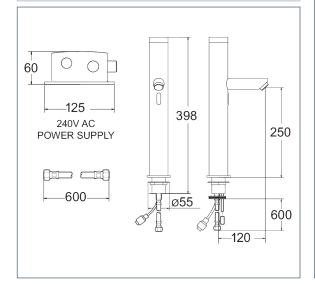

### **Mono Tall Sensor Tap**

Product Code: SENSOR3/D

Finish: Chrome

#### **Features**

Construction: Brass

Valve/Cartridge type: Electro Valve

Supply: Suitable For High Pressure Systems

Working Pressures: 0.5 - 5.0 bar

Inlet connections: 1/2" BSP

Flexi or Copper: Flexi Tails

- · Suitable For Cold Or Premixed Water
- · Moisture And Water Resistant Control Unit
- · Choice Of Battery Or Mains Power
- · Battery Operated, Requires 4 X Aa Batteries
- · Recommended For Use With Blending Valve
- · Products Which Are Easy To Use By All The Family