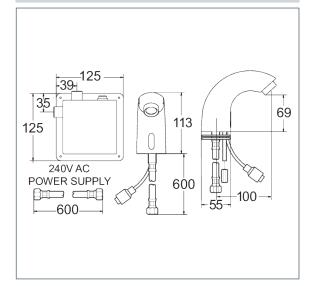

#### **Features**

Construction:

Brass

Valve/Cartridge type: Electro Valve

Supply:

Suitable For High Pressure Systems

Working Pressures: 0.5 - 5.0 bar

Inlet connections:

1/2" BSP

Flexi or Copper:

Flexi Tails

- · Suitable For Cold Or Premixed Water
- · Moisture And Water Resistant Control Unit
- · Choice Of Battery Or Mains Power
- · Battery Operated, Requires 4 X Aa Batteries
- · Recommended For Use With Blending Valve
- · Products Which Are Easy To Use By All The Family