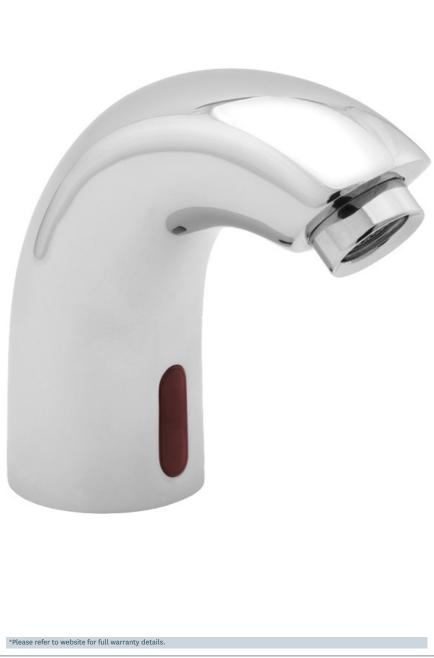

### **Mono Basin Sensor Tap**

Product Code: SENSOR2/D

Finish: Chrome

#### **Features**

Construction:

Brass

Valve/Cartridge type: Electro Valve

Supply:

Suitable For High Pressure Systems

Working Pressures: 0.5 - 5.0 bar

Inlet connections: