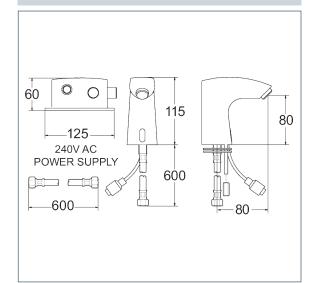

### **Mono Basin Sensor Tap**

Product Code: SENSOR1/D

Finish: Chrome

#### **Features**

Construction: Brass

Valve/Cartridge type: Electro Valve

Supply: Suitable For High Pressure Systems

Working Pressures: 0.5 - 5.0 bar

Inlet connections: 1/2" BSP

Flexi or Copper: Flexi Tails