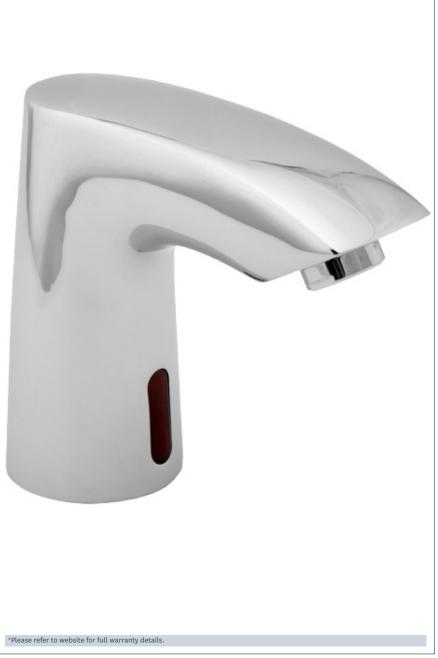

### **Mono Basin Sensor Tap**

Product Code: SENSOR1/D

Finish: Chrome

#### **Features**

Construction: Brass

Valve/Cartridge type: Electro Valve

Supply: Suitable For High Pressure Systems

Working Pressures: 0.5 - 5.0 bar

Inlet connections: 1/2" BSP

Flexi or Copper: Flexi Tails

- · Suitable For Cold Or Premixed Water
- · Moisture And Water Resistant Control Unit
- · Choice Of Battery Or Mains Power
- · Battery Operated, Requires 4 X Aa Batteries
- · Recommended For Use With Blending Valve
- · Products Which Are Easy To Use By All The Family