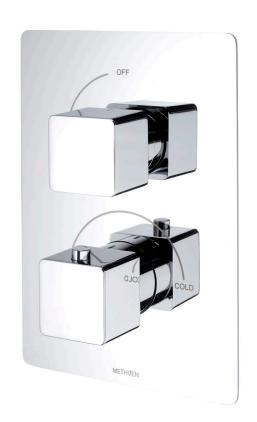

**OPERATION:** Separate Flow And Temperature Controls

- $\cdot$  38°C Temperature Hot Stop With Override Facility
- · Brass Concealing Plate
- $\cdot$  Front Access Filters No Need To Disconnect Shower From Water Supply During Maintenance
- · Concealed Shower Spindle Extension Available
- $\cdot$  Can Be Purchased As Seperate Valve And Trims Valve 1D & Tr Kiri 1D

### KIRI-1D

### Chrome