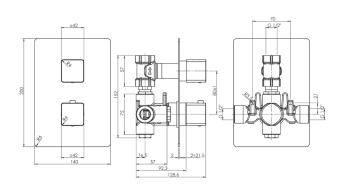

### KIRI ONE OUTLET CONCEALED SHOWER

**CONSTRUCTION:** Brass

**CARTRIDGE/VALVE TYPE:** Thermostatic **SUPPLY:** Suitable For Low Pressure Systems

INLET CONNECTIONS: 1/2" BSP WORKING PRESSURES: 0.2 - 5.0 bar

**OPERATION:** Separate Flow And Temperature Controls

- $\cdot$  38°C Temperature Hot Stop With Override Facility
- · Brass Concealing Plate
- $\cdot$  Front Access Filters No Need To Disconnect Shower From Water Supply During Maintenance
- · Concealed Shower Spindle Extension Available
- $\cdot$  Can Be Purchased As Seperate Valve And Trims Valve 1D & Tr Kiri 1D