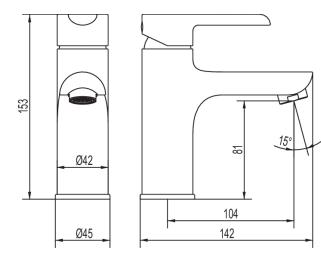

## KEA MONO BASIN MIXER WITH POP UP WASTE

**CONSTRUCTION:** Brass

CARTRIDGE/VALVE TYPE: Ceramic cartridge

SUPPLY: Suitable for all plumbing systems

INLET CONNECTIONS: 1/2" BSP

WORKING PRESSURES: 0.2 - 5.0 bar

**OPERATION:** Single lever flow and temperature control

• Includes Pop Up Waste

 $\cdot$  Ceramic cartridge for smooth operation

• Slim stream aerator with directional swivel • Includes 7l/min flow regulator fitted