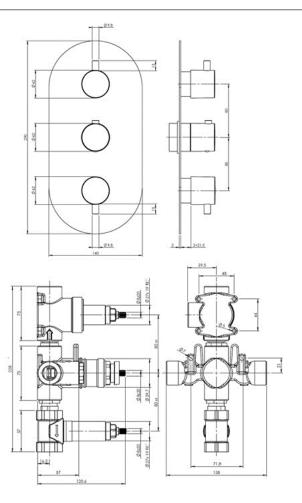

#### KAHA THREE OUTLET CONCEALED SHOWER - MATTE BLACK

- **CONSTRUCTION**: Brass
- **CARTRIDGE/VALVE TYPE:** Thermostatic **SUPPLY:** Suitable For Low Pressure Systems
- INLET CONNECTIONS: 1/2" BSP
  WORKING PRESSURES: 0.2 5.0 bar
- **OPERATION:** Separate Flow And Temperature Controls

- $\cdot$  On Trend Matte Black Finish For A Designer Look
- · Diverter Cartridge To Two Outlets And Separate Stopcock For Bathfill
- $\cdot$  38°C Temperature Hot Stop With Override Facility
- · Brass Concealing Plate
- $\cdot$  Front Access Filters No Need To Disconnect Shower From Water Supply During Maintenance
- $\cdot$  Concealed Shower Spindle Extension Available
- $\cdot$  Can Be Purchased As Seperate Valve And Trims Valve 3D & Tr Kaha 3Dbk