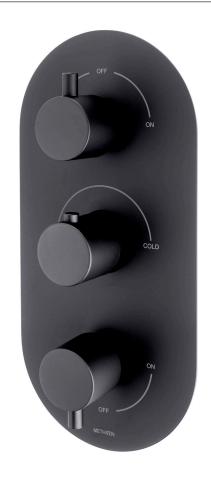

#### KAHA THREE OUTLET CONCEALED SHOWER - MATTE BLACK

- **CONSTRUCTION**: Brass
- **CARTRIDGE/VALVE TYPE:** Thermostatic **SUPPLY:** Suitable For Low Pressure Systems
- INLET CONNECTIONS: 1/2" BSP
  WORKING PRESSURES: 0.2 5.0 bar
- **OPERATION:** Separate Flow And Temperature Controls

- $\cdot$  On Trend Matte Black Finish For A Designer Look
- · Diverter Cartridge To Two Outlets And Separate Stopcock For Bathfill
- $\cdot$  38°C Temperature Hot Stop With Override Facility
- · Brass Concealing Plate
- $\cdot$  Front Access Filters No Need To Disconnect Shower From Water Supply During Maintenance
- $\cdot$  Concealed Shower Spindle Extension Available
- $\cdot$  Can Be Purchased As Seperate Valve And Trims Valve 3D & Tr Kaha 3Dbk

### Matte Black