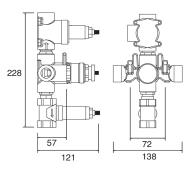

#### KAHA THREE OUTLET CONCEALED SHOWER - ABS

- **CONSTRUCTION:** Brass & ABS
- **CARTRIDGE/VALVE TYPE:** Thermostatic **SUPPLY:** Suitable For Low Pressure Systems
- INLET CONNECTIONS: 1/2" BSP WORKING PRESSURES: 0.2 - 5.0 bar
- **OPERATION:** Separate Flow And Temperature Controls

- $\cdot$  Diverter Cartridge To Two Outlets And Separate Stopcock For Bathfill
- · 38°C Temperature Hot Stop With Override Facility
- $\cdot$  Rectangular Abs Concealing Plate
- · Front Access Filters No Need To Disconnect Shower From Water Supply During
- · Concealed Shower Spindle Extension Available
- · Can Be Purchased As Seperate Valve And Trims Valve 3D & Tr Kaha 3Da