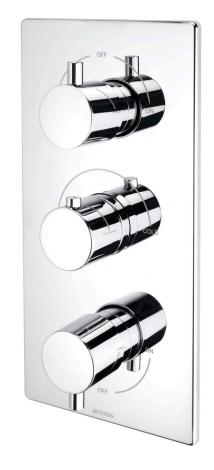

# METHVEN



#### KAHA THREE OUTLET CONCEALED SHOWER - ABS







- **CONSTRUCTION:** Brass & ABS
- **CARTRIDGE/VALVE TYPE:** Thermostatic **SUPPLY:** Suitable For Low Pressure Systems
- INLET CONNECTIONS: 1/2" BSP WORKING PRESSURES: 0.2 - 5.0 bar
- **OPERATION:** Separate Flow And Temperature Controls

- $\cdot$  Diverter Cartridge To Two Outlets And Separate Stopcock For Bathfill
- · 38°C Temperature Hot Stop With Override Facility
- $\cdot$  Rectangular Abs Concealing Plate
- · Front Access Filters No Need To Disconnect Shower From Water Supply During
- · Concealed Shower Spindle Extension Available
- · Can Be Purchased As Seperate Valve And Trims Valve 3D & Tr Kaha 3Da

#### KAHA-3DA

## Chrome

### Open Outlet Flow (Bar - l/min)

| BAR  | 0.1 | 0.3  | 0.5  | 1.0  | 2.0  | 3.0 | 4.0  | 5.0  |
|------|-----|------|------|------|------|-----|------|-