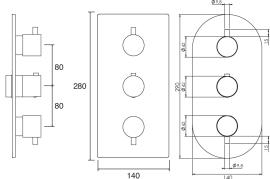

#### KAHA THREE OUTLET CONCEALED SHOWER - ABS

- **CONSTRUCTION:** Brass & ABS
- **CARTRIDGE/VALVE TYPE:** Thermostatic **SUPPLY:** Suitable For Low Pressure Systems
- INLET CONNECTIONS: 1/2" BSP WORKING PRESSURES: 0.2 - 5.0 bar
- **OPERATION:** Separate Flow And Temperature Controls

- $\cdot$  Diverter Cartridge To Two Outlets And Separate Stopcock For Bathfill
- · 38°C Temperature Hot Stop With Override Facility
- $\cdot$  Rectangular Abs Concealing Plate
- · Front Access Filters No Need To Disconnect Shower From Water Supply During
- · Concealed Shower Spindle Extension Available
- · Can Be Purchased As Seperate Valve And Trims Valve 3D & Tr Kaha 3Da