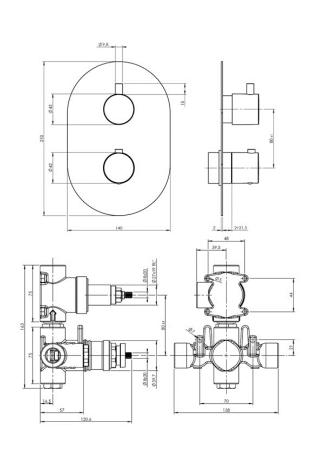

#### KAHA TWO OUTLET CONCEALED SHOWER - MATTE BLACK

- **CONSTRUCTION: Brass**
- **CARTRIDGE/VALVE TYPE:** Thermostatic **SUPPLY:** Suitable For Low Pressure Systems
- **INLET CONNECTIONS: 15mm Compression** WORKING PRESSURES: 0.2 - 5.0 bar
- **OPERATION:** Separate Flow And Temperature Controls

- $\cdot$  On Trend Matte Black Finish For A Designer Look
- · Diverter Cartidge To Two Outlets
- $\cdot$  38°C Temperature Hot Stop With Override Facility
- · Brass Concealing Plate
- · Front Access Filters No Need To Disconnect Shower From Water Supply During Maintenance
- · Concealed Shower Spindle Extension Available
- · Can Be Purchased As Seperate Valve And Trims Valve 2D & Tr Kaha 2Dbk