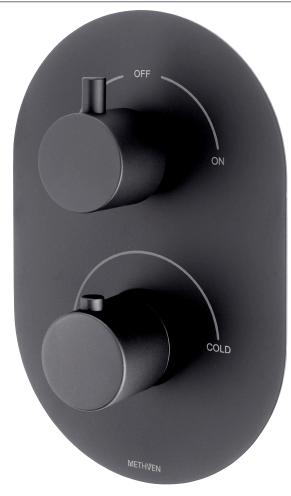

#### KAHA TWO OUTLET CONCEALED SHOWER - MATTE BLACK

- **CONSTRUCTION: Brass**
- **CARTRIDGE/VALVE TYPE:** Thermostatic **SUPPLY:** Suitable For Low Pressure Systems
- **INLET CONNECTIONS: 15mm Compression** WORKING PRESSURES: 0.2 - 5.0 bar
- **OPERATION:** Separate Flow And Temperature Controls

- $\cdot$  On Trend Matte Black Finish For A Designer Look
- · Diverter Cartidge To Two Outlets
- $\cdot$  38°C Temperature Hot Stop With Override Facility
- · Brass Concealing Plate
- · Front Access Filters No Need To Disconnect Shower From Water Supply During Maintenance
- · Concealed Shower Spindle Extension Available
- · Can Be Purchased As Seperate Valve And Trims Valve 2D & Tr Kaha 2Dbk

## **Matte Black**