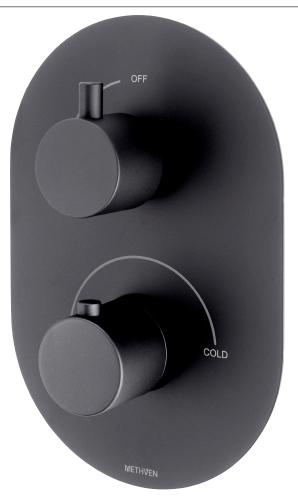

## **KAHA ONE OUTLET CONCEALED SHOWER - MATTE BLACK**

| Ma | atte | B | lac | k |
|----|------|---|-----|---|
| Ma | atte | В | lac | k |
|    |      |   |     |   |

 $\cdot$  On Trend Matte Black Finish For A Designer Look

· 38°C Temperature Hot Stop With Override Facility