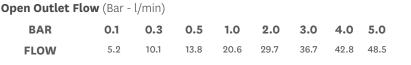

## **CONSTRUCTION:** Brass

**KAHA-1DBK** 

CARTRIDGE/VALVE TYPE: Thermostatic

SUPPLY: Suitable For Low Pressure Systems

INLET CONNECTIONS: 1/2" BSP

WORKING PRESSURES: 0.2 - 5.0 bar

**OPERATION:** Separate Flow And Temperature Controls

Please Note: Flow rate will be dictated by installation configurations. Please ensure to check the appropriate flow restrictor information if applicable.

\*Please refer to website for full warranty details.