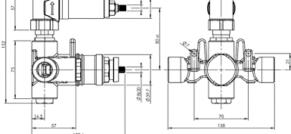

## **CONSTRUCTION:** Brass

**KAHA-1DBK** 

CARTRIDGE/VALVE TYPE: Thermostatic

SUPPLY: Suitable For Low Pressure Systems

INLET CONNECTIONS: 1/2" BSP

WORKING PRESSURES: 0.2 - 5.0 bar

**OPERATION:** Separate Flow And Temperature Controls

- $\cdot$  Brass Concealing Plate
- · Front Access Filters No Need To Disconnect Shower From Water Supply During Maintenance
- $\cdot$  Concealed Shower Spindle Extension Available
- $\cdot$  Can Be Purchased As Separate Valve And Trims Valve 2D & Tr Kaha 2D