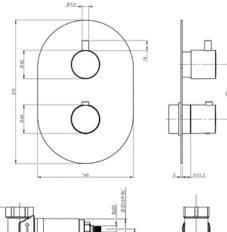

## **CONSTRUCTION:** Brass

**KAHA-1DBK** 

CARTRIDGE/VALVE TYPE: Thermostatic

SUPPLY: Suitable For Low Pressure Systems

INLET CONNECTIONS: 1/2" BSP

WORKING PRESSURES: 0.2 - 5.0 bar

**OPERATION:** Separate Flow And Temperature Controls

- $\cdot$  Brass Concealing Plate
- · Front Access Filters No Need To Disconnect Shower From Water Supply During Maintenance
- $\cdot$  Concealed Shower Spindle Extension Available
- $\cdot$  Can Be Purchased As Separate Valve And Trims Valve 2D & Tr Kaha 2D