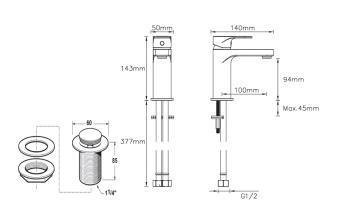

## **BRBBKUK PTW300/MB**

CONSTRUCTION: Brass

**CARTRIDGE/VALVE TYPE:** Ceramic Cartridge **SUPPLY:** Suitable For Low Pressure Systems

INLET CONNECTIONS: 1/2" BSP WORKING PRESSURES: 0.1 - 5.0 bar

**OPERATION:** Single Lever Flow And Temperature Control

## **BRBWBK**