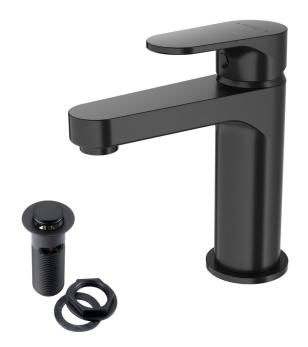

- $\cdot$  On Trend Matte Black Finish For A Designer Look
- · Ceramic Cartridge For Smooth Operation
- · Includes Press Top Waste
- · Twin Stud Clamp Kit
- · Products Which Are Easy To Use By All The Family