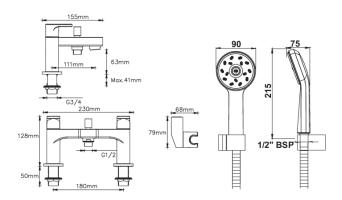

# METHVEN

#### **BREEZE BATH SHOWER MIXER**

Deva by METHVEN Deva by METHVEN

CONSTRUCTION: Brass & ABS Handset

CARTRIDGE/VALVE TYPE: Ceramic Disc

SUPPLY: Suitable For Low Pressure Systems

INLET CONNECTIONS: 3/4" BSP
WORKING PRESSURES: 0.1 - 5.0 bar

**OPERATION:** Separate Flow And Temperature Controls

- $\cdot$  Complete With Maku Satinjet® Handset & Wall Bracket
- $\cdot \ \text{Water Efficient Without Compromising Showering Performance} \\$
- · 1.5M Standard Hose
- $\cdot$  1/4 Turn Ceramic Disc Handles Ensure A Smooth Operation
- $\cdot$  Products Which Are Easy To Use By All The Family
- · Lifetime Warranty On Satinjet® Handset