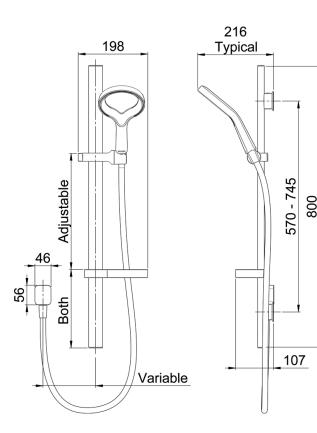

## AIO RAIL SHOWER

CONSTRUCTION: Brass & ABS SUPPLY: Suitable For High Pressure Systems INLET CONNECTIONS: ¼2" BSP WORKING PRESSURES: 1.0 - 5.0 bar CARTRIDGE/VALVE TYPE:N/A

- $\cdot$  Limescale Resistant Handset Hydrophobic Properties Resists The Build Up Of Limescale
- Water Efficient Without Compromising Performance
- $\cdot$  Riser Rail Features Adjustable Brackets Ideal For Retrofit
- Easy To Use Handset Slider

Chrome

- Comes Complete With 15Mm (1/2" Bsp) Threaded Connection
- Fitted With 8 L/Min Flow Regulator
- Aurajet<sup>™</sup> Aio Handset Comes With Lifetime Warranty