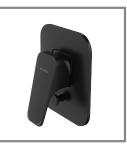

## WAIPORI SHOWER MIXER

Also available in MATTE BLACK FINISH

NEW

NGIN

CONSTRUCTION: Brass body CARTRIDGE: Ceramic CLASSIFICATION: Suitable for mains pressure only INLET CONNECTIONS: 1/2 " BSP Male OUTLET CONNECTIONS: 1/2 " BSP Male OPTIMUM PRESSURE: 150 - 1000KPa OPERATING TEMPERATURE: 5 °C - 80 °C

Chrome

https://www.methven.com/nz/collections/waipori/waipori-shower-mixer-with-diverter

FREEPHONE 0800 804 222 | FAX ORDERS 0800 805 222 | EMAIL CUSTOMERCARE@NZ.METHVEN.COM methven.com