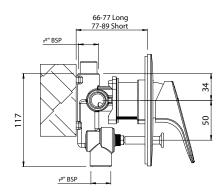

## WAIPORI SHOWER MIXER

Also available in MATTE BLACK FINISH

NEW

NGIN

CONSTRUCTION: Brass body CARTRIDGE: Ceramic CLASSIFICATION: Suitable for mains pressure only INLET CONNECTIONS: 1/2 " BSP Male OUTLET CONNECTIONS: 1/2 " BSP Male OPTIMUM PRESSURE: 150 - 1000KPa OPERATING TEMPERATURE: 5 °C - 80 °C

WASHDCP

- Large 140 x 120mm metal backplate
- · DR brass body for greater durability and safe water
- Concealed screws to positively fasten faceplate
- Two dome covers provided for greater installation tolerance
- Brass feet for ease of installation
- Non return and flow restrictor in shower outlet
- Plunger diverter located under the handle for clean design lines