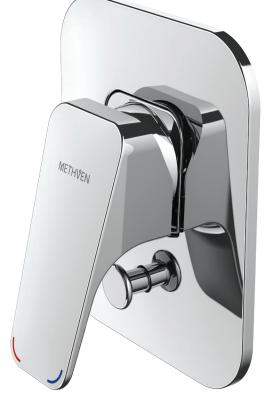

## WAIPORI SHOWER MIXER

Also available in MATTE BLACK FINISH

NEW

NGIN

CONSTRUCTION: Brass body CARTRIDGE: Ceramic CLASSIFICATION: Suitable for mains pressure only INLET CONNECTIONS: 1/2 " BSP Male OUTLET CONNECTIONS: 1/2 " BSP Male OPTIMUM PRESSURE: 150 - 1000KPa OPERATING TEMPERATURE: 5 °C - 80 °C

Chrome

https://www.methven.com/nz/collections/waipori/waipori-shower-mixer-with-diverter

FREEPHONE 0800 804 222 | FAX ORDERS 0800 805 222 | EMAIL CUSTOMERCARE@NZ.METHVEN.COM methven.com