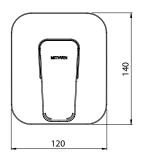

WASHDCP

- Large 140 x 120mm metal backplate
- · DR brass body for greater durability and safe water
- Concealed screws to positively fasten faceplate
- Two dome covers provided for greater installation tolerance
- Brass feet for ease of installation
- Non return and flow restrictor in shower outlet
- Plunger diverter located under the handle for clean design lines