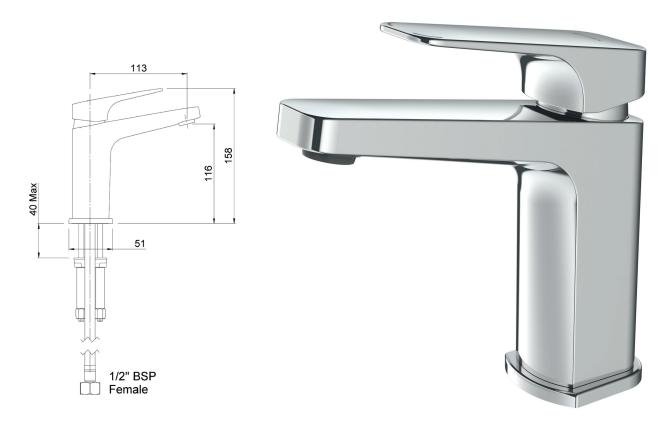

## WABBK

WAIPORI BASIN MIXER

**CONSTRUCTION:** Brass body

**CARTRIDGE:** Ceramic

**CLASSIFICATION:** Suitable for all pressure systems

INLET CONNECTIONS: 1/2 " BSP Female WORKING PRESSURE: 35 - 500kPa

DIMENSIONS FOR FITTING: 35 - 38mm diameter hole

**OPERATING TEMPERATURE:** 5 °C - 80 °C

- · Maximum bench thickness of 40mm
- · Slim stream shape aerator with directional swivel
- · Stainless steel flexible inlet hoses
- DZ Brass body for greater durability and safe water
- $\cdot$  4 star WELS rated on mains pressure (7 l/m)
- 5 star WELS rated on all pressure (5.5 l/m)

**WABCP** 

Chrome

http://www.methven.com/nz/waipori-basin-mixer