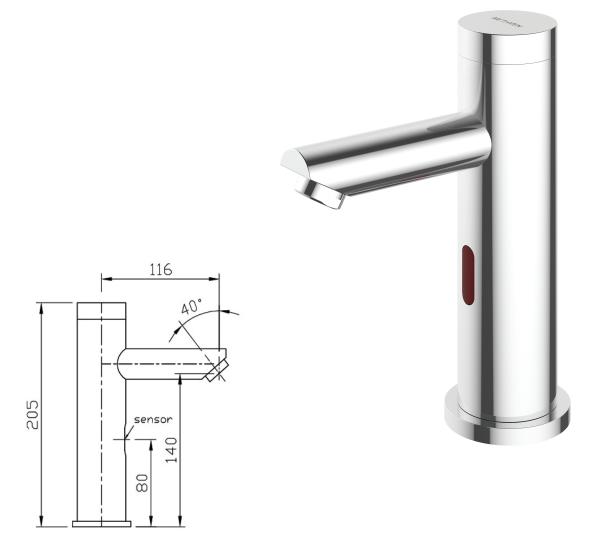

## **SENSOR TAP MINIMALIST**

**CONSTRUCTION**: Brass body

**CLASSIFICATION:** Suitable for mains pressure systems

**INLET DIAMETER:** 1/2" BSP Female **WORKING PRESSURE:** 150 - 700kPa

**POWER INPUT:** DC:6V (4 x 1.5V AA Alkaline Battery)

AC: 220V - 240V; 50/60Hz  $\label{eq:condition}$  Operating temperature:  $~5~^{\circ}\text{C}$  -  $55~^{\circ}\text{C}$ 

**SENSING:** 27-31cm **WELS RATING:** 5 stars, 5l/min

- · Hands free infrared sensor activated
- Automatic shut-off water saving flow control
- Improves water and energy efficiency
- $\cdot$   $\,$  Easy to use, ideal for disabled or elderly
- Vandal and scratch resistant sensor windowEasy to fit in new installation or retrofits
- Mains operated with battery pack back-up
- MEPS approved to AS/NZS 4665.1:2005