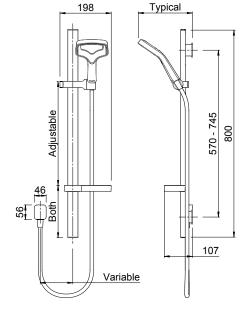

INLET CONNECTIONS: 1/2" BSP Female

**OUTLET CONNECTION: N/A** 

WORKING PRESSURES: 100 - 500kPa **OPERATING TEMPERATURE:** 5 °C - 65 °C

WATER FLOW RATE: 7.5 l/m

- Limescale resistant
- Water efficient
- Flexible rail installation
- · User-friendly handset slider
- Stylish soap dish
- Twist-free hose
- · Wide coverage
- 4 star WELS rated on mains pressure (7.5 l/m)