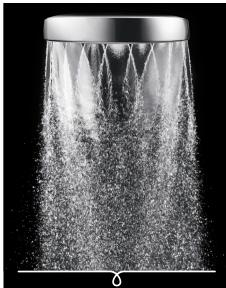

## Aurajet°

Aurajet°

**RUA RAIL SHOWER** 

Aurajet®. Our most advanced, most invigorating shower experience ever.

Stunning fans of luxuriously dense droplets deliver a highly efficient shower with 20% more spray force and twice the amount of water contact on your skin than a conventional shower\*.

\* Compared to a Methven Conventional Shower. Flow rate of both products at 7.5L per minute and tested as per AS 3662-2013 Appendix H.

209

CONSTRUCTION: Chrome-plated rail

**CLASSIFICATION:** Suitable for mains pressure only