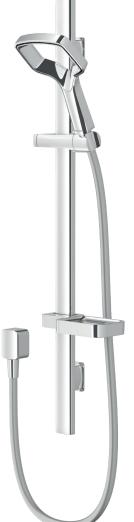

## Aurajet°

Aurajet°

**RUA RAIL SHOWER** 

Aurajet®. Our most advanced, most invigorating shower experience ever.

Stunning fans of luxuriously dense droplets deliver a highly efficient shower with 20% more spray force and twice the amount of water contact on your skin than a conventional shower\*.

**RUSRCP** - Chrome

RUSRCPWH - Chrome & White

https://www.methven.com/nz/aurajet-rua-rail-shower