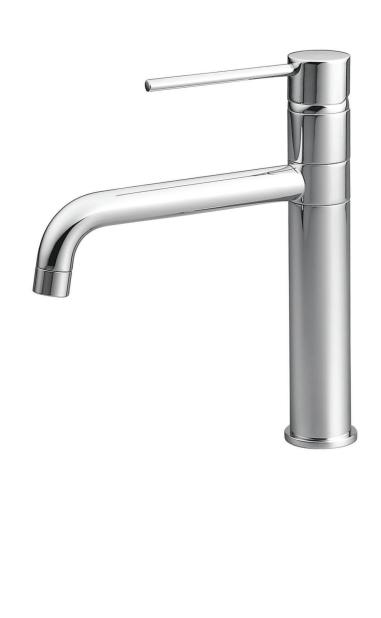

## MINIMALIST SINK MIXER

Minimalist

CONSTRUCTION: Brass body CARTRIDGE TYPE: Ceramic (SP033510) CLASSIFICATION: Suitable for all pressure systems INLET CONNECTIONS: 1/2 " BSP Female WORKING PRESSURE: 35 - 1000kPa DIMENSIONS FOR FITTING: 35mm diameter hole OPERATING TEMPERATURE: 5 °C - 80 °C WATER FLOW RATE: 8.0 l/pm

ММКСР

- Swivel spout with aerator
- High quality metal construction
- O-ring seal on base
- Integrated base ring
- Non-return on hot inlet
- Stainless steel flexible inlet hoses
- Twin stud clamp kit ensuring a robust installation
- 3 star WELS rated on mains pressure (8.0 *l/pm*)
- 3 star WELS rated on low pressure (8.0. l/pm)

## Chrome

http://www.methven.com/nz/minimalist-sink-mixer