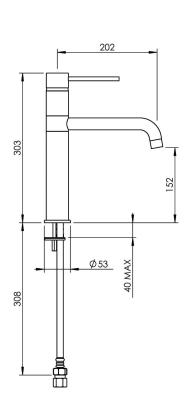

## MINIMALIST SINK MIXER

Minimalist

CONSTRUCTION: Brass body CARTRIDGE TYPE: Ceramic (SP033510) CLASSIFICATION: Suitable for all pressure systems INLET CONNECTIONS: 1/2 " BSP Female WORKING PRESSURE: 35 - 1000kPa DIMENSIONS FOR FITTING: 35mm diameter hole OPERATING TEMPERATURE: 5 °C - 80 °C WATER FLOW RATE: 8.0 l/pm