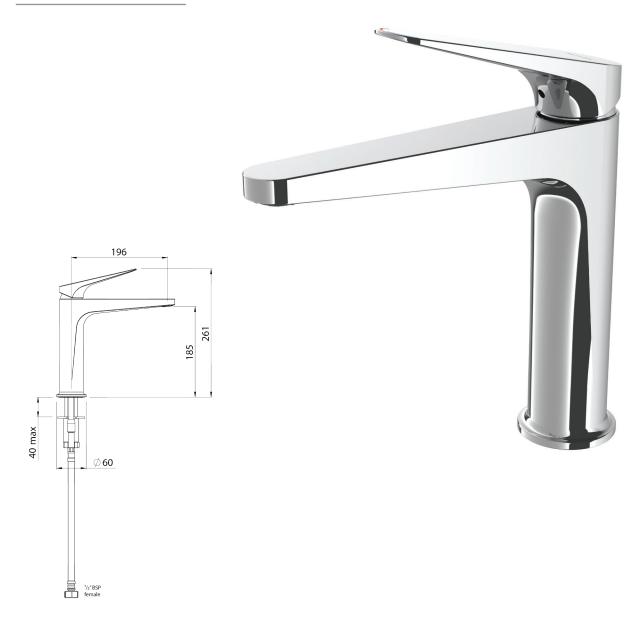

## **MAKU SINK MIXER**

**CONSTRUCTION:** Brass body **CARTRIDGE:** Ceramic

**CLASSIFICATION:** Suitable for all pressure systems

**INLET CONNECTIONS:** 1/2 "BSP Female **WORKING PRESSURE:** 35 - 1000kPa

**DIMENSIONS FOR FITTING:** 35 - 42mm diameter hole

**OPERATING TEMPERATURE:** 5 °C - 80 °C

WATERFLOW RATE: 7.0 l/m

- Swivels at the base
- · Maximal bench thinkness of 40mm
- · Slim stream shape aerator
- · Stainless steel flexible inlet hoses
- 4 star WELS rated on mains pressure (7.0 l/m)
- 4 star WELS rated on low pressure (7.0 l/m)