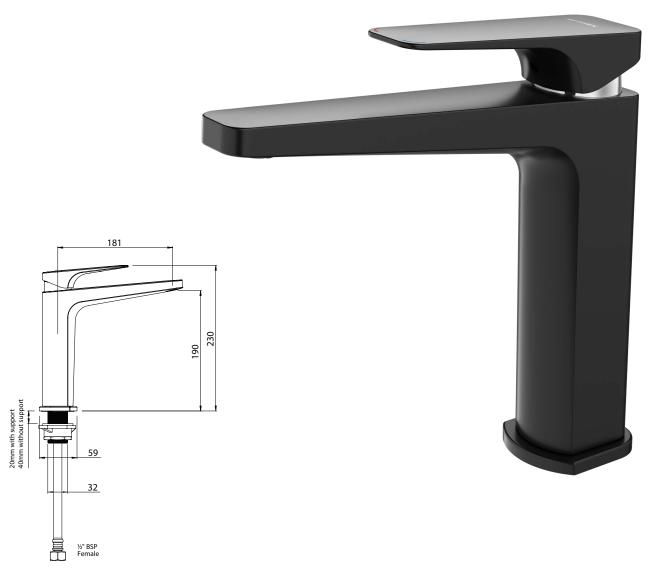

## WAIPORI SINK MIXER

**CONSTRUCTION:** Brass body **CARTRIDGE:** Ceramic

**CLASSIFICATION:** Suitable for all pressure systems

**INLET CONNECTIONS:** 1/2 "BSP Female **WORKING PRESSURE:** 35 - 1000kPa

**DIMENSIONS FOR FITTING:** 35 - 42mm diameter hole

**OPERATING TEMPERATURE:** 5 °C - 80 °C

WATERFLOW RATE: 7.0 l/m

- · Swivels at the base
- Maximal bench thickness of 40mm
- · Slim stream shape aerator with directional swivel
- · Stainless steel flexible inlet hoses
- DR brass body for greater durability and safe water
- Twin stud mounting kit included for easy installation
- 4 star WELS rated on mains pressure (6.5 l/m)
- 4 star WELS rated on low pressure (7.0 l/m)