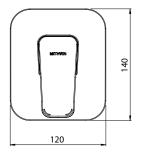

- Large 140 x 120mm black metal backplate
- DR brass body for greater durability and safe water
- Concealed screws to positively fasten faceplate
- ${\boldsymbol{\cdot}}{}$  Two dome covers provided for greater installation tolerance
- · Brass feet for ease of installation
- · Non return and flow restrictor in shower outlet
- Plunger diverter located under the handle for clean design lines