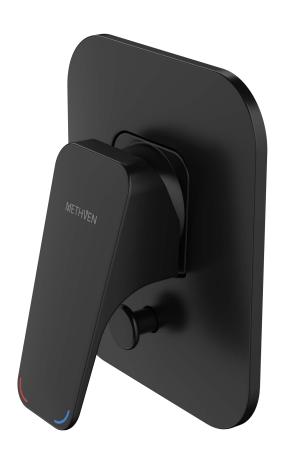

- Large 140 x 120mm black metal backplate
- DR brass body for greater durability and safe water
- Concealed screws to positively fasten faceplate
- ${\boldsymbol{\cdot}}{}$  Two dome covers provided for greater installation tolerance
- · Brass feet for ease of installation
- · Non return and flow restrictor in shower outlet
- Plunger diverter located under the handle for clean design lines

## **WAHPSDBK**

**Matte Black** 

http://www.methven.com/nz/waipori-shower-mixer-diverter-o