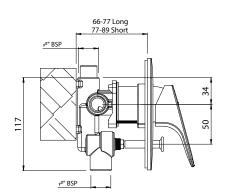

## WAIPORI SHOWER MIXER

**CONSTRUCTION**: Brass body **CARTRIDGE**: Ceramic

**CLASSIFICATION:** Suitable for mains pressure only

INLET CONNECTIONS: 1/2 " BSP Male OUTLET CONNECTIONS: 1/2 " BSP Male WORKING PRESSURE: 150 - 1000 kpa OPERATING TEMPERATURE: 5 °C - 80 °C