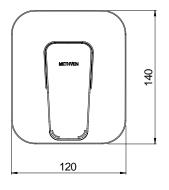

- Large 140 x 120mm metal backplate
- DR brass body for greater durability and safe water
- · Concealed screws to positively fasten faceplate
- $\,$  Two dome covers provided for greater installation tolerance
- · Brass feet for ease of installation