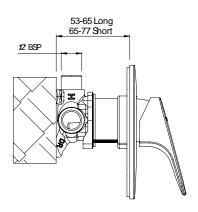

## WAIPORI SHOWER MIXER

**CONSTRUCTION**: Brass body **CARTRIDGE**: Ceramic

CLASSIFICATION: Suitable for mains pressure only

INLET CONNECTIONS: 1/2 " BSP Male OUTLET CONNECTIONS: 1/2 " BSP Male WORKING PRESSURE: 150 - 1000 kPa OPERATING TEMPERATURE: 5 °C - 80 °C

- Large 140 x 120mm metal backplate
- DR brass body for greater durability and safe water
- · Concealed screws to positively fasten faceplate
- $\,$  Two dome covers provided for greater installation tolerance
- · Brass feet for ease of installation