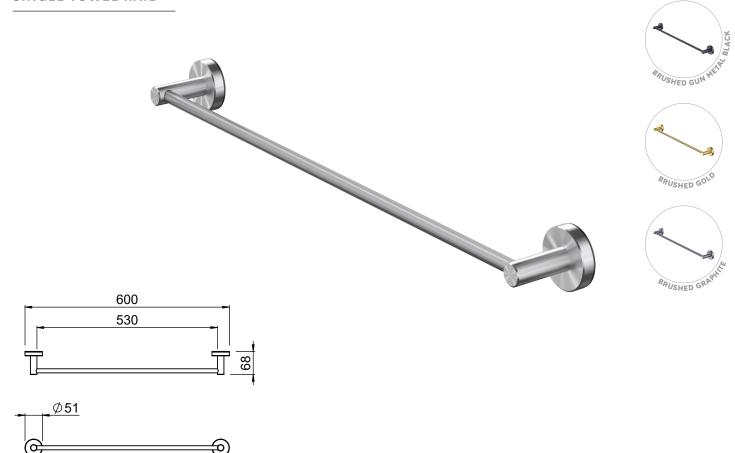

## METHVEN

TŪROA 600MM SINGLE TOWEL RAIL

- Single rail for bath or hand towel
- Stainless Steel construction
- Easy DIY installation
- Available in 4 finishes
- Colour matched to the Methven Tūroa collection

| TUSTSS    | Stainless Steel         |
|-----------|-------------------------|
| TUST600GM | Brushed Gun Metal Black |
| TUST600GD | Brushed Gold            |
| TUST600GR | Brushed Graphite        |