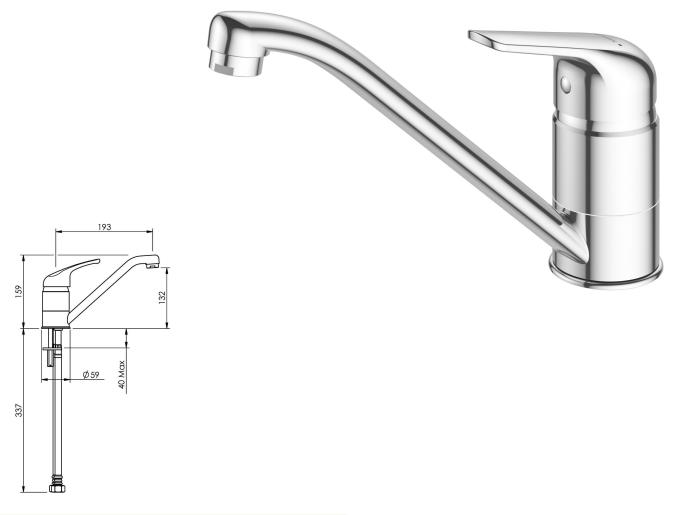

DIMENSIONS FOR FITTING: 35mm diameter hole

OPERATING TEMPERATURE: 5 °C - 80 °C

WATER FLOW RATE: 9.0 l/m low pressure - 8.0 l/m high pressure

- Stainless steel flexible hoses for installation
- · Flow director and aerator supplied
- · Integral non-return valve present cross feeding
- Swivel spout
- Twin stud mounting
- 3 star WELS rated on mains pressure (8.0 l/min)
- 3 star WELS rated on low pressure (9.0 l/min)
- Bench top cannot exceed 40 mm thickness
- NEW handle design