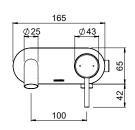

## MINIMALIST MK2 WALL MOUNTED MIXER WITH SPOUT

CONSTRUCTION: Brass

CLASSIFICATION: Suitable for mains/high pressure only

INLET CONNECTIONS: All 1/2" BSP
OUTLET CONNECTION: N/A
WORKING PRESSURES: 150 - 500kPa
DIMENSIONS FOR FITTING: N/A
OPERATING TEMPERATURE: 5°C - 80°C
WATER FLOW RATE: approx 4.5 L/min