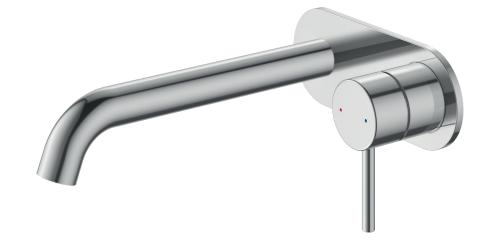

## MINIMALIST MK2 WALL MOUNTED MIXER WITH SPOUT

CONSTRUCTION: Brass

CLASSIFICATION: Suitable for mains/high pressure only

INLET CONNECTIONS: All 1/2" BSP
OUTLET CONNECTION: N/A
WORKING PRESSURES: 150 - 500kPa
DIMENSIONS FOR FITTING: N/A
OPERATING TEMPERATURE: 5°C - 80°C
WATER FLOW RATE: approx 4.5 L/min

- · Durable brass body construction
- · New Zealand designed and engineered
- · Superior ceramic disc cartridge
- Suitable for water pressure between 150-500 kpa
- 6 star WELS rated on mains pressure (4.5 L/min)