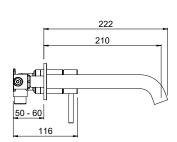

## MINIMALIST MK2 WALL MOUNTED MIXER WITH SPOUT

CONSTRUCTION: Brass

CLASSIFICATION: Suitable for mains/high pressure only

INLET CONNECTIONS: All 1/2" BSP
OUTLET CONNECTION: N/A
WORKING PRESSURES: 150 - 500kPa
DIMENSIONS FOR FITTING: N/A
OPERATING TEMPERATURE: 5°C - 80°C
WATER FLOW RATE: approx 4.5 L/min