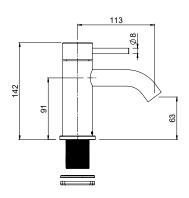

## MINIMALIST MK2 BASIN MIXER

CONSTRUCTION: 304 Stainless Steel

CLASSIFICATION: Suitable for mains/high pressure only

INLET CONNECTIONS: 1/2" BSP female

**OUTLET CONNECTION:** N/A

WORKING PRESSURES: 150 - 500kPa

**DIMENSIONS FOR FITTING**: Bench top hole 35-38mm. Bench thickness 40mm max.

**OPERATING TEMPERATURE:** 5°C - 80°C **WATER FLOW RATE:** approx 4.5 L/min

- · Suitable for water pressure between 150 to 500 kpa
- · Superior ceramic disc cartridge ensuring durability and no drip water efficiency
- · Superior twin stud mounting
- 142mm mixer height
- 6 star WELS rated on mains pressure (4.5 L/min)