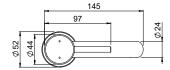

**DIMENSIONS FOR FITTING**: Bench top hole 35-38mm. Bench thickness 40mm max.

**OPERATING TEMPERATURE:** 5°C - 80°C **WATER FLOW RATE:** approx 4.5 L/min

- · Suitable for water pressure between 150 to 500 kpa
- · Superior ceramic disc cartridge ensuring durability and no drip water efficiency
- · Superior twin stud mounting
- 142mm mixer height
- 6 star WELS rated on mains pressure (4.5 L/min)