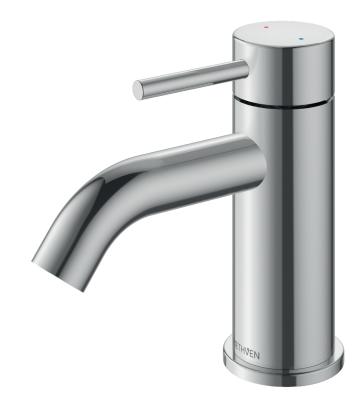

## MINIMALIST MK2 BASIN MIXER

CONSTRUCTION: 304 Stainless Steel

CLASSIFICATION: Suitable for mains/high pressure only

INLET CONNECTIONS: 1/2" BSP female

**OUTLET CONNECTION:** N/A

WORKING PRESSURES: 150 - 500kPa

**DIMENSIONS FOR FITTING**: Bench top hole 35-38mm. Bench thickness 40mm max.

**OPERATING TEMPERATURE:** 5°C - 80°C **WATER FLOW RATE:** approx 4.5 L/min

- · Suitable for water pressure between 150 to 500 kpa
- · Superior ceramic disc cartridge ensuring durability and no drip water efficiency
- · Superior twin stud mounting
- 142mm mixer height
- 6 star WELS rated on mains pressure (4.5 L/min)