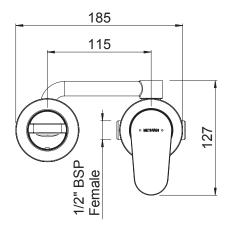

## FINISH: Chrome

**CONSTRUCTION:** Lead Free Eco Brass **CARTRIDGE TYPE: 35mm ceramic** 

**SUPPLY: Mains Pressure** 

**CONNECTIONS: 1/2" BSP Female** WORKING PRESSURES: 150 - 500 kpa **OPERATING TEMPERATURE:** 5°C to 80°C\*

  ASD aerator included for optimised water stream direction
- Body inlets 1/2" BSP female
- Suitable for mains pressure installation.
- · WELS rating not required

THE METHVEN GUARANTEE. For total peace of mind, all Aio domestic tapware products include a 20 Year Parts and Labour Guarantee. For commercial installations, a Five Year Guarantee on Parts and Labour and a 10 Year Guarantee on Cartridge Replacements applies. For full terms and conditions, visit www.methven.com.