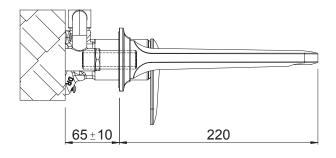

## METHVEN

**AOWBTCPAU** AIO WALL MOUNTED **BATH MIXER** 

## FINISH: Chrome

**CONSTRUCTION:** Lead Free Eco Brass **CARTRIDGE TYPE: 35mm ceramic** 

**SUPPLY: Mains Pressure** 

**CONNECTIONS: 1/2" BSP Female** WORKING PRESSURES: 150 - 500 kpa **OPERATING TEMPERATURE:** 5°C to 80°C\*