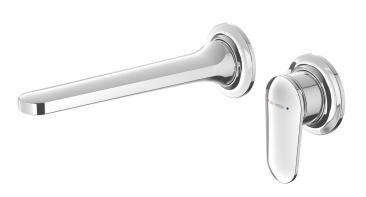

## METHVEN

**AOWBTCPAU** AIO WALL MOUNTED **BATH MIXER** 

## FINISH: Chrome

**CONSTRUCTION:** Lead Free Eco Brass **CARTRIDGE TYPE: 35mm ceramic** 

**SUPPLY: Mains Pressure** 

**CONNECTIONS: 1/2" BSP Female** WORKING PRESSURES: 150 - 500 kpa **OPERATING TEMPERATURE:** 5°C to 80°C\*