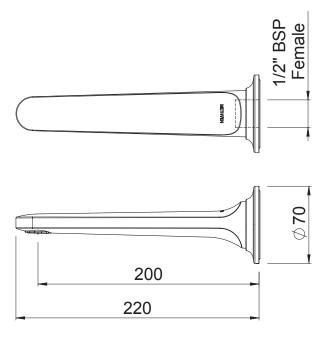

## METHVEN

AOSPWBTCPAU AIO WALL MOUNTED BATH SPOUT

## **FINISH: Chrome**

**CONSTRUCTION:** Lead Free Eco Brass

**CARTRIDGE TYPE:** - **SUPPLY:** Mains Pressure

**CONNECTIONS:** 1/2" BSP Female - Push-fit **WORKING PRESSURES:** 150 - 500 kpa **OPERATING TEMPERATURE:** 5°C to 80°C\*