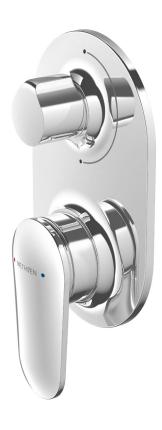

## METHVEN

**AOHPSDCPAU** AIO SHOWER MIXER WITH DIVERTER

  • Shower mixer with easy turn-dial diverter defaults to bath spout
- Cast metal wall plate construction for longevity
- Incorporates brass lugs for ease of mounting Body inlets 1/2" BSP female
- Suitable for mains pressure installation.
- WELS rating not required.