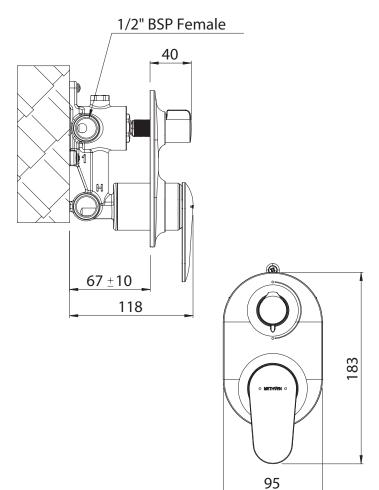

## FINISH: Chrome

**CONSTRUCTION:** Lead Free Eco Brass **CARTRIDGE TYPE: 35mm ceramic** 

**SUPPLY: Mains Pressure** 

**CONNECTIONS: 1/2" BSP Female** WORKING PRESSURES: 150 - 500 kpa **OPERATING TEMPERATURE:** 5°C to 80°C\*

  • Shower mixer with easy turn-dial diverter defaults to bath spout
- Cast metal wall plate construction for longevity
- Incorporates brass lugs for ease of mounting Body inlets 1/2" BSP female
- Suitable for mains pressure installation.
- WELS rating not required.