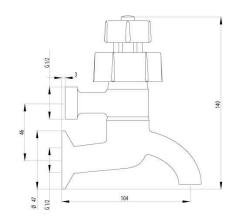

## KOWHAI WASHING MACHINE COMBINATION SET

CONSTRUCTION: Brass body

**CLASSIFICATION:** Suitable for all pressure systems

INLET CONNECTIONS: 1/2 "BSP Female
OUTLET CONNECTIONS: 3/4 "BSP Male
WORKING PRESSURE: 10 - 500kPa

OPERATING TEMPERATURE:  $5\,^{\circ}\text{C}$  -  $80\,^{\circ}\text{C}$ 

- · Solid metal handle
- Standard 15mm headworks
- o star WELS rated on mains pressure (28.0 l/pm)
- 2 star WELS rated on low pressure (11.0 l/pm)

257 Chrome

http://www.methven.com/nz/kowhai-washing-machine-combination-set-5740