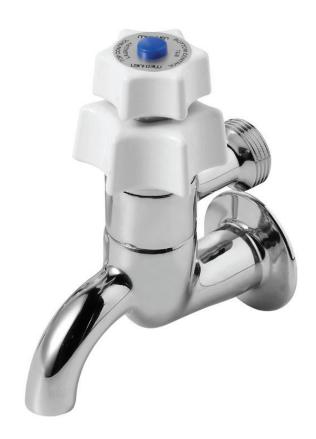

## KOWHAI WASHING MACHINE COMBINATION SET

CONSTRUCTION: Brass body

**CLASSIFICATION:** Suitable for all pressure systems

INLET CONNECTIONS: 1/2 "BSP Female
OUTLET CONNECTIONS: 3/4 "BSP Male
WORKING PRESSURE: 10 - 500kPa

OPERATING TEMPERATURE:  $5\,^{\circ}\text{C}$  -  $80\,^{\circ}\text{C}$ 

- · Solid metal handle
- Standard 15mm headworks
- o star WELS rated on mains pressure (28.0 l/pm)
- 2 star WELS rated on low pressure (11.0 l/pm)

257 Chrome

http://www.methven.com/nz/kowhai-washing-machine-combination-set-5740