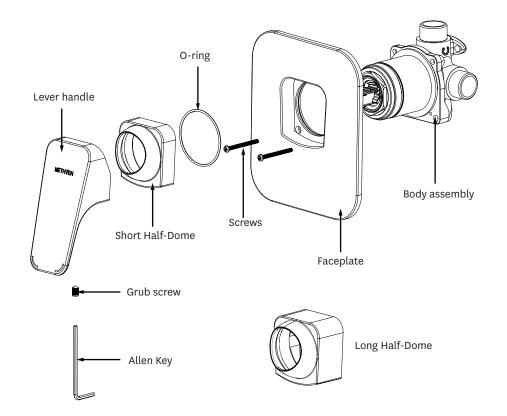

Remove half-dome (if attached)

Flow limiting adjustment

Mix temperature limiting adjustment

Methven warrants this product against manufacturing defects and that it is suitable for use under the operating conditions specified in this instruction sheet.