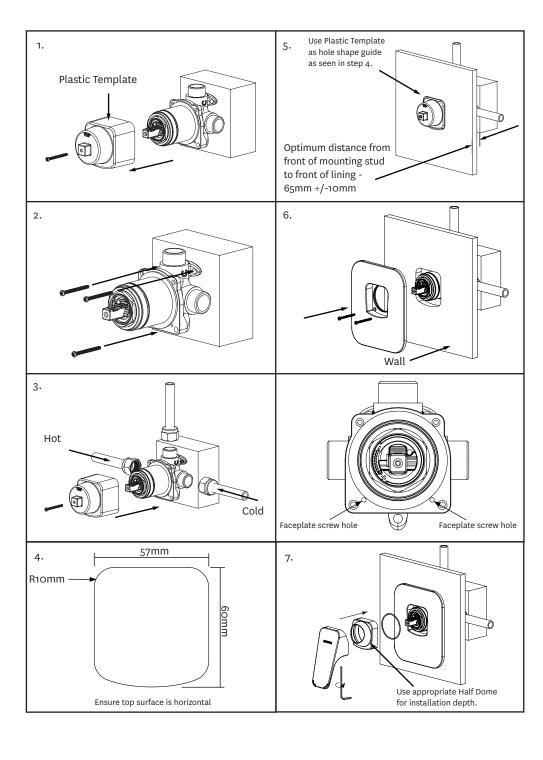

## Please read all of the instructions before installation

Avoid restrictive piping, fittings or sharp angled bends when plumbing the mixer.

Do not hydrostatic test the installation with this mixer installed. Damage to the ceramic cartridge may occur.

All pipe-work must be thoroughly flushed prior to installation of the mixer. In-line filters must be installed on both hot and cold supplies to prevent foreign particles damaging the ceramic cartridge.

NOTE: It is the responsibility of the installer to ensure a water proof seal is achieved between the faceplate and finished surface of the wall. If in any doubt about the quality of the seal the faceplate seal should be removed and then reinstalled using silicon to ensure a seal is achieved.