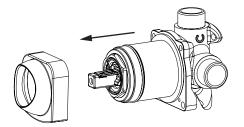

## **Ceramic Cartridge Adjustment**

Do not remove the ceramic cartridge from the body assembly while carrying out the following adjustments. *Note: the cartridge is factory set for maximum temperature* 

Remove half-dome (if attached)

Flow limiting adjustment

Mix temperature limiting adjustment

Methven warrants this product against manufacturing defects and that it is suitable for use under the operating conditions specified in this instruction sheet.