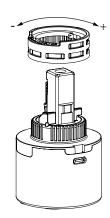

## **Ceramic Cartridge Adjustment**

Do not remove the ceramic cartridge from the body assembly while carrying out the following adjustments. *Note: the cartridge is factory set for maximum temperature* 

Remove half-dome (if attached)

Flow limiting adjustment

Mix temperature limiting adjustment

Methven warrants this product against manufacturing defects and that it is suitable for use under the operating conditions specified in this instruction sheet.