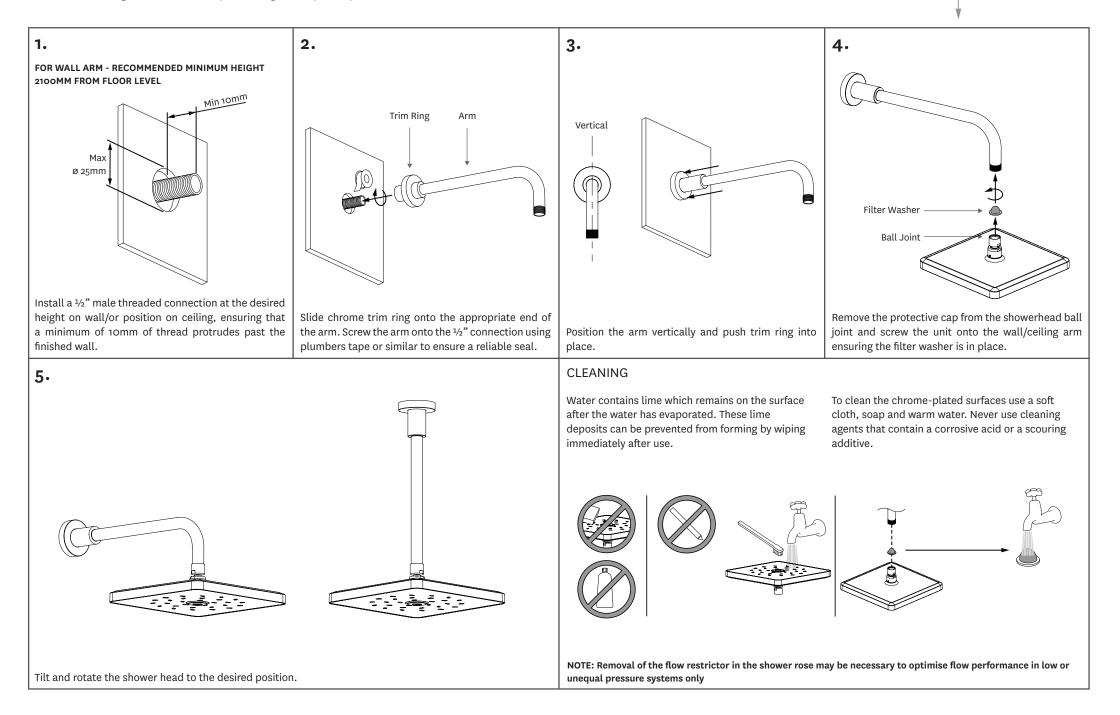

### **Operating Pressure:**

Min 35 kPa, Max 500 kPa. Recommended installation of a pressure limiting valve if supply exceeds 500kPa. **Operating Temperature:** Max 70°C.

NB: New Zealand Building Code Clause G12 -Water Supplies specifies all outlets used primarily for personal hygiene shall deliver water at a safe temperature.