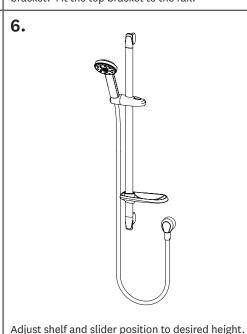

New Zealand 0800 804 222

Australia 1300 638 483 UK 0800 195 1602

## 435033 Issue A

## FU2011CP Futura FU Satinjet Slide Rail Shower INSTALLATION GUIDE

## TECHNICAL SPECIFICATIONS **Operating Pressure:** Min 35kPa, Max 500kPa. Recommended installation of a pressure limiting valve if supply exceeds 500kPa **Operating Temperature:** Max 70°C. NB: New Zealand building code clause G12 - Water Supplies specifies all outlets used primarily for personal hygiene shall deliver water at a safe temperature. Inlet connections: All 1/2" BSP Notes: • After installation all connections must be checked for leaks. All installations must be carried out in compliance with relevant water regulations.

METHVEN

FUTURA ATTHE







Insert the filter washer into the new hose before

screwing to the handset.





**CLEANING** 

NOTE: Removal of the flow restrictor in the handset may be necessary to optimise flow performance in low or unequal pressure systems only