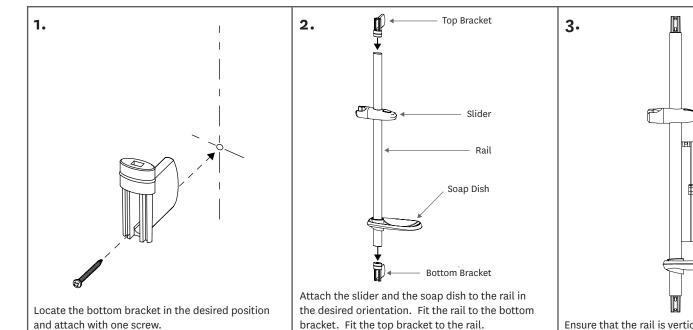

## TECHNICAL SPECIFICATIONS **Operating Pressure:** Min 35kPa, Max 500kPa. Recommended installation of a pressure limiting valve if supply exceeds 500kPa **Operating Temperature:** Max 70°C. NB: New Zealand building code clause G12 - Water Supplies specifies all outlets used primarily for personal hygiene shall deliver water at a safe temperature. Inlet connections: All 1/2" BSP Notes: • After installation all connections must be checked for leaks. All installations must be carried out in compliance with relevant water regulations.