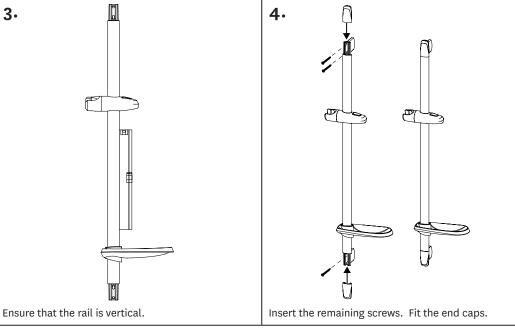

## TECHNICAL SPECIFICATIONS **Operating Pressure:** Min 35kPa, Max 500kPa. Recommended installation of a pressure limiting valve if supply exceeds 500kPa **Operating Temperature:** Max 70°C. NB: New Zealand building code clause G12 - Water Supplies specifies all outlets used primarily for personal hygiene shall deliver water at a safe temperature. Inlet connections: All 1/2" BSP Notes: • After installation all connections must be checked for leaks. All installations must be carried out in compliance with relevant water regulations.