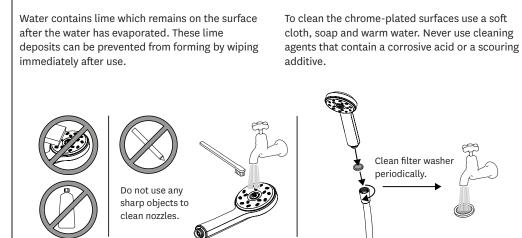

METHVEN

FUTURA ATTHE

Insert the filter washer into the new hose before

screwing to the handset.

**CLEANING** 

NOTE: Removal of the flow restrictor in the handset may be necessary to optimise flow performance in low or unequal pressure systems only