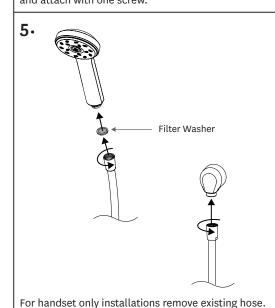

METHVEN

FUTURA ATTHE

Insert the filter washer into the new hose before

screwing to the handset.

**CLEANING** 

NOTE: Removal of the flow restrictor in the handset may be necessary to optimise flow performance in low or unequal pressure systems only