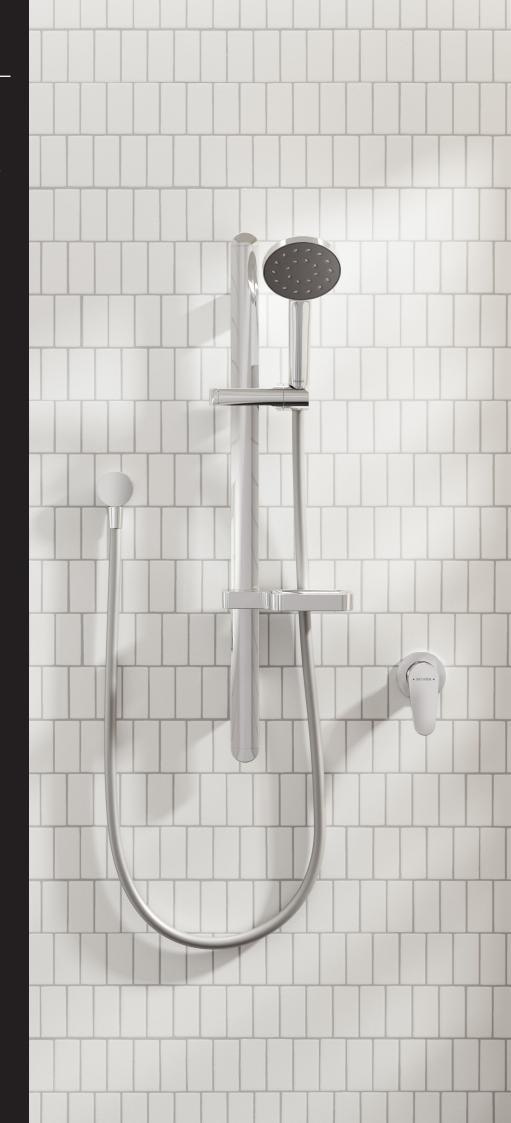

## NEW Waipori MK2

Distinctive, geometric design.

The Waipori collection takes traditional forms and subtly alters them with a contemporary twist.

## **NEW** Waipori MK2

Waipori tapware delivers a softer, contemporary take on geometric styling that's a pleasure to look at and to use.