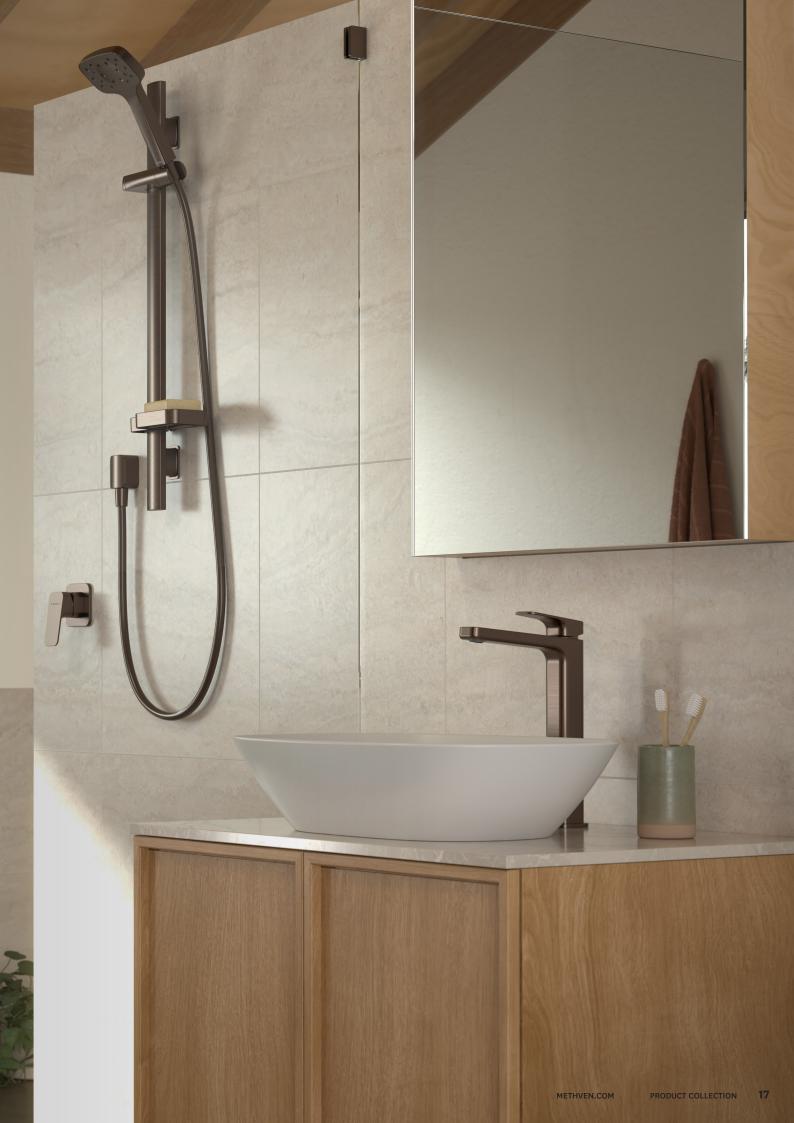

## **NEW** Waipori MK2

Waipori tapware delivers a softer, contemporary take on geometric styling that's a pleasure to look at and to use.

#### **CERAMIC CARTRIDGE**

Fitted with a quality ceramic cartridge for all-round durability and longevity.

#### **LEAD FREE TAPWARE**

Tapware constructed from lead free brass.

#### **AVAILABLE COLOURS:**

BRUSHED

5.

1. WAIPORI MK2 WALL BASIN/ **BATH MIXER** 

> WELS MAINS PRESSURE 6 ★ 4.5L/MIN

WPWBCP6F CHROME WPWBBN6F BRUSHED NICKEL WPWBBBZ6F BRUSHED **BRONZE** 

WPWBGM6F GUNMETAL

WELS MAINS PRESSURE 6 ★ 4.5L/MIN