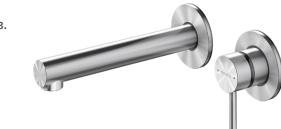

#### **AVAILABLE COLOURS:**

BRUSHED

5.

1. WAIPORI MK2 WALL BASIN/ **BATH MIXER** 

> WELS MAINS PRESSURE 6 ★ 4.5L/MIN

WPWBCP6F CHROME WPWBBN6F BRUSHED NICKEL WPWBBBZ6F BRUSHED **BRONZE** 

WPWBGM6F GUNMETAL

WELS MAINS PRESSURE 6 ★ 4.5L/MIN

WPBCP6F CHROME WPBBN6F BRUSHED NICKEL WPBBBZ6F BRUSHED BRONZE WPBGM6F GUNMETAL

WELS MAINS PRESSURE 6 ★ 4.5L/MIN

WPBHRCP6F CHROME WPBHRBN6F BRUSHED NICKEL WPBHRBBZ6F BRUSHED **BRONZE** WPBHRGM6F GUNMETAL