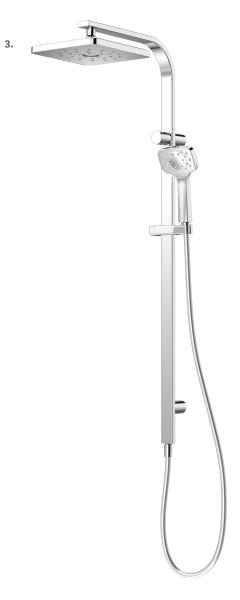

## NEW Waipori MK2

Distinctive, geometric design.

The Waipori collection takes traditional forms and subtly alters them with a contemporary twist.

#### **SATINJET**

A full-body shower experience, like no other. Satinjet's colliding twin jets produce over 300,000 droplets of water per second for the ultimate shower experience.

#### OVERHEAD ULTRA WIDE COVERAGE

A full-bodied spray for all-over warmth and maximum body contact.

#### **WIDE COVERAGE**

A wider, well-balanced spray for superior body coverage.

#### 3. WAIPORI MK2 SHOWER SYSTEM

DRENCHER WELS MAINS PRESSURE 3★ 8.5L/MIN

HANDSET WELS MAINS PRESSURE 3★ 8L/MIN

WPSSCP33 CHROME WPSSBN33 BRUSHED NICKEL WPSSBBZ33 BRUSHED BRONZE WPSSGM33 GUNMETAL