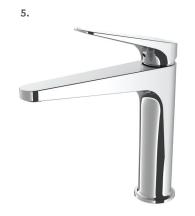

## 5. MAKU SINK MIXER

WELS MAINS PRESSURE 4★7L/MIN WELS LOW PRESSURE 4★7L/MIN

МАКСР

CHROME