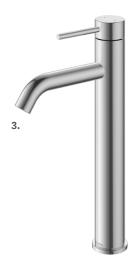

## **NEW** Waipori MK2

Waipori tapware delivers a softer, contemporary take on geometric styling that's a pleasure to look at and to use.

#### **CERAMIC CARTRIDGE**

Fitted with a quality ceramic cartridge for all-round durability and longevity.

#### **LEAD FREE TAPWARE**

Tapware constructed from lead free brass.

#### **AVAILABLE COLOURS:**

BRUSHED

5.

1. WAIPORI MK2 WALL BASIN/ **BATH MIXER** 

> WELS MAINS PRESSURE 6 ★ 4.5L/MIN

WPWBCP6F CHROME WPWBBN6F BRUSHED NICKEL WPWBBBZ6F BRUSHED **BRONZE** 

WPWBGM6F GUNMETAL

WELS MAINS PRESSURE 6 ★ 4.5L/MIN