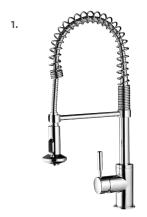

#### 1. MINIMALIST SPRING PULL **DOWN SINK MIXER**

WELS MAINS PRESSURE 4★7L/MIN

MMKSPR

CHROME