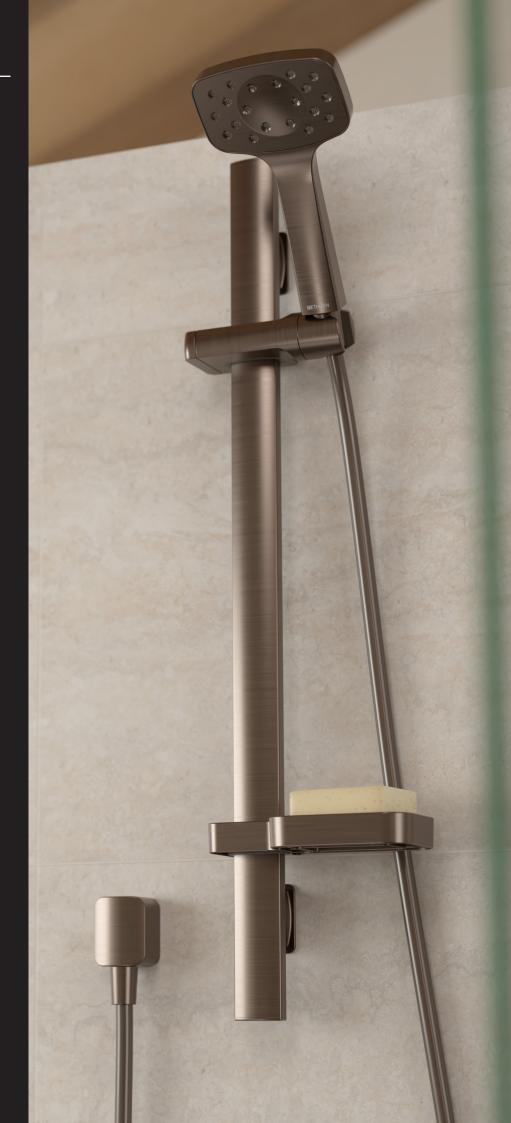

## NEW Waipori MK2

Distinctive, geometric design.

The Waipori collection takes traditional forms and subtly alters them with a contemporary twist.

#### **AVAILABLE COLOURS:**

BRUSHED BRONZE

2.

Overhead can be paired with Caroma shower arms in all colourways

#### 2. WAIPORI MK2 RAIL SHOWER

WELS MAINS PRESSURE 3★ 8.5L/MIN WELS LOW PRESSURE 3★9L/MIN

WPSRCP3 CHROME WPSRBN3 **BRUSHED NICKEL** WPSRBBZ3 BRUSHED BRONZE WPSRGM3 GUNMETAL