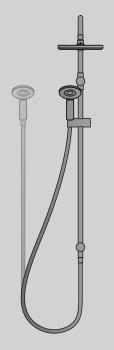

## **NEW** Waipori MK2

Waipori tapware delivers a softer, contemporary take on geometric styling that's a pleasure to look at and to use.

#### **AVAILABLE COLOURS:**

BRUSHED

5.

1. WAIPORI MK2 WALL BASIN/ **BATH MIXER** 

> WELS MAINS PRESSURE 6 ★ 4.5L/MIN

WPWBCP6F CHROME WPWBBN6F BRUSHED NICKEL WPWBBBZ6F BRUSHED **BRONZE** 

WPWBGM6F GUNMETAL

WELS MAINS PRESSURE 6 ★ 4.5L/MIN

WPBCP6F CHROME WPBBN6F BRUSHED NICKEL WPBBBZ6F BRUSHED BRONZE WPBGM6F GUNMETAL

WELS MAINS PRESSURE 6 ★ 4.5L/MIN

WPBHRCP6F CHROME WPBHRBN6F BRUSHED NICKEL WPBHRBBZ6F BRUSHED **BRONZE** WPBHRGM6F GUNMETAL