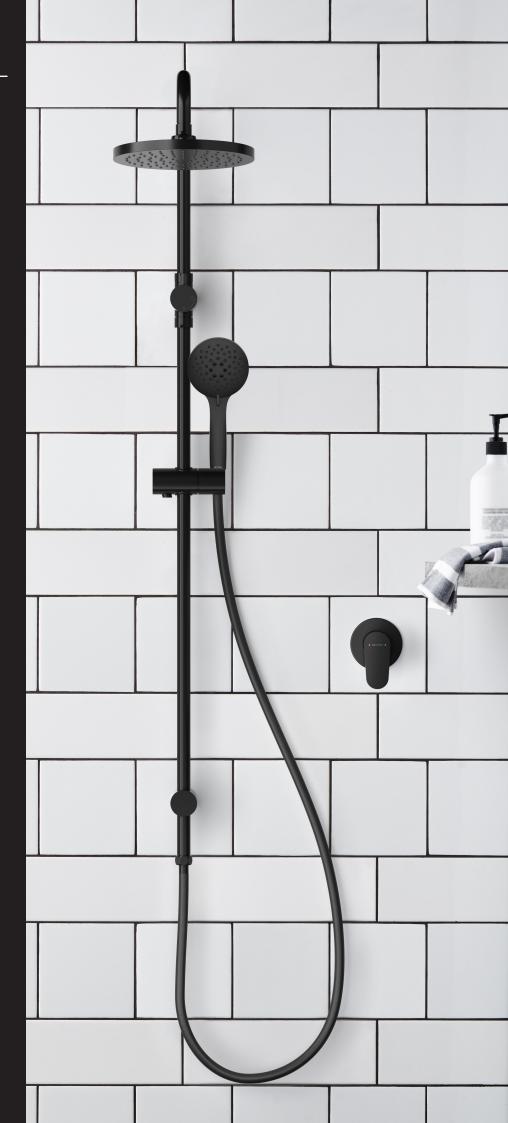

## NEW Waipori MK2

Distinctive, geometric design.

The Waipori collection takes traditional forms and subtly alters them with a contemporary twist.

#### **SATINJET**

A full-body shower experience, like no other. Satinjet's colliding twin jets produce over 300,000 droplets of water per second for the ultimate shower experience.

#### OVERHEAD ULTRA WIDE COVERAGE

A full-bodied spray for all-over warmth and maximum body contact.

#### **WIDE COVERAGE**

A wider, well-balanced spray for superior body coverage.

#### **AVAILABLE COLOURS:**

BRUSHED BRONZE

2.

Overhead can be paired with Caroma shower arms in all colourways

#### 1. WAIPORI MK2 HANDSET

WELS MAINS PRESSURE 3★ 8.5L/MIN WELS LOW PRESSURE 3★9L/MIN

WPHSCP CHROME WPHSBN BRUSHED NICKEL WPHSBBZ BRUSHED BRONZE WPHSGM GUNMETAL

#### 2. WAIPORI MK2 RAIL SHOWER

WELS MAINS PRESSURE 3★ 8.5L/MIN WELS LOW PRESSURE 3★9L/MIN

WPSRCP3 CHROME WPSRBN3 **BRUSHED NICKEL** WPSRBBZ3 BRUSHED BRONZE WPSRGM3 GUNMETAL

#### 3. WAIPORI MK2 SHOWER SYSTEM

DRENCHER WELS MAINS PRESSURE 3★ 8.5L/MIN

HANDSET WELS MAINS PRESSURE 3★ 8L/MIN

WPSSCP33 CHROME WPSSBN33 BRUSHED NICKEL WPSSBBZ33 BRUSHED BRONZE WPSSGM33 GUNMETAL

#### 4. WAIPORI MK2 OVERHEAD SHOWER HEAD ONLY

WELS MAINS PRESSURE 3★ 8.5L/MIN WELS LOW PRESSURE 3★9L/MIN

WPOSCP3 CHROME WPOSBN3 BRUSHED NICKEL WPOSBBZ3 BRUSHED BRONZE WPOSGM3 GUNMETAL