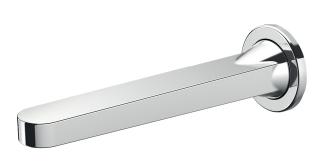

# Spouts

A diverse range of standalone spouts to easily match to your basin or bath shape and style.

BRUSHED GOLD

1.

2.

4.

5.

6.

1. MAKU WALL MOUNTED BATH SPOUT (212MM)

MASPW210CP CHROME

WPSPCP6F CHROME WPSPBN6F BRUSHED NICKEL WPSPBBZ6F BRUSHED BRONZE WPSPGM6F GUNMETAL

WPSPWBTSCP CHROME WPSPWBTSBN BRUSHED NICKEL WPSPWBTSBBZ BRUSHED BRONZE WPSPWBTSGM GUNMETAL

MNSPWBTCP CHROME MNSPWBTBK MATTE BLACK MNSPWBTNK BRUSHED NICKEL

GLSPWBTCP CHROME GLSPWBTBK MATTE BLACK

TUSPWBTSS STAINLESS STEEL TUSPWBTGD BRUSHED GOLD TUSPWBTGM BRUSHED GUN METAL BLACK TUSPWBTGR BRUSHED GRAPHITE