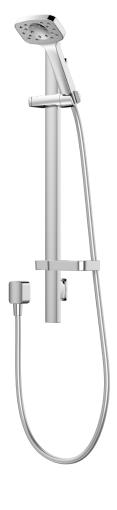

## Wairere

Wairere showering collection offers simple and stylish elegance featuring Airstream technology in the shower handset.

## **AIRSTREAM**

Airstream technology aerates each water droplet to increase its volume – thus creating a refreshing shower experience.

## **5 FUNCTION HANDSET**

Spray, Bubble, Massage, Spray+Bubble, Spray+Massage

### 1. WAIRERE RAIL SHOWER

WELS MAINS PRESSURE 3★9L/MIN

WISRCP CHROME WISRBK MATTE BLACK