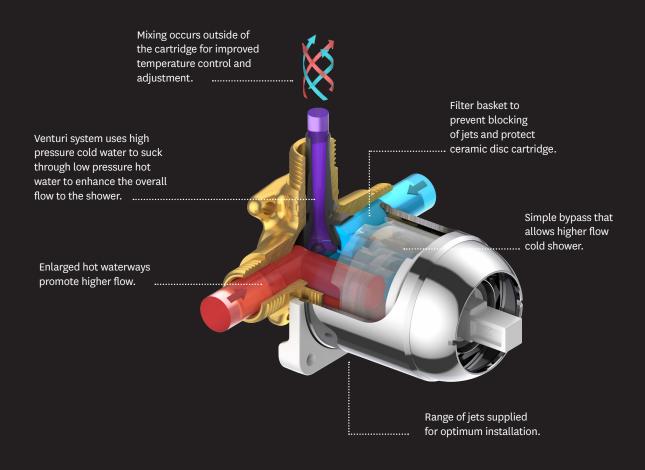

## Fastflow<sup>e</sup>II

Developed by Methven in New Zealand, Fastflow is the original standard for delivering constant flow and temperature with unequal pressure. Re-engineered from the ground up, Fastflow II now delivers superior performance.