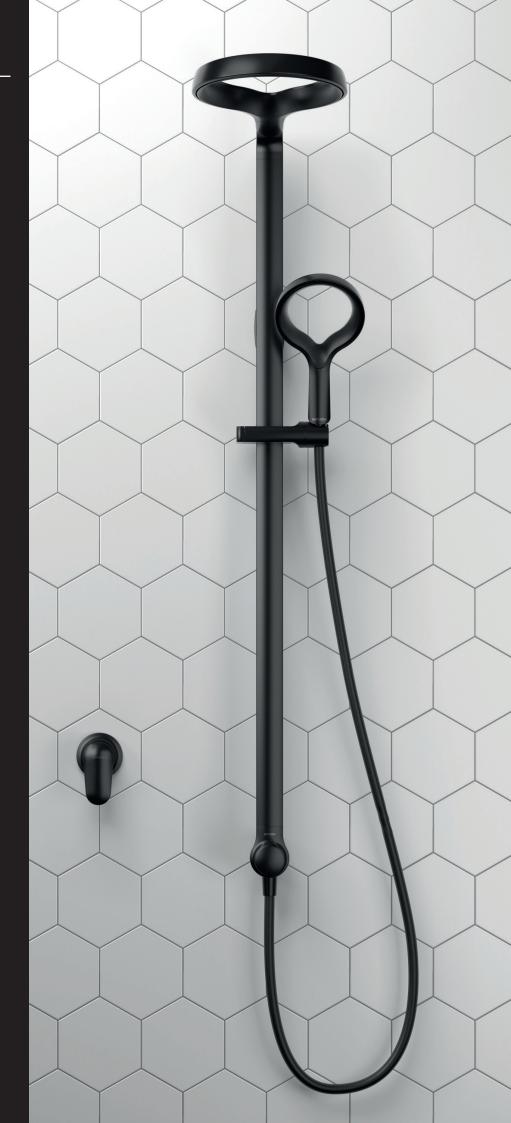

#### **RAIL SHOWER**

Offers great flexibility – height adjustability so the smallest or tallest users can enjoy a great shower, plus a handset that can be picked up for direct body showering. Perfect for the family bathroom.

#### 2. WAIPORI MK2 RAIL SHOWER

WELS MAINS PRESSURE 3★ 8.5L/MIN WELS LOW PRESSURE 3★9L/MIN

WPSRCP3 CHROME WPSRBN3 **BRUSHED NICKEL** WPSRBBZ3 BRUSHED BRONZE WPSRGM3 GUNMETAL