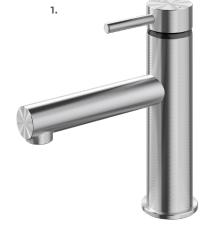

#### 1. WAIPORI MK2 HANDSET

WELS MAINS PRESSURE 3★ 8.5L/MIN WELS LOW PRESSURE 3★9L/MIN

WPHSCP CHROME WPHSBN BRUSHED NICKEL WPHSBBZ BRUSHED BRONZE WPHSGM GUNMETAL