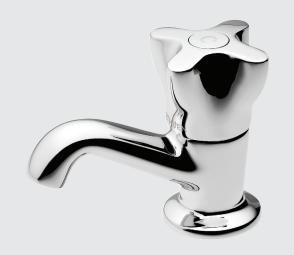

## Awa

Proven New Zealand engineering with a contemporary design twist, suited to both traditional and modern interiors.

1. AWA BASIN TAP

WELS MAINS PRESSURE 0★ 28L/MIN WELS LOW PRESSURE 2★ 11L/MIN

AW623 STD

2. AWA TUB TAP

WELS MAINS PRESSURE 0★ 28L/MIN WELS LOW PRESSURE 2★10.5L/MIN

AW483

3. AWA BATH TAP

AW49320 STD

AW49420 CD

8. AWA WASHING MACHINE

**COMBINATION SET** 

WELS MAINS PRESSURE

WELS LOW PRESSURE

AW453 STD AW454 CD

WELS MAINS PRESSURE 3★ 8L/MIN WELS LOW PRESSURE 0**★** 18L/MIN

AW318

AW383 STD

7. AWA WASHING MACHINE TAP

> AW413FWM STD AW414FWM CD

0**★** 28L/MIN

4★ 6.5L/MIN