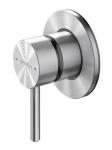

WPHPSCPF CHROME WPHPSBNF BRUSHED NICKEL WPHPSBBZF BRUSHED BRONZE WPHPSGMF GUNMETAL

WAIPORI MK2 SHOWER MIXER WITH FASTFLOW II

WPAPS2CPF CHROME WPAPS2BNF BRUSHED NICKEL WPAPS2BBZF BRUSHED **BRONZE** 

WPAPS2GMF GUNMETAL