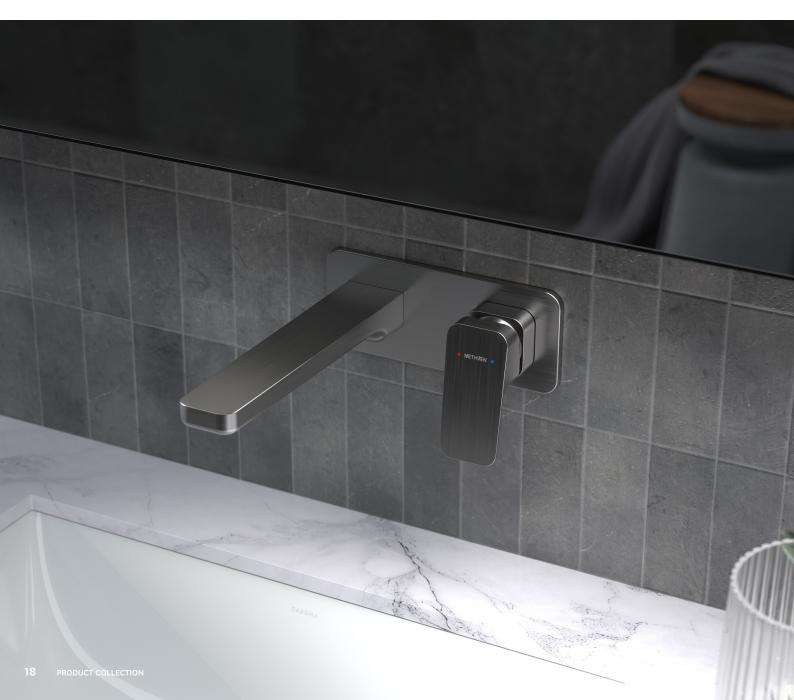

## **NEW** Waipori MK2

Waipori tapware delivers a softer, contemporary take on geometric styling that's a pleasure to look at and to use.

#### **AVAILABLE COLOURS:**

BRUSHED

5.

1. WAIPORI MK2 WALL BASIN/ **BATH MIXER** 

> WELS MAINS PRESSURE 6 ★ 4.5L/MIN

WPWBCP6F CHROME WPWBBN6F BRUSHED NICKEL WPWBBBZ6F BRUSHED **BRONZE** 

WPWBGM6F GUNMETAL

WELS MAINS PRESSURE 6 ★ 4.5L/MIN