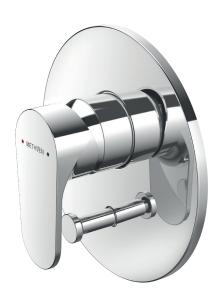

#### **PULL OUT/DOWN TAP**

An extendable pull out or pull down hose for spray flexibility and better reach.