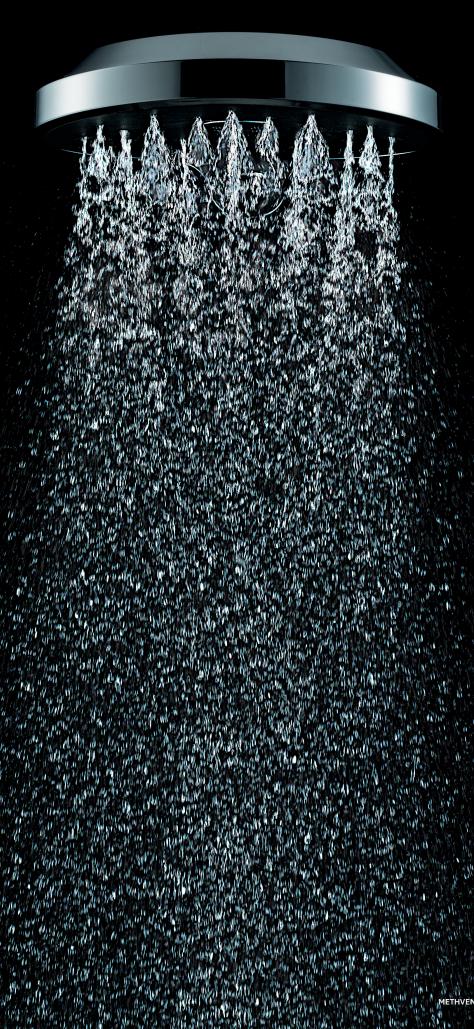

# Experience the sensation that is Satinjet

A sensation for both mind and body.

Satinjet uses unique twin-jet technology to create optimum water droplet size and pressure. Delivering 300,000 of these droplets per second, Satinjet creates a truly immersive, full body shower experience.

A range of Satinjet showers is available to suit your needs and desires, ensuring the perfect shower experience every day.

Satinjet. Truly sensational.

300,000 DROPLETS PER SECOND