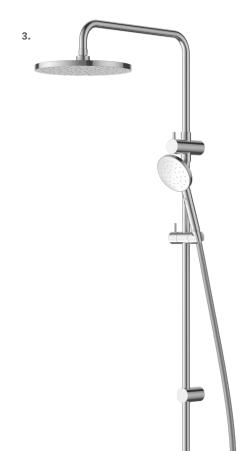

#### 3. WAIPORI MK2 SHOWER SYSTEM

DRENCHER WELS MAINS PRESSURE 3★ 8.5L/MIN

HANDSET WELS MAINS PRESSURE 3★ 8L/MIN

WPSSCP33 CHROME WPSSBN33 BRUSHED NICKEL WPSSBBZ33 BRUSHED BRONZE WPSSGM33 GUNMETAL