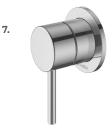

1. MINIMALIST MK2 HANDSET

WELS MAINS PRESSURE 4★ 7.5L/MIN

MNHSCP CHROME MNHSBK MATTE BLACK MNHSNK **BRUSHED NICKEL** 









## 2. MINIMMALIST MK2 RAIL SHOWER

WELS MAINS PRESSURE 4★ 7.5L/MIN

MNSRCP CHROME MNSRBK MATTE BLACK **BRUSHED NICKEL** MNSRNK



## 3. MINIMALIST MK2 SHOWER SYSTEM

DRENCHER WELS MAINS PRESSURE 3★ 9L/MIN HANDSET WELS MAINS

PRESSURE 4★ 7.5L/MIN

MNSSCP CHROME MNSSBK MATTE BLACK **BRUSHED NICKEL** MNSSNK





4. MINIMALIST MK2 OVERHEAD

3★ 9L/MIN

MNOSCP CHROME MNOSBK MATTE BLACK MNOSNK **BRUSHED NICKEL** 



# Minimalist MK2

Minimalist MK2 brings enduring sophistication to every space.

## **CERAMIC CARTRIDGE**

Fitted with a quality ceramic cartridge for all-round durability and longevity.





Pop-up Waste - 10 year warranty applies

























1. MINIMALIST MK2 WALL MOUNTED BATH SPOUT

> MNSPWBTCP CHROME MNSPWBTBK MATTE BLACK MNSPWBTNK BRUSHED NICKEL



5. MINIMALIST MK2 SHOWER MIXER

> CHROME MNHPSCP MNHPSBK MATTE BLACK **BRUSHED NICKEL** MNHPSNK

2. MINIMALIST MK2 BASIN MIXER

WELS MAINS PRESSURE 6★ 4.5L/MIN

MNBCP CHROME MNBBK MATTE BLACK **BRUSHED NICKEL MNBNK** 



6. MINIMALIST MK2 SHOWER MIXER WITH FASTFLOW II

MNAPS2CP CHROME MNAPS2BK MATTE BLACK MNAPS2NK BRUSHED NICKEL DIVERTER

3. MINIMALIST MK2 HI RISE

WELS MAINS PRESSURE

MNBHRCP CHROME

MNBHRBK MATTE BLACK

MNBHRNK BRUSHED NICKEL

BASIN MIXER

6★ 4.5L/MIN

MNDCP CHROME MNDBK MATTE BLACK MNDNK

4. MINIMALIST MK2 WALL MOUNTED MIXER WITH SPOUT

WELS MAINS PRESSURE 6★ 4.5L/MIN

MNWBCP CHROME MNWBBK MATTE BLACK MNWBNK **BRUSHED NICKEL** 



MINIMALIST MK2 SHOWER

**