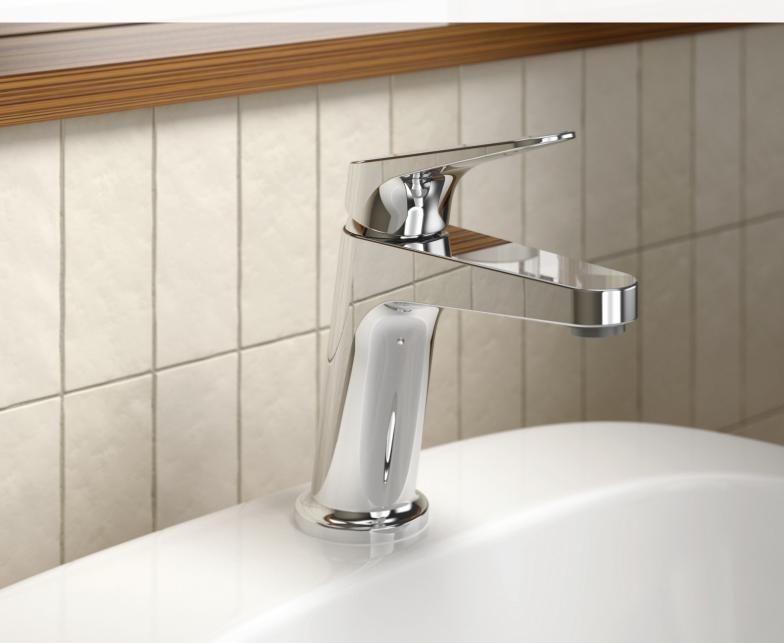

## Maku

Maku's refined cylindrical look and subtle planes extend into the tapware range, for a simple, elegant look.

#### CERAMIC CARTRIDGE

Fitted with a quality ceramic cartridge for all-round durability and longevity.

#### LONGER LASTING TAPS

Dezincification Resistant (DZR) brass bodies last longer and help maintain water quality.

1.