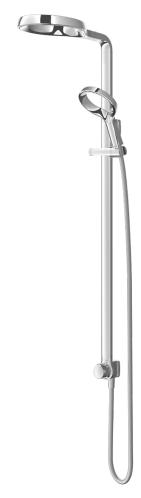

## NEW Waipori MK2

Distinctive, geometric design.

The Waipori collection takes traditional forms and subtly alters them with a contemporary twist.

#### 1. WAIPORI MK2 HANDSET

WELS MAINS PRESSURE 3★ 8.5L/MIN WELS LOW PRESSURE 3★9L/MIN

WPHSCP CHROME WPHSBN BRUSHED NICKEL WPHSBBZ BRUSHED BRONZE WPHSGM GUNMETAL

#### 2. WAIPORI MK2 RAIL SHOWER

WELS MAINS PRESSURE 3★ 8.5L/MIN WELS LOW PRESSURE 3★9L/MIN

WPSRCP3 CHROME WPSRBN3 **BRUSHED NICKEL** WPSRBBZ3 BRUSHED BRONZE WPSRGM3 GUNMETAL

#### 3. WAIPORI MK2 SHOWER SYSTEM

DRENCHER WELS MAINS PRESSURE 3★ 8.5L/MIN

HANDSET WELS MAINS PRESSURE 3★ 8L/MIN

WPSSCP33 CHROME WPSSBN33 BRUSHED NICKEL WPSSBBZ33 BRUSHED BRONZE WPSSGM33 GUNMETAL

#### 4. WAIPORI MK2 OVERHEAD SHOWER HEAD ONLY

WELS MAINS PRESSURE 3★ 8.5L/MIN WELS LOW PRESSURE 3★9L/MIN

WPOSCP3 CHROME WPOSBN3 BRUSHED NICKEL WPOSBBZ3 BRUSHED BRONZE WPOSGM3 GUNMETAL