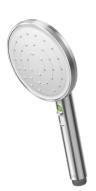

#### 1. WAIPORI MK2 HANDSET

WELS MAINS PRESSURE 3★ 8.5L/MIN WELS LOW PRESSURE 3★9L/MIN

WPHSCP CHROME WPHSBN BRUSHED NICKEL WPHSBBZ BRUSHED BRONZE WPHSGM GUNMETAL