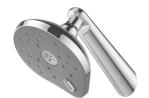

## Koha MK2

At the heart of the Koha shower experience lies Satinjet technology, including a massage function to deliver a more powerful spray.

Practical and elegantly beautiful, Koha has the versatility to suit any home.

#### **SATINJET**

A full-body shower experience, like no other. Satinjet's colliding twin jets produce over 300,000 droplets of water per second for the ultimate shower experience.

#### **MASSAGE**

The luxurious Satinjet experience with an added massage function for a more powerful spray - ideal for rinsing your hair.

#### ULTRA WIDE COVERAGE

A full-bodied spray for all-over warmth and maximum body contact.

#### **AVAILABLE COLOURS:**

2.

#### 1. KOHA MK2 HANDSET

WELS MAINS PRESSURE 3★9L/MIN (AS SUPPLIED) 1★ 12L/MIN (OPTIONAL) WELS LOW PRESSURE

KHHSCPGR **GRAPHITE** KHHSCPWH WHITE **KHHSCP** CHROME

3★8L/MIN