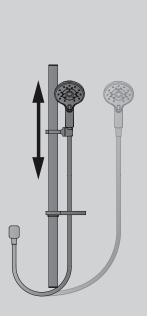

#### **RAIL SHOWER**

Offers great flexibility – height adjustability so the smallest or tallest users can enjoy a great shower, plus a handset that can be picked up for direct body showering. Perfect for the family bathroom.

#### 1. WAIPORI MK2 HANDSET

WELS MAINS PRESSURE 3★ 8.5L/MIN WELS LOW PRESSURE 3★9L/MIN

WPHSCP CHROME WPHSBN BRUSHED NICKEL WPHSBBZ BRUSHED BRONZE WPHSGM GUNMETAL

#### 2. WAIPORI MK2 RAIL SHOWER

WELS MAINS PRESSURE 3★ 8.5L/MIN WELS LOW PRESSURE 3★9L/MIN

WPSRCP3 CHROME WPSRBN3 **BRUSHED NICKEL** WPSRBBZ3 BRUSHED BRONZE WPSRGM3 GUNMETAL