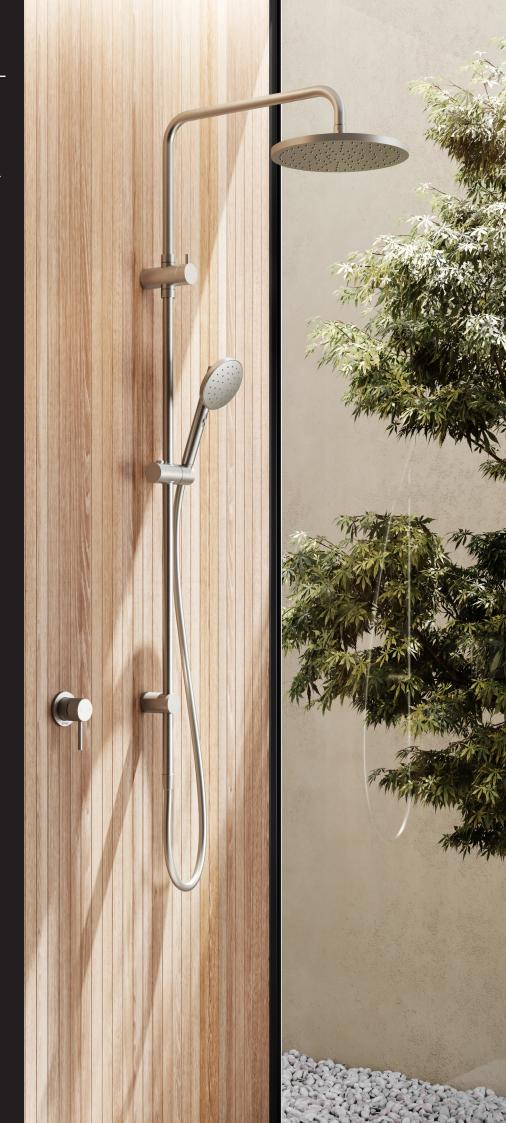

## NEW Waipori MK2

Distinctive, geometric design.

The Waipori collection takes traditional forms and subtly alters them with a contemporary twist.

#### **SATINJET**

A full-body shower experience, like no other. Satinjet's colliding twin jets produce over 300,000 droplets of water per second for the ultimate shower experience.

#### OVERHEAD ULTRA WIDE COVERAGE

A full-bodied spray for all-over warmth and maximum body contact.

#### **WIDE COVERAGE**

A wider, well-balanced spray for superior body coverage.

#### **AVAILABLE COLOURS:**

BRUSHED BRONZE

2.

Overhead can be paired with Caroma shower arms in all colourways

#### 1. WAIPORI MK2 HANDSET

WELS MAINS PRESSURE 3★ 8.5L/MIN WELS LOW PRESSURE 3★9L/MIN

WPHSCP CHROME WPHSBN BRUSHED NICKEL WPHSBBZ BRUSHED BRONZE WPHSGM GUNMETAL

#### 2. WAIPORI MK2 RAIL SHOWER

WELS MAINS PRESSURE 3★ 8.5L/MIN WELS LOW PRESSURE 3★9L/MIN

WPSRCP3 CHROME WPSRBN3 **BRUSHED NICKEL** WPSRBBZ3 BRUSHED BRONZE WPSRGM3 GUNMETAL

#### 3. WAIPORI MK2 SHOWER SYSTEM

DRENCHER WELS MAINS PRESSURE 3★ 8.5L/MIN

HANDSET WELS MAINS PRESSURE 3★ 8L/MIN

WPSSCP33 CHROME WPSSBN33 BRUSHED NICKEL WPSSBBZ33 BRUSHED BRONZE WPSSGM33 GUNMETAL

#### 4. WAIPORI MK2 OVERHEAD SHOWER HEAD ONLY

WELS MAINS PRESSURE 3★ 8.5L/MIN WELS LOW PRESSURE 3★9L/MIN

WPOSCP3 CHROME WPOSBN3 BRUSHED NICKEL WPOSBBZ3 BRUSHED BRONZE WPOSGM3 GUNMETAL