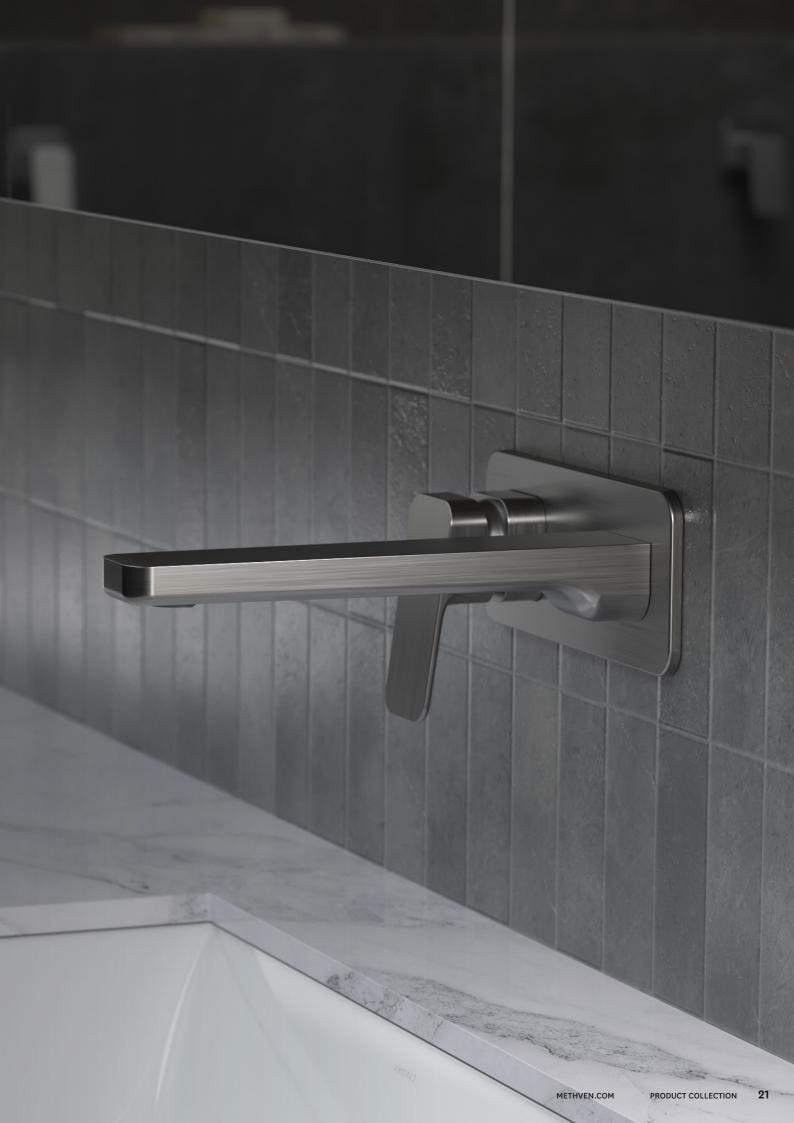

## **NEW** Waipori MK2

Waipori tapware delivers a softer, contemporary take on geometric styling that's a pleasure to look at and to use.

#### **CERAMIC CARTRIDGE**

Fitted with a quality ceramic cartridge for all-round durability and longevity.

#### **LEAD FREE TAPWARE**

Tapware constructed from lead free brass.

#### **AVAILABLE COLOURS:**

BRUSHED

5.

1. WAIPORI MK2 WALL BASIN/ **BATH MIXER** 

> WELS MAINS PRESSURE 6 ★ 4.5L/MIN

WPWBCP6F CHROME WPWBBN6F BRUSHED NICKEL WPWBBBZ6F BRUSHED **BRONZE** 

WPWBGM6F GUNMETAL

WELS MAINS PRESSURE 6 ★ 4.5L/MIN