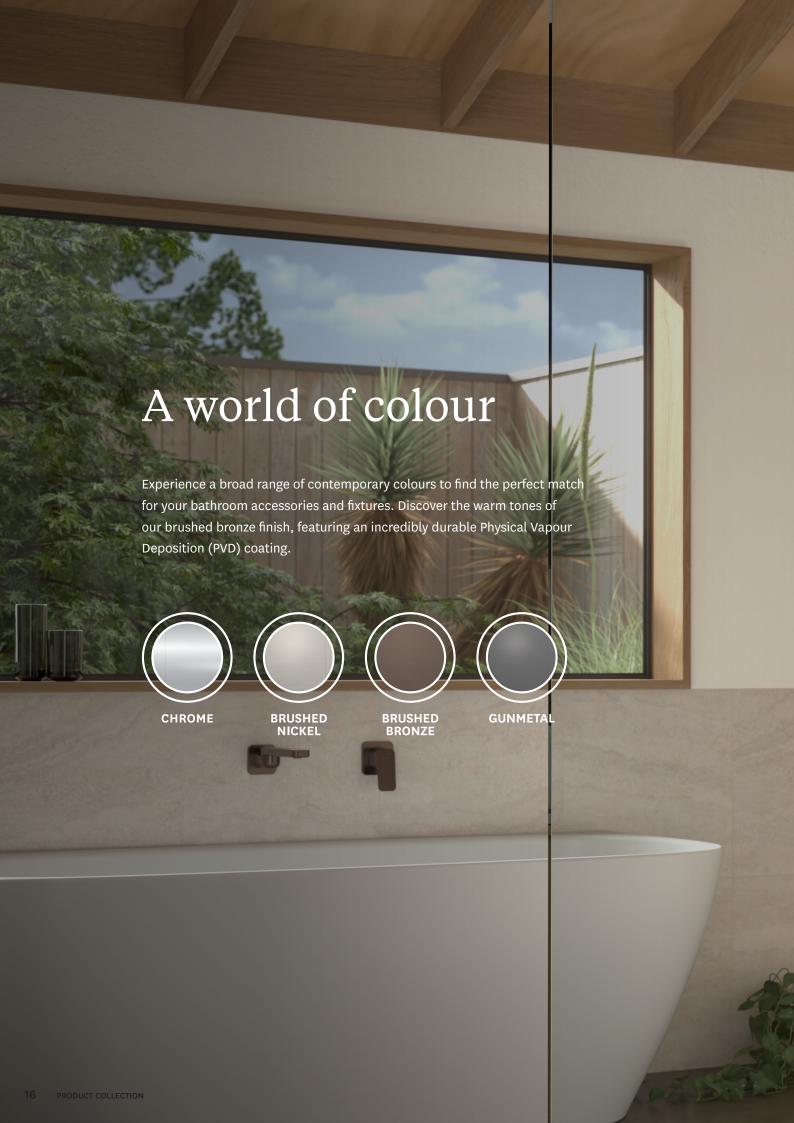

#### **AVAILABLE COLOURS:**

BRUSHED BRONZE

2.

Overhead can be paired with Caroma shower arms in all colourways

#### 1. WAIPORI MK2 HANDSET

WELS MAINS PRESSURE 3★ 8.5L/MIN WELS LOW PRESSURE 3★9L/MIN

WPHSCP CHROME WPHSBN BRUSHED NICKEL WPHSBBZ BRUSHED BRONZE WPHSGM GUNMETAL

#### 2. WAIPORI MK2 RAIL SHOWER

WELS MAINS PRESSURE 3★ 8.5L/MIN WELS LOW PRESSURE 3★9L/MIN

WPSRCP3 CHROME WPSRBN3 **BRUSHED NICKEL** WPSRBBZ3 BRUSHED BRONZE WPSRGM3 GUNMETAL

#### 3. WAIPORI MK2 SHOWER SYSTEM

DRENCHER WELS MAINS PRESSURE 3★ 8.5L/MIN

HANDSET WELS MAINS PRESSURE 3★ 8L/MIN

WPSSCP33 CHROME WPSSBN33 BRUSHED NICKEL WPSSBBZ33 BRUSHED BRONZE WPSSGM33 GUNMETAL

#### 4. WAIPORI MK2 OVERHEAD SHOWER HEAD ONLY

WELS MAINS PRESSURE 3★ 8.5L/MIN WELS LOW PRESSURE 3★9L/MIN

WPOSCP3 CHROME WPOSBN3 BRUSHED NICKEL WPOSBBZ3 BRUSHED BRONZE WPOSGM3 GUNMETAL