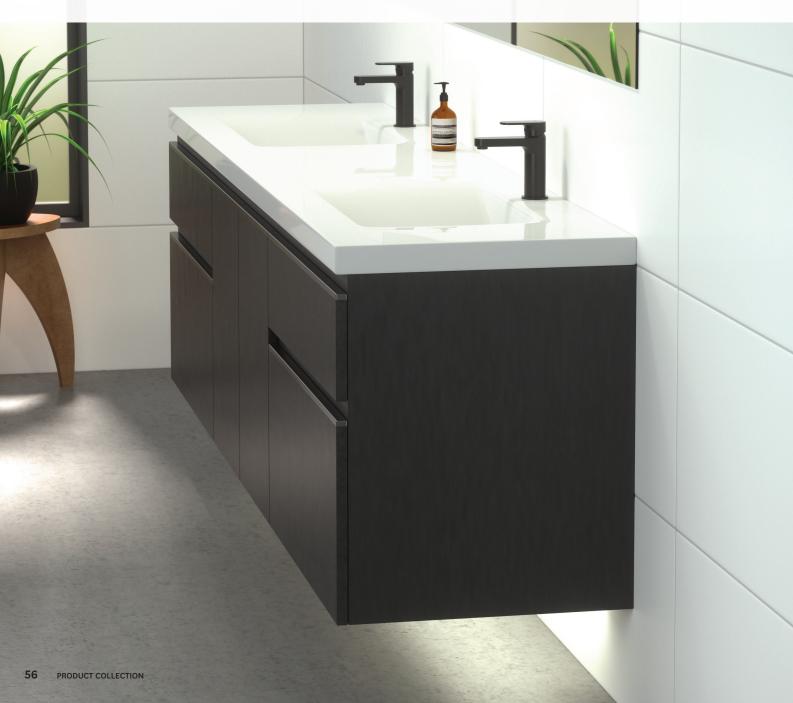

## Glide

The Glide range is a perfect addition to any contemporary bathroom. Elegant flowing lines, organic curves and an easy to use solid handle results in a complete range which is both functional and beautiful.

## **CERAMIC CARTRIDGE**

Fitted with a quality ceramic cartridge for all-round durability and longevity.

## LONGER LASTING TAPS

Dezincification Resistant (DZR) brass bodies last longer and help maintain water quality.

1.

2.

3.

4.

## 1. GLIDE BASIN MIXER

WELS MAINS PRESSURE 5★ 5L/MIN

GLBCP GLBBK CHROME MATTE BLACK

## 2. GLIDE WALL MOUNTED **BATH SPOUT**

GLSPWBTCP CHROME GLSPWBTBK MATTE BLACK

## 3. GLIDE SHOWER MIXER

GLHPSCP CHROME GLHPSBK MATTE BLACK

#### 4. GLIDE SHOWER MIXER WITH DIVERTER

GLHPSDCP CHROME 03-9807MBK MATTE BLACK