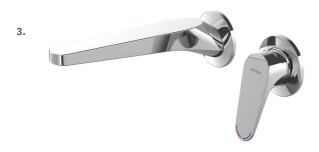

## **NEW** Waipori MK2

Waipori tapware delivers a softer, contemporary take on geometric styling that's a pleasure to look at and to use.

#### **AVAILABLE COLOURS:**

BRUSHED

5.

1. WAIPORI MK2 WALL BASIN/ **BATH MIXER** 

> WELS MAINS PRESSURE 6 ★ 4.5L/MIN

WPWBCP6F CHROME WPWBBN6F BRUSHED NICKEL WPWBBBZ6F BRUSHED **BRONZE** 

WPWBGM6F GUNMETAL

WELS MAINS PRESSURE 6 ★ 4.5L/MIN