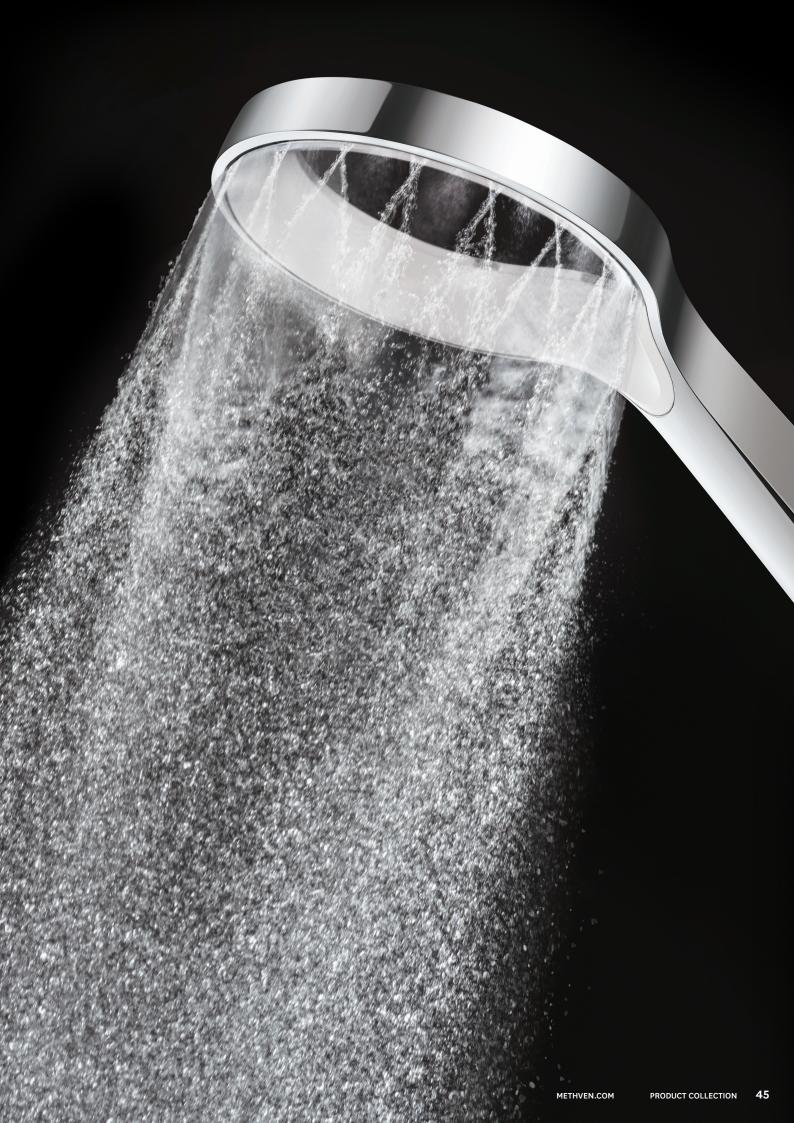

#### AURAJE

20% more spray force and twice the amount of water on your skin\* \*compared to a conventional 9L/min shower

### OUR DESIGN LOOKS AMAZING AND FEELS DIVINE.

20% more spray force and twice the amount of water on your skin than a conventional shower\*.

 $^{\star}$  Compared to a Methven Conventional Shower at 9L per minute.

Hidden nozzles generate individual jets of water that collide against precisely angled surfaces within Aurajet's open, seemingly floating, shower head.

The result is a stunning fan of luxuriously dense droplets, delivering 20% more spray force than a conventional shower, and twice the amount of water contact with your skin\*. Its enveloping warmth and heavenly feeling has to be felt to be believed.

Aurajet. Experience it to believe it.

2x MORE COVERAGE 20% MORE SPRAY FORCI

<sup>\*</sup> Compared to a Methven Conventional Shower at 9L per minute.