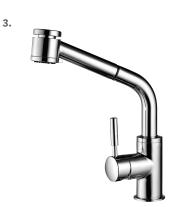

#### 3. CENTIQUE HI RISE VEGIE SPRAY SINK MIXER

WELS MAINS PRESSURE 4★7L/MIN

HR2030 CHROME

360

4. GLIDE SINK MIXER

0★ (AS SUPPLIED) 5★ 5.5L/MIN (OPTIONAL)

**GLKCP** 

GLKBK