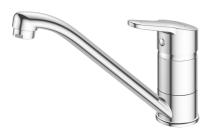

## 5. MAKU SINK MIXER

WELS MAINS PRESSURE 4★7L/MIN WELS LOW PRESSURE 4★7L/MIN

МАКСР

CHROME