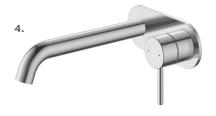

## **NEW** Waipori MK2

Waipori tapware delivers a softer, contemporary take on geometric styling that's a pleasure to look at and to use.

#### **CERAMIC CARTRIDGE**

Fitted with a quality ceramic cartridge for all-round durability and longevity.

#### **LEAD FREE TAPWARE**

Tapware constructed from lead free brass.

#### **AVAILABLE COLOURS:**

BRUSHED

5.

1. WAIPORI MK2 WALL BASIN/ **BATH MIXER** 

> WELS MAINS PRESSURE 6 ★ 4.5L/MIN

WPWBCP6F CHROME WPWBBN6F BRUSHED NICKEL WPWBBBZ6F BRUSHED **BRONZE** 

WPWBGM6F GUNMETAL

WELS MAINS PRESSURE 6 ★ 4.5L/MIN