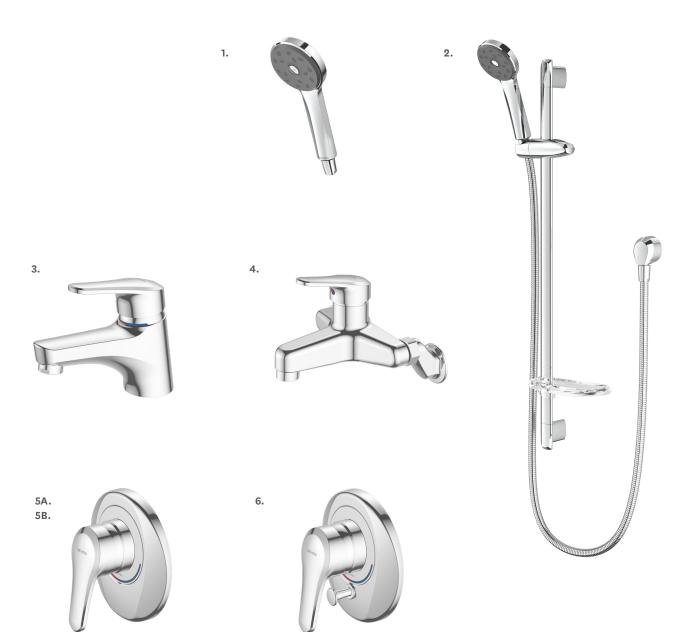

#### **5A.FUTURA SHOWER MIXER** WITH FASTFLOW II

FTAPS2CP CHROME

#### **5B. FUTURA SHOWER MIXER** WITH HYPERFLOW

SUITABLE FOR EQUAL LOW WATER PRESSURE INSTALLATIONS 120KPA AND BELOW.

#### 6. FUTURA SHOWER MIXER WITH DIVERTER

FTSHDCP2 CHROME

#### 1. FUTURA FU HANDSET

WELS MAINS PRESSURE 3★ 8.5L/MIN WELS LOW PRESSURE

3★7L/MIN

#### 2. FUTURA FU RAIL SHOWER

WELS MAINS PRESSURE 3★ 8.5L/MIN WELS LOW PRESSURE 3★7L/MIN

#### 4. FUTURA FU BATH MIXER

FU2080CP2 CHROME

#### 3. FUTURA BASIN MIXER

WELS MAINS PRESSURE 3★ 8L/MIN WELS LOW PRESSURE 3★ 8.5L/MIN