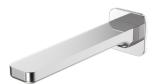

# Spouts

A diverse range of standalone spouts to easily match to your basin or bath shape and style.

BRUSHED GOLD

1.

2.

4.

5.

6.

1. MAKU WALL MOUNTED BATH SPOUT (212MM)

MASPW210CP CHROME

WPSPCP6F CHROME WPSPBN6F BRUSHED NICKEL WPSPBBZ6F BRUSHED BRONZE WPSPGM6F GUNMETAL

WPSPWBTSCP CHROME WPSPWBTSBN BRUSHED NICKEL WPSPWBTSBBZ BRUSHED BRONZE WPSPWBTSGM GUNMETAL