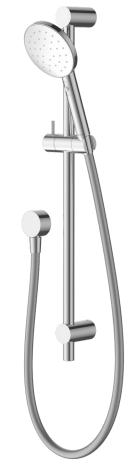

#### 2. WAIPORI MK2 RAIL SHOWER

WELS MAINS PRESSURE 3★ 8.5L/MIN WELS LOW PRESSURE 3★9L/MIN

WPSRCP3 CHROME WPSRBN3 **BRUSHED NICKEL** WPSRBBZ3 BRUSHED BRONZE WPSRGM3 GUNMETAL