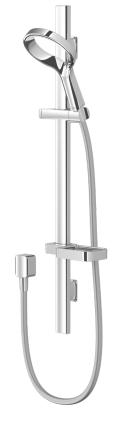

## NEW Waipori MK2

Distinctive, geometric design.

The Waipori collection takes traditional forms and subtly alters them with a contemporary twist.

#### 1. WAIPORI MK2 HANDSET

WELS MAINS PRESSURE 3★ 8.5L/MIN WELS LOW PRESSURE 3★9L/MIN

WPHSCP CHROME WPHSBN BRUSHED NICKEL WPHSBBZ BRUSHED BRONZE WPHSGM GUNMETAL

#### 2. WAIPORI MK2 RAIL SHOWER

WELS MAINS PRESSURE 3★ 8.5L/MIN WELS LOW PRESSURE 3★9L/MIN

WPSRCP3 CHROME WPSRBN3 **BRUSHED NICKEL** WPSRBBZ3 BRUSHED BRONZE WPSRGM3 GUNMETAL

#### 3. WAIPORI MK2 SHOWER SYSTEM

DRENCHER WELS MAINS PRESSURE 3★ 8.5L/MIN

HANDSET WELS MAINS PRESSURE 3★ 8L/MIN

WPSSCP33 CHROME WPSSBN33 BRUSHED NICKEL WPSSBBZ33 BRUSHED BRONZE WPSSGM33 GUNMETAL

#### 4. WAIPORI MK2 OVERHEAD SHOWER HEAD ONLY

WELS MAINS PRESSURE 3★ 8.5L/MIN WELS LOW PRESSURE 3★9L/MIN

WPOSCP3 CHROME WPOSBN3 BRUSHED NICKEL WPOSBBZ3 BRUSHED BRONZE WPOSGM3 GUNMETAL