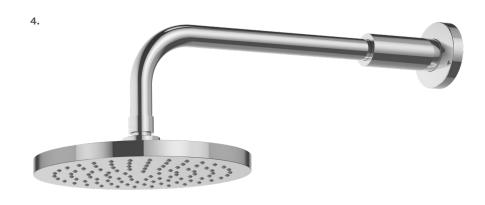

#### 4. WAIPORI MK2 OVERHEAD SHOWER HEAD ONLY

WELS MAINS PRESSURE 3★ 8.5L/MIN WELS LOW PRESSURE 3★9L/MIN

WPOSCP3 CHROME WPOSBN3 BRUSHED NICKEL WPOSBBZ3 BRUSHED BRONZE WPOSGM3 GUNMETAL