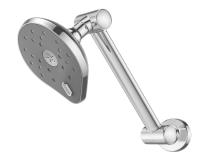

## Maku MK2

Designed as a natural evolution of the classic minimalist style, Maku succeeds in having tight, balanced proportions. The intersection of cylindrical shapes and planes delivers an understated elegance.

#### **SATINJET**

A full-body shower experience, like no other. Satinjet's colliding twin jets produce over 300,000 droplets of water per second for the ultimate shower experience.

#### WIDE COVERAGE

A wider, well-balanced spray for superior body coverage.

2.

#### 1. MAKU MK2 HANDSET

WELS MAINS PRESSURE 3★9L/MIN WELS LOW PRESSURE 3★9L/MIN

#### 2. MAKU MK2 RAIL SHOWER

WELS MAINS PRESSURE 3★9L/MIN WELS LOW PRESSURE 3★9L/MIN