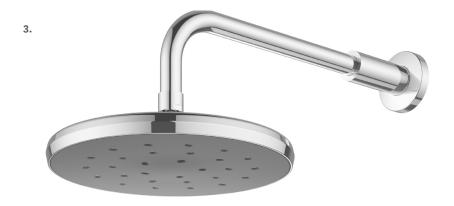

## 5. WAIPORI MK2 OVERHEAD SHOWER HEAD ONLY

WELS MAINS PRESSURE 3★ 8.5L/MIN WELS LOW PRESSURE 3★ 9L/MIN

WPOSCP3 CHROME
WPOSBN3 BRUSHED NICKEL
WPOSBBZ3 BRUSHED BRONZE
WPOSGM3 GUNMETAL

53