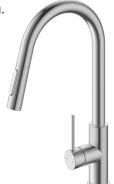

## 1. MINIMALIST MK2 **PULL DOWN SINK MIXER**

WELS MAINS PRESSURE 4★ 7.5L/MIN

MNKGNPDCP MNKGNPDBK MNKGNPDNK CHROME MATTE BLACK BRUSHED **NICKEL** 

WELS MAINS PRESSURE 4★ 7.5L/MIN WELS LOW PRESSURE 5★ 5L/MIN