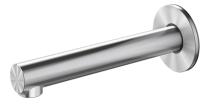

## 5. WAIPORI MK2 OVERHEAD SHOWER HEAD ONLY

WELS MAINS PRESSURE 3★ 8.5L/MIN WELS LOW PRESSURE 3★ 9L/MIN

WPOSCP3 CHROME
WPOSBN3 BRUSHED NICKEL
WPOSBBZ3 BRUSHED BRONZE
WPOSGM3 GUNMETAL

53