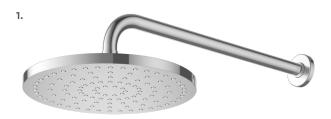

# Overhead Showers

Fixed overhead showers for an immersive, rain-inspired shower experience.

2.

## ULTRA WIDE COVERAGE

A full-bodied spray for all-over warmth and maximum body contact.

WELS MAINS PRESSURE 3★9L/MIN

MNOSCP CHROME
MNOSBK MATTE BLACK
MNOSNK BRUSHED NICKEL

WELS MAINS PRESSURE 2★10.5L/MIN