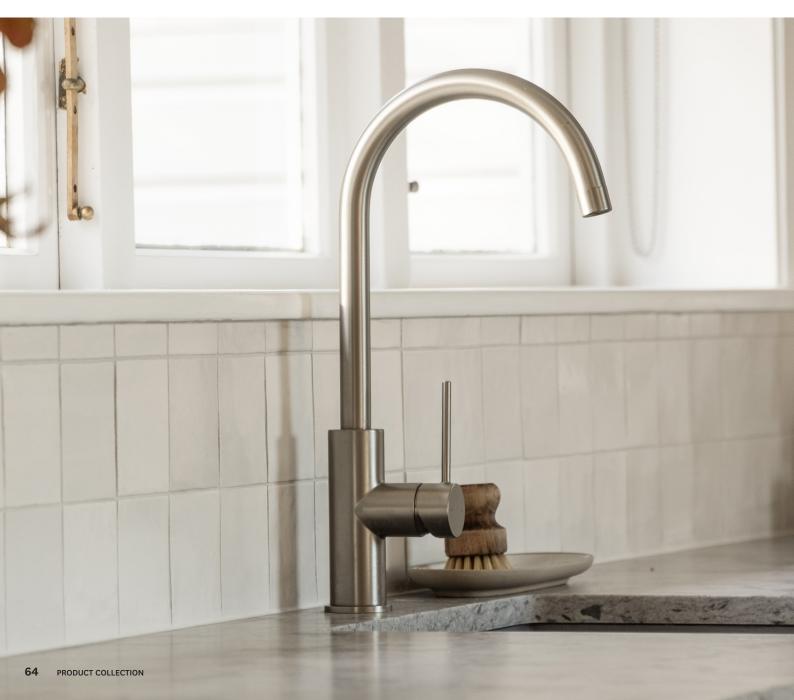

# Sink Mixers

Single-lever mixers with a taller spout to suit both kitchen and laundry sinks. With the convenience of easy one-handed temperature and flow control.

2.

3.

4.

5.

6.