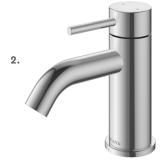

## **NEW** Waipori MK2

Waipori tapware delivers a softer, contemporary take on geometric styling that's a pleasure to look at and to use.

#### **CERAMIC CARTRIDGE**

Fitted with a quality ceramic cartridge for all-round durability and longevity.

#### **LEAD FREE TAPWARE**

Tapware constructed from lead free brass.

#### **AVAILABLE COLOURS:**

BRUSHED

5.

1. WAIPORI MK2 WALL BASIN/ **BATH MIXER** 

> WELS MAINS PRESSURE 6 ★ 4.5L/MIN

WPWBCP6F CHROME WPWBBN6F BRUSHED NICKEL WPWBBBZ6F BRUSHED **BRONZE** 

WPWBGM6F GUNMETAL

WELS MAINS PRESSURE 6 ★ 4.5L/MIN