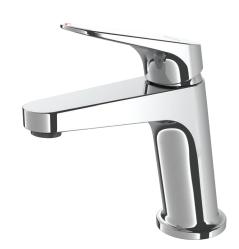

#### 1. MAKU BASIN MIXER

WELS MAINS PRESSURE 4★7L/MIN WELS LOW PRESSURE 6★ 4.5L/MIN

#### MABCP

#### CHROME