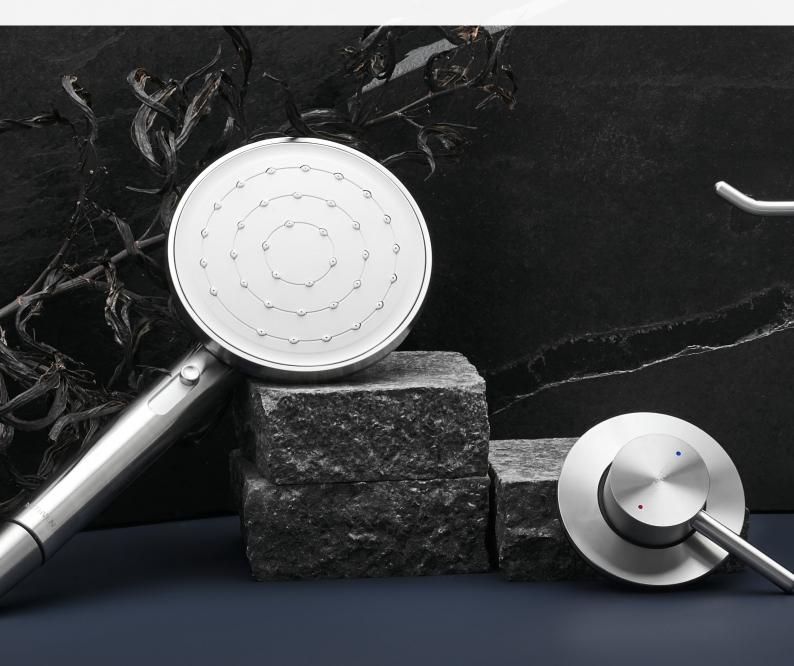

## Satinjet<sup>®</sup>

# Experience the sensation that is Satinjet

A sensation for both mind and body.

Satinjet uses unique twin-jet technology to create optimum water droplet size and pressure. Delivering 300,000 of these droplets per second, Satinjet creates a truly immersive, full body shower experience.

A range of Satinjet showers is available to suit your needs and desires, ensuring the perfect shower experience every day.

Satinjet. Truly sensational.

300,000 DROPLETS PER SECOND