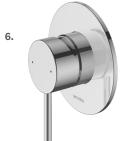

1. MINIMALIST MK2 HANDSET

WELS MAINS PRESSURE 4★ 7.5L/MIN

MNHSCP CHROME MNHSBK MATTE BLACK MNHSNK **BRUSHED NICKEL** 









## 2. MINIMMALIST MK2 RAIL SHOWER

WELS MAINS PRESSURE 4★ 7.5L/MIN

MNSRCP CHROME MNSRBK MATTE BLACK **BRUSHED NICKEL** MNSRNK



## 3. MINIMALIST MK2 SHOWER SYSTEM

DRENCHER WELS MAINS PRESSURE 3★ 9L/MIN HANDSET WELS MAINS

PRESSURE 4★ 7.5L/MIN

MNSSCP CHROME MNSSBK MATTE BLACK **BRUSHED NICKEL** MNSSNK





4. MINIMALIST MK2 OVERHEAD

3★ 9L/MIN

MNOSCP CHROME MNOSBK MATTE BLACK MNOSNK **BRUSHED NICKEL** 



# Minimalist MK2

Minimalist MK2 brings enduring sophistication to every space.

## **CERAMIC CARTRIDGE**

Fitted with a quality ceramic cartridge for all-round durability and longevity.





Pop-up Waste - 10 year warranty applies

























1. MINIMALIST MK2 WALL MOUNTED BATH SPOUT

> MNSPWBTCP CHROME MNSPWBTBK MATTE BLACK MNSPWBTNK BRUSHED NICKEL



5. MINIMALIST MK2 SHOWER MIXER

> CHROME MNHPSCP MNHPSBK MATTE BLACK **BRUSHED NICKEL** MNHPSNK

2. MINIMALIST MK2 BASIN MIXER

WELS MAINS PRESSURE 6★ 4.5L/MIN

MNBCP CHROME MNBBK MATTE BLACK **BRUSHED NICKEL MNBNK** 



6. MINIMALIST MK2 SHOWER MIXER WITH FASTFLOW II

MNAPS2CP CHROME MNAPS2BK MATTE BLACK MNAPS2NK BRUSHED NICKEL DIVERTER

3. MINIMALIST MK2 HI RISE

WELS MAINS PRESSURE

MNBHRCP CHROME

MNBHRBK MATTE BLACK

MNBHRNK BRUSHED NICKEL

BASIN MIXER

6★ 4.5L/MIN

MNDCP CHROME MNDBK MATTE BLACK MNDNK

4. MINIMALIST MK2 WALL MOUNTED MIXER WITH SPOUT

WELS MAINS PRESSURE 6★ 4.5L/MIN

MNWBCP CHROME MNWBBK MATTE BLACK MNWBNK **BRUSHED NICKEL** 



MINIMALIST MK2 SHOWER