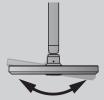

#### **SWIVEL SPOUT**

Smooth, elegant and simple to use, our swivel spouts give you 360° control of your water flow.

#### CONTROL WATER DIRECTION

The directional aerator includes a built-in swivel that enables you to manually adjust the direction of your water and minimise splash back. (Perfect for taps that sit directly over the sinkhole).