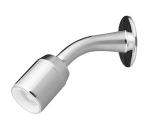

# Overhead Showers

Fixed overhead showers for an immersive, rain-inspired shower experience.

2.

## ULTRA WIDE COVERAGE

A full-bodied spray for all-over warmth and maximum body contact.

WELS MAINS PRESSURE 3★9L/MIN

MNOSCP CHROME
MNOSBK MATTE BLACK
MNOSNK BRUSHED NICKEL

WELS MAINS PRESSURE 2★10.5L/MIN