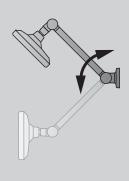

#### HEIGHT ADJUSTABLE ARM

Hi-rise arm for the perfect shower position.

#### **RAIL SHOWER**

Offers great flexibility – height adjustability so the smallest or tallest users can enjoy a great shower, plus a handset that can be picked up for direct body showering. Perfect for the family bathroom.

#### **HI RISE SHOWER**

A wall shower with the added bonus of height adjustability. Works well in a family bathroom.