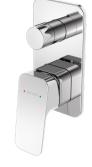

## Maku MK2

Designed as a natural evolution of the classic minimalist style, Maku succeeds in having tight, balanced proportions. The intersection of cylindrical shapes and planes delivers an understated elegance.

#### **SATINJET**

A full-body shower experience, like no other. Satinjet's colliding twin jets produce over 300,000 droplets of water per second for the ultimate shower experience.

#### WIDE COVERAGE

A wider, well-balanced spray for superior body coverage.

2.

#### 1. MAKU MK2 HANDSET

WELS MAINS PRESSURE 3★9L/MIN WELS LOW PRESSURE 3★9L/MIN

#### 2. MAKU MK2 RAIL SHOWER

WELS MAINS PRESSURE 3★9L/MIN WELS LOW PRESSURE 3★9L/MIN