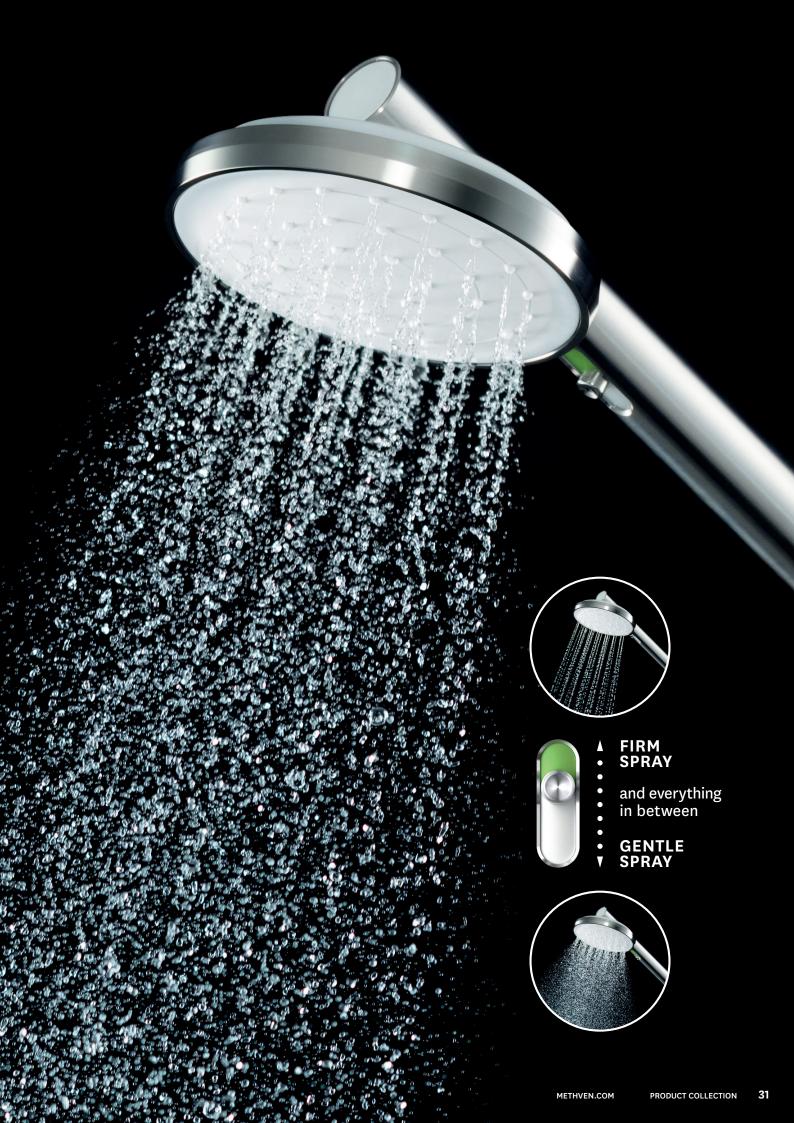

#### VJET

Variable spray functions allowing you to set to your preference - move from firm to gentle and everything in between using a smooth slider

## Your shower experiences

Your shower should be a highlight of your day, transforming body and mind. But everyone has their own idea of the perfect shower. That's why at Methven we've spent a huge amount of time researching people's preferences, and creating innovations that turn your shower time into an amazing experience, every time.

#### **VJet**°

#### A SHOWER TO SUIT YOUR EVER-CHANGING NEEDS.

Its smooth handset slider allows you to activate a seamless spray transition - from firm, to gentle, and everything in between.

## Experience Control with Methven VJet

Change is good. Controlling it is even better.

We created VJet technology so you can change your shower experience to suit your needs. Using a smooth slider control you can adjust the spray seamlessly, from firm and invigorating to a gentle enveloping warmth, or anywhere in between.

Then there's the unique quality of the spray itself. VJet uses cleverly designed hidden channels to create spirals of water, released precisely by individual nozzles across the shower head.

The result is always a delight for the senses, whether you choose a shower experience that's revitalising, relaxing or something entirely your invention.

VJet. It's your shower, your way.

FIRM TO GENTLE SPRAY

WIDE COVERAGE VARIABLE FUNCTIONS