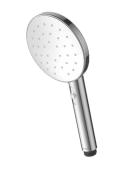

#### 1. WAIPORI MK2 HANDSET

WELS MAINS PRESSURE 3★ 8.5L/MIN WELS LOW PRESSURE 3★9L/MIN

WPHSCP CHROME WPHSBN BRUSHED NICKEL WPHSBBZ BRUSHED BRONZE WPHSGM GUNMETAL