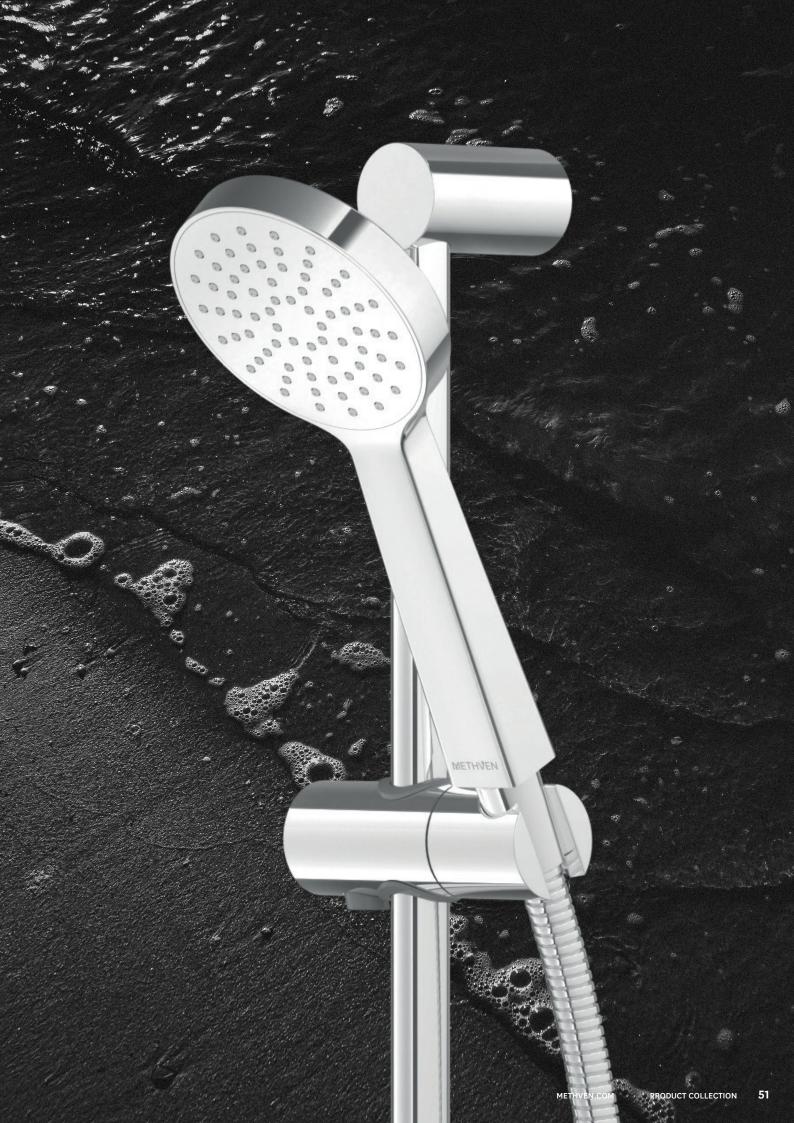

#### QUICK BATHROOM REFRESH

This can be as easy as changing your shower, either the shower handset or the whole rail shower. It's not difficult to do – either by screwing in a new handset on to your existing hose, or retro-fitting a new rail shower with adjustable mounting brackets so there's no need to drill additional holes. You'll be surprised at how a little added shower luxury can improve your day.