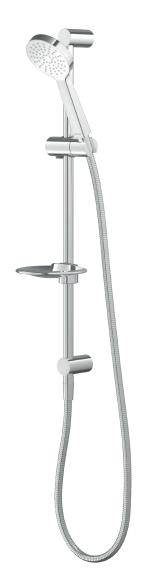

#### **RAIL SHOWER**

Offers great flexibility – height adjustability so the smallest or tallest users can enjoy a great shower, plus a handset that can be picked up for direct body showering. Perfect for the family bathroom.

#### 1. WAIPORI MK2 HANDSET

WELS MAINS PRESSURE 3★ 8.5L/MIN WELS LOW PRESSURE 3★9L/MIN

WPHSCP CHROME WPHSBN BRUSHED NICKEL WPHSBBZ BRUSHED BRONZE WPHSGM GUNMETAL

#### 2. WAIPORI MK2 RAIL SHOWER

WELS MAINS PRESSURE 3★ 8.5L/MIN WELS LOW PRESSURE 3★9L/MIN

WPSRCP3 CHROME WPSRBN3 **BRUSHED NICKEL** WPSRBBZ3 BRUSHED BRONZE WPSRGM3 GUNMETAL