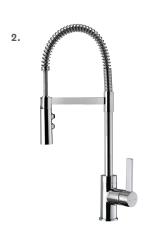

### 2. GASTON PULL DOWN SINK MIXER

WELS MAINS PRESSURE

4★ 6.5L/MIN

GAKCP CHROME **GAKBF BRUSHED GAKBK BLACK ACCENT** BRUSHED & **GAKBFBK** BLACK ACCENT