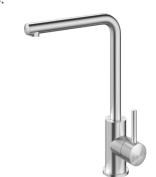

1. CENTIQUE SINK MIXER

WELS MAINS PRESSURE 3★ 8L/MIN WELS LOW PRESSURE 3★ 9L/MIN

## CENSINK2F CHROME

2. PROMIX SINK MIXER

WELS MAINS PRESSURE 3★ 8L/MIN WELS LOW PRESSURE 3★ 9L/MIN