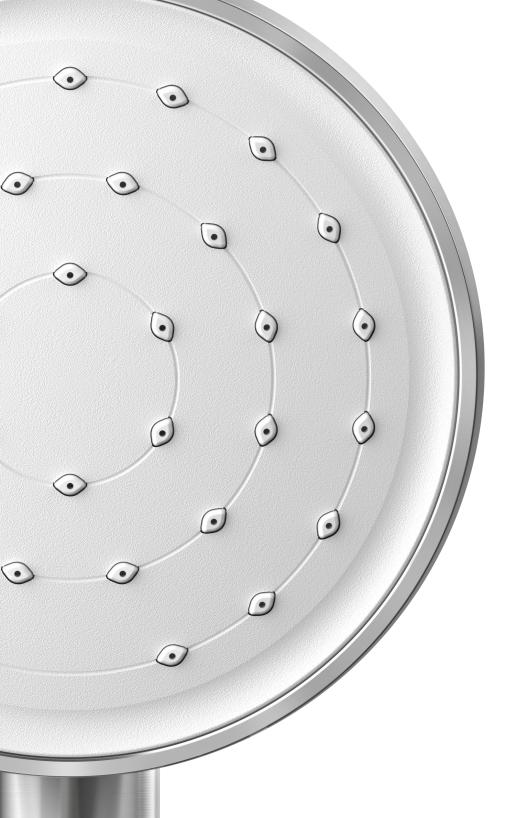

# Experience the sensation that is Satinjet

A sensation for both mind and body.

Satinjet uses unique twin-jet technology to create optimum water droplet size and pressure. Delivering 300,000 of these droplets per second, Satinjet creates a truly immersive, full body shower experience.

A range of Satinjet showers is available to suit your needs and desires, ensuring the perfect shower experience every day.

Satinjet. Truly sensational.

300,000 DROPLETS PER SECOND