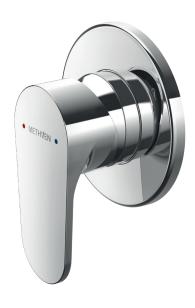

#### FLEXIBLE RAIL INSTALLATION

Adjustable mounting bracket(s) for easy retrofit to existing installation holes.

#### **EASY CHANGE HANDSET**

Simply unscrew your old handset and screw on your new Methven handset.