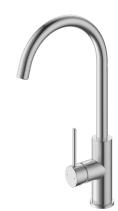

## 5. MAKU SINK MIXER

WELS MAINS PRESSURE 4★7L/MIN WELS LOW PRESSURE 4★7L/MIN

МАКСР

CHROME