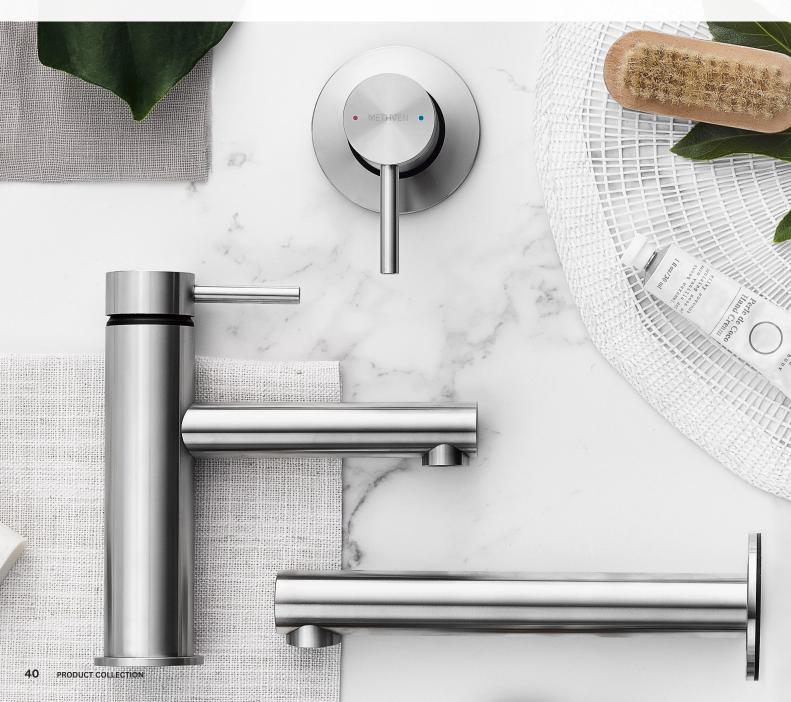

## Tūroa

Tūroa tapware is crafted from high grade stainless steel, designed to complement Tūroa showers and complete any modern bathroom interior.

## STAINLESS STEEL

Because of its long-lasting durability, our robust Tūroa tapware range is supported by an industry leading 20 year parts and labour warranty.

.....

## **CERAMIC CARTRIDGE**

Fitted with a quality ceramic cartridge for all-round durability and longevity.

BRUSHED GRAPHITE

2.

3.

4.

5.

6.

## 1. TŪROA BASIN MIXER

WELS MAINS PRESSURE 6★ 4.5L/MIN

TUBSS STAINLESS STEEL TUBGD **BRUSHED GOLD** TUBGM **BRUSHED GUN** METAL BLACK BRUSHED **TUBGR GRAPHITE** 

2. TŪROA WALL MOUNTED **BATH SPOUT** 

> TUSPWBTSS STAINLESS STEEL TUSPWBTGD BRUSHED GOLD TUSPWBTGM BRUSHED GUN METAL BLACK TUSPWBTGR BRUSHED GRAPHITE

### 3. TŪROA WALL MOUNTED MIXER WITH SPOUT

WELS MAINS PRESSURE 4★ 6.5L/MIN

TUWBSS STAINLESS STEEL TUWBGD **BRUSHED GOLD** TUWBGM **BRUSHED GUN** METAL BLACK BRUSHED GRAPHITE TUWBGR

## 4. TŪROA SHOWER MIXER

**TUHPSSS** STAINLESS STEEL **TUHPSGD BRUSHED GOLD BRUSHED GUN** TUHPSGM **METAL BLACK** BRUSHED **TUHPSGR** GRAPHITE

### 5. TŪROA SHOWER MIXER WITH LARGE FACEPLATE

**TUHPSLSS** STAINLESS STEEL TUHPSLGD **BRUSHED GOLD BRUSHED GUN TUHPSLG** METAL BLACK BRUSHED TUHPSLGR GRAPHITE

## 6. TŪROA SHOWER DIVERTER

**TUDSS** STAINLESS STEEL TUDGD **BRUSHED GOLD BRUSHED GUN** TUDGM METAL BLACK BRUSHED **TUDGR** GRAPHITE