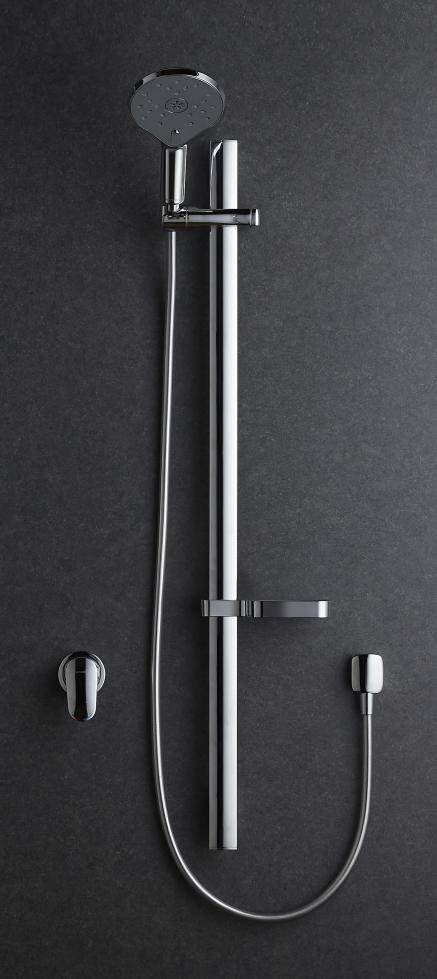

## NEW Waipori MK2

Distinctive, geometric design.

The Waipori collection takes traditional forms and subtly alters them with a contemporary twist.

#### 1. WAIPORI MK2 HANDSET

WELS MAINS PRESSURE 3★ 8.5L/MIN WELS LOW PRESSURE 3★9L/MIN

WPHSCP CHROME WPHSBN BRUSHED NICKEL WPHSBBZ BRUSHED BRONZE WPHSGM GUNMETAL

#### 2. WAIPORI MK2 RAIL SHOWER

WELS MAINS PRESSURE 3★ 8.5L/MIN WELS LOW PRESSURE 3★9L/MIN

WPSRCP3 CHROME WPSRBN3 **BRUSHED NICKEL** WPSRBBZ3 BRUSHED BRONZE WPSRGM3 GUNMETAL