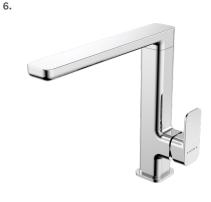

1. CENTIQUE SINK MIXER

WELS MAINS PRESSURE 3★ 8L/MIN WELS LOW PRESSURE 3★ 9L/MIN

## CENSINK2F CHROME

2. PROMIX SINK MIXER

WELS MAINS PRESSURE 3★ 8L/MIN WELS LOW PRESSURE 3★ 9L/MIN

## PRSLSCP2 CHROME

3. FUTURA SINK MIXER

WELS MAINS PRESSURE 3★ 8L/MIN WELS LOW PRESSURE 3★ 9L/MIN