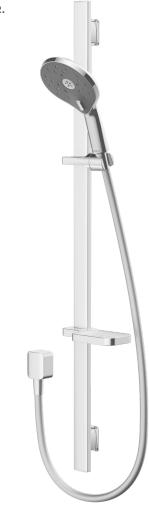

## NEW Waipori MK2

Distinctive, geometric design.

The Waipori collection takes traditional forms and subtly alters them with a contemporary twist.

#### **SATINJET**

A full-body shower experience, like no other. Satinjet's colliding twin jets produce over 300,000 droplets of water per second for the ultimate shower experience.

#### OVERHEAD ULTRA WIDE COVERAGE

A full-bodied spray for all-over warmth and maximum body contact.

#### **WIDE COVERAGE**

A wider, well-balanced spray for superior body coverage.

#### 2. WAIPORI MK2 RAIL SHOWER

WELS MAINS PRESSURE 3★ 8.5L/MIN WELS LOW PRESSURE 3★9L/MIN

WPSRCP3 CHROME WPSRBN3 **BRUSHED NICKEL** WPSRBBZ3 BRUSHED BRONZE WPSRGM3 GUNMETAL