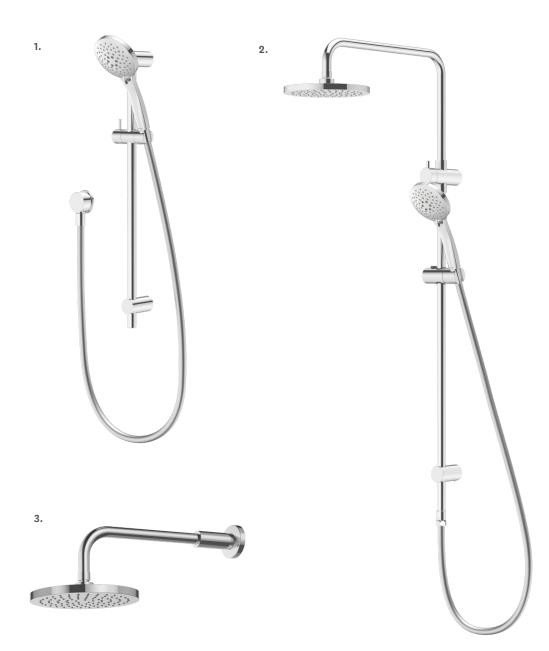

#### **RAIL SHOWER**

Offers great flexibility – height adjustability so the smallest or tallest users can enjoy a great shower, plus a handset that can be picked up for direct body showering. Perfect for the family bathroom.

#### 1. WAIPORI MK2 HANDSET

WELS MAINS PRESSURE 3★ 8.5L/MIN WELS LOW PRESSURE 3★9L/MIN

WPHSCP CHROME WPHSBN BRUSHED NICKEL WPHSBBZ BRUSHED BRONZE WPHSGM GUNMETAL

#### 2. WAIPORI MK2 RAIL SHOWER

WELS MAINS PRESSURE 3★ 8.5L/MIN WELS LOW PRESSURE 3★9L/MIN

WPSRCP3 CHROME WPSRBN3 **BRUSHED NICKEL** WPSRBBZ3 BRUSHED BRONZE WPSRGM3 GUNMETAL