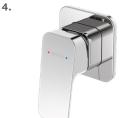

## **NEW** Waipori MK2

Waipori tapware delivers a softer, contemporary take on geometric styling that's a pleasure to look at and to use.

#### **CERAMIC CARTRIDGE**

Fitted with a quality ceramic cartridge for all-round durability and longevity.

#### **LEAD FREE TAPWARE**

Tapware constructed from lead free brass.

#### **AVAILABLE COLOURS:**

BRUSHED

5.

1. WAIPORI MK2 WALL BASIN/ **BATH MIXER** 

> WELS MAINS PRESSURE 6 ★ 4.5L/MIN

WPWBCP6F CHROME WPWBBN6F BRUSHED NICKEL WPWBBBZ6F BRUSHED **BRONZE** 

WPWBGM6F GUNMETAL

WELS MAINS PRESSURE 6 ★ 4.5L/MIN