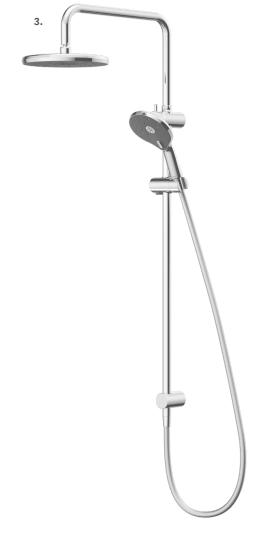

## NEW Waipori MK2

Distinctive, geometric design.

The Waipori collection takes traditional forms and subtly alters them with a contemporary twist.

#### **SATINJET**

A full-body shower experience, like no other. Satinjet's colliding twin jets produce over 300,000 droplets of water per second for the ultimate shower experience.

#### OVERHEAD ULTRA WIDE COVERAGE

A full-bodied spray for all-over warmth and maximum body contact.

#### **WIDE COVERAGE**

A wider, well-balanced spray for superior body coverage.

#### 3. WAIPORI MK2 SHOWER SYSTEM

DRENCHER WELS MAINS PRESSURE 3★ 8.5L/MIN

HANDSET WELS MAINS PRESSURE 3★ 8L/MIN

WPSSCP33 CHROME WPSSBN33 BRUSHED NICKEL WPSSBBZ33 BRUSHED BRONZE WPSSGM33 GUNMETAL