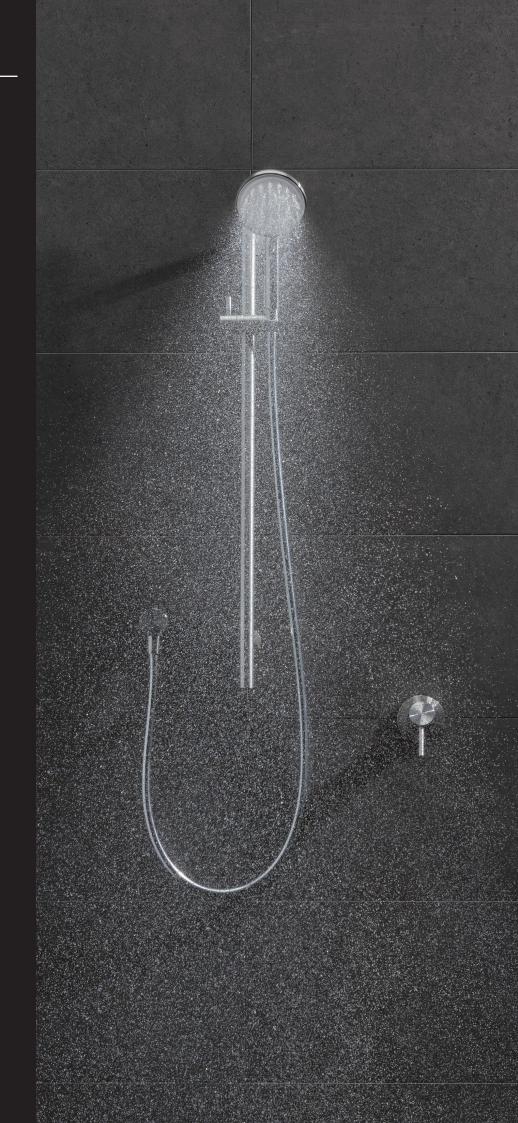

## Minimalist MK2

Minimalist MK2 collection is a fresh take on modern minimalism.

#### **VJET**

Cleverly hidden channels create spirals of water, precisely released through individual nozzles across the entire shower head.

#### **VARIABLE SPRAY**

Set the spray to your preference - from firm to gentle spray and everything in between, using a smooth slider.

#### WATER EFFICIENT

Water flow rate is optimised to be water efficient without compromising on spray performance.

### OVERHEAD ULTRA WIDE COVERAGE

A full-bodied spray for all-over warmth and maximum body contact.

#### WIDE COVERAGE

A full-bodied spray for all-over warmth and maximum body contact.

BRUSHED NICKEL

4.

1. MINIMALIST MK2 HANDSET

WELS MAINS PRESSURE 4★ 7.5L/MIN

MNHSCP CHROME MNHSBK MATTE BLACK MNHSNK **BRUSHED NICKEL** 