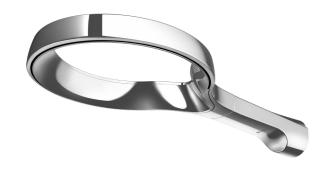

# Aio

The shower head's sculptural halo form signals Aio's advanced and contemporary design. Aio needs to be felt to truly believe the amazing water experience.

#### **AURAJET**

A stunning fan of luxuriously dense droplets that deliver a highly efficient shower with 20% more spray force and twice the amount of water on your skin\*.

\* Compared to a Methven Conventional Shower at 9L per minute.

## ULTRA WIDE COVERAGE

A full-bodied spray for all-over warmth and maximum body contact.

## 1. AIO HANDSET

WELS MAINS PRESSURE 3★9L/MIN

AOHSCP CHROME

## 2. AIO OVERHEAD SHOWER

WELS MAINS PRESSURE 2★ 10.5L/MIN

AOOSCP CHROME AOOSBK MATTE BLACK

3. AIO RAIL SHOWER

3★9L/MIN

AOSRCP

AOSRBK

WELS MAINS PRESSURE