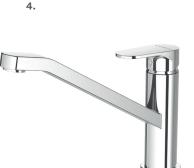

## 6. WAIPORI MK2 SINK MIXER

WELS MAINS PRESSURE 4★ 6.5L/MIN
WELS LOW PRESSURE 4★ 7L/MIN

WPKCP4F CHROME WPKBN4F BRUSHED NICKEL WPKBBZ4F BRUSHED BRONZE WPKGM4F GUNMETAL

1.

2.

3.

4.

5.