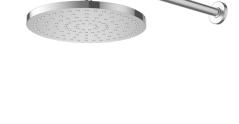

## NEW Waipori MK2

Distinctive, geometric design.

The Waipori collection takes traditional forms and subtly alters them with a contemporary twist.

#### **SATINJET**

A full-body shower experience, like no other. Satinjet's colliding twin jets produce over 300,000 droplets of water per second for the ultimate shower experience.

#### OVERHEAD ULTRA WIDE COVERAGE

A full-bodied spray for all-over warmth and maximum body contact.

#### **WIDE COVERAGE**

A wider, well-balanced spray for superior body coverage.

#### **AVAILABLE COLOURS:**

BRUSHED BRONZE

2.

Overhead can be paired with Caroma shower arms in all colourways