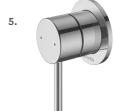

5. MINIMALIST MK2 SHOWER MIXER

> CHROME MNHPSCP MNHPSBK MATTE BLACK **BRUSHED NICKEL** MNHPSNK

2. MINIMALIST MK2 BASIN MIXER

WELS MAINS PRESSURE 6★ 4.5L/MIN

MNBCP CHROME MNBBK MATTE BLACK **BRUSHED NICKEL MNBNK** 