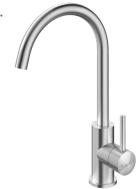

## 6. WAIPORI MK2 SINK MIXER

WELS MAINS PRESSURE 4★ 6.5L/MIN
WELS LOW PRESSURE 4★ 7L/MIN

WPKCP4F CHROME WPKBN4F BRUSHED NICKEL WPKBBZ4F BRUSHED BRONZE WPKGM4F GUNMETAL

1.

2.

3.

4.

5.