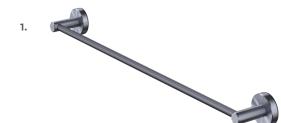

6.

1. TŪROA SINGLE TOWEL RAIL 600MM

> TUST600GD BRUSHED GOLD TUST600GM BRUSHED GUN METAL BLACK TUST600GR BRUSHED

GRAPHITE

2. TŪROA ROBE HOOK

**TURHSS** STAINLESS STEEL **TURHGD BRUSHED GOLD BRUSHED GUN** TURHGM METAL BLACK BRUSHED TURHGR GRAPHITE