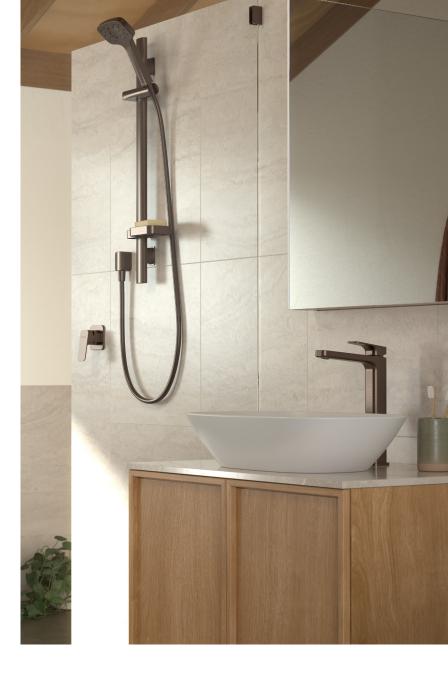

## Your bathroom, the choice to relax or revitalise

Your bathroom plays a vital role in your day. It invigorates you in the morning and relaxes you in the evening. So when you take on a bathroom project, be sure to consider the things that are most important to you with the help of this quick guide.

#### QUICK BATHROOM REFRESH

This can be as easy as changing your shower, either the shower handset or the whole rail shower. It's not difficult to do – either by screwing in a new handset on to your existing hose, or retro-fitting a new rail shower with adjustable mounting brackets so there's no need to drill additional holes. You'll be surprised at how a little added shower luxury can improve your day.

#### **NEW BUILDS AND RENOVATIONS**

When you're ready to choose bathroom fittings, start with the shower first. Why? Because the shower is an important space. You spend a lot of time in it and for many it's the only time of day when you get some 'me' time.