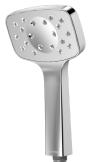

#### 1. WAIPORI MK2 HANDSET

WELS MAINS PRESSURE 3★ 8.5L/MIN WELS LOW PRESSURE 3★9L/MIN

WPHSCP CHROME WPHSBN BRUSHED NICKEL WPHSBBZ BRUSHED BRONZE WPHSGM GUNMETAL