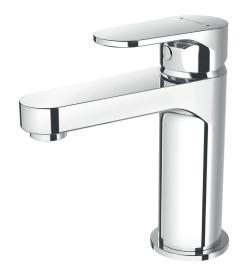

## 1. PROMIX BASIN MIXER

WELS MAINS PRESSURE 4★ 6.5L/MIN WELS LOW PRESSURE 4★ 7.5L/MIN

## PRSLBCP2 CHROME

## 2. PROMIX SWIVEL BASIN MIXER

WELS MAINS PRESSURE 4★7.5L/MIN WELS LOW PRESSURE 5★6L/MIN

## PRBSWCP2 CHROME

## 3. PROMIX MINI BASIN MIXER

4.

WELS MAINS PRESSURE 4★ 6.5L/MIN WELS LOW PRESSURE 4★ 6.5L/MIN

## PRBMCP2 CHROME

## 4. PROMIX SHOWER MIXER

5.

PRSHCP2 CHROME

## 5. PROMIX SHOWER MIXER WITH DIVERTER

PRSHDCP2 CHROME