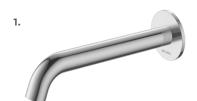

## **NEW** Waipori MK2

Waipori tapware delivers a softer, contemporary take on geometric styling that's a pleasure to look at and to use.

#### **CERAMIC CARTRIDGE**

Fitted with a quality ceramic cartridge for all-round durability and longevity.

#### **LEAD FREE TAPWARE**

Tapware constructed from lead free brass.

#### **AVAILABLE COLOURS:**

BRUSHED

5.

1. WAIPORI MK2 WALL BASIN/ **BATH MIXER** 

> WELS MAINS PRESSURE 6 ★ 4.5L/MIN

WPWBCP6F CHROME WPWBBN6F BRUSHED NICKEL WPWBBBZ6F BRUSHED **BRONZE** 

WPWBGM6F GUNMETAL

WELS MAINS PRESSURE 6 ★ 4.5L/MIN