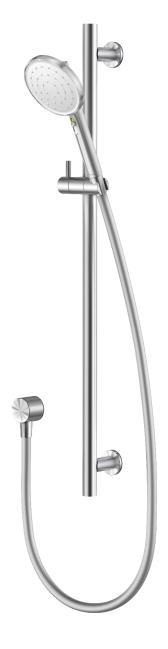

## NEW Waipori MK2

Distinctive, geometric design.

The Waipori collection takes traditional forms and subtly alters them with a contemporary twist.

#### 1. WAIPORI MK2 HANDSET

WELS MAINS PRESSURE 3★ 8.5L/MIN WELS LOW PRESSURE 3★9L/MIN

WPHSCP CHROME WPHSBN BRUSHED NICKEL WPHSBBZ BRUSHED BRONZE WPHSGM GUNMETAL

#### 2. WAIPORI MK2 RAIL SHOWER

WELS MAINS PRESSURE 3★ 8.5L/MIN WELS LOW PRESSURE 3★9L/MIN

WPSRCP3 CHROME WPSRBN3 **BRUSHED NICKEL** WPSRBBZ3 BRUSHED BRONZE WPSRGM3 GUNMETAL

#### 3. WAIPORI MK2 SHOWER SYSTEM

DRENCHER WELS MAINS PRESSURE 3★ 8.5L/MIN

HANDSET WELS MAINS PRESSURE 3★ 8L/MIN

WPSSCP33 CHROME WPSSBN33 BRUSHED NICKEL WPSSBBZ33 BRUSHED BRONZE WPSSGM33 GUNMETAL

#### 4. WAIPORI MK2 OVERHEAD SHOWER HEAD ONLY

WELS MAINS PRESSURE 3★ 8.5L/MIN WELS LOW PRESSURE 3★9L/MIN

WPOSCP3 CHROME WPOSBN3 BRUSHED NICKEL WPOSBBZ3 BRUSHED BRONZE WPOSGM3 GUNMETAL