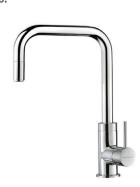

## 6. WAIPORI MK2 SINK MIXER

WELS MAINS PRESSURE 4★ 6.5L/MIN
WELS LOW PRESSURE 4★ 7L/MIN

WPKCP4F CHROME WPKBN4F BRUSHED NICKEL WPKBBZ4F BRUSHED BRONZE WPKGM4F GUNMETAL

1.

2.

3.

4.

5.