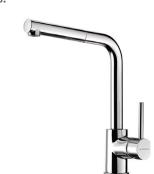

## 1. MINIMALIST MK2 **PULL DOWN SINK MIXER**

WELS MAINS PRESSURE 4★ 7.5L/MIN

MNKGNPDCP MNKGNPDBK MNKGNPDNK CHROME MATTE BLACK BRUSHED **NICKEL** 

WELS MAINS PRESSURE 4★ 7.5L/MIN WELS LOW PRESSURE 5★ 5L/MIN

MNKGNCP CHROME MNKGNBK MATTE BLACK MNKGNNK BRUSHED NICKEL