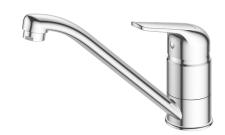

## 6. WAIPORI MK2 SINK MIXER

WELS MAINS PRESSURE 4★ 6.5L/MIN
WELS LOW PRESSURE 4★ 7L/MIN

WPKCP4F CHROME WPKBN4F BRUSHED NICKEL WPKBBZ4F BRUSHED BRONZE WPKGM4F GUNMETAL

1.

2.

3.

4.

5.