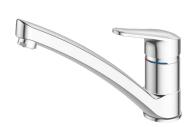

## FTKCP2 CHROME

4. AWA SINK TAP

WELS MAINS PRESSURE 0★28L/MIN WELS LOW PRESSURE 2★10.5L/MIN

AW49315 STD AW49415 CD