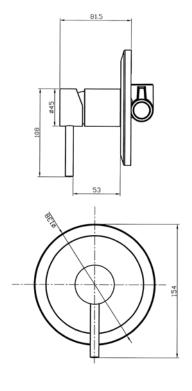

# **Minimalist**

Echo Minimalist Shower Mixer

EM8107 Mains pressure only Ceramic cartridge

Echo Minimalist Shower Mixer with Diverter

EM8109 Mains pressure only Ceramic cartridge

# Echo Strata Shower Mixer with Diverter

E8216 Mains pressure only Ceramic cartridge