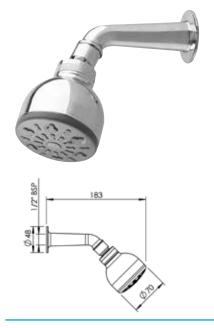

c cartridge





Echo Minimalist Shower Mixer with Diverter

EM8109 Mains pressure only Ceramic cartridge







# **Minimalist**

# Echo Minimalist Spout

EM9706 All pressures (above 35kPa) Projection 160mm





# Echo Minimalist Slide Shower

EM8510 Mains pressure only Single function handset Ideal for renovations with adjustable rail







#### **Strata**

#### Echo Strata Basin Mixer

E8211 All Pressures - above 35kPa Ceramic cartridge



#### Echo Strata Sink Mixer

E8214 All Pressures - above 35kPa Ceramic cartridge



#### Echo Strata Shower Mixer

E8217 All Pressures - above 55kPa Ceramic cartridge



# Echo Strata Shower Mixer with Diverter

E8216 Mains pressure only Ceramic cartridge









# **Shower and Spouts**

#### **Echo Shower Rose**

E9601 All Pressures - above 35kPa



# Echo Bath Spout

E9702 All Pressures - above 35kPa Projection 194mm



# Echo Bath Spout

E9704 All Pressures - above 35kPa Projection 150mm



# Designed, distributed and warranted by Methven Ltd



www.methven.com

Methven Head Office

**Methven Customer Services** 

Ph: +64 9 829 0429 Fax: +64 9 82t9 0439 Freecall: 0800 804 222 Freefax: 0800 805 222

#### www.methven.com

Please note: While every effort is made to ensure that the details in this brochure were correct at the time of printing, Methven reserves the right to alter specifications or product from that shown.



This brochure is printed on an environmentally responsible paper, elemental chlorine free. Printed with soy-based printing inks.

© Methven Ltd 2019