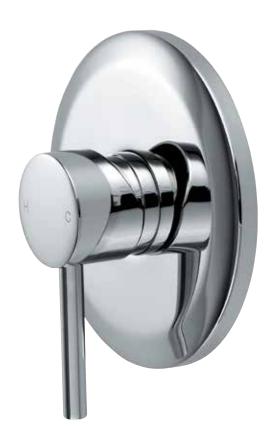

#### Echo Strata Basin Mixer

E8211 All Pressures - above 35kPa Ceramic cartridge

# Echo Strata Shower Mixer with Diverter

E8216 Mains pressure only Ceramic cartridge