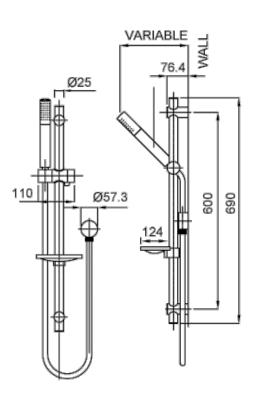

# Echo Minimalist Slide Shower

EM8510 Mains pressure only Single function handset Ideal for renovations with adjustable rail