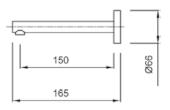

3       8.0       2         E9702       194mm       ●       N/A       N/A       N/A         E9704       150mm       ●       N/A       N/A       N/A         E8502       three       ●       3       8.0       N/A |



# **Minimalist**

# Echo Minimalist Basin Mixer

EM8101 Mains pressure only Ceramic cartridge





### Echo Minimalist Goose Neck Sink Mixer

EM8105 Mains pressure only Ceramic cartridge





# Echo Minimalist Square Neck Sink Mixer

EM8104 Mains pressure only Ceramic cartridge







# **Minimalist**

Echo Minimalist Shower Mixer

EM8107 Mains pressure only Ceramic cartridge





Echo Minimalist Shower Mixer with Diverter

EM8109 Mains pressure only Ceramic cartridge







# **Minimalist**

# Echo Minimalist Spout

EM9706 All pressures (above 35kPa) Projection 160mm





# Echo Minimalist Slide Shower

EM8510 Mains pressure only Single function handset Ideal for renovations with adjustable rail







#### **Strata**

#### Echo Strata Basin Mixer

E8211 All Pressures - above 35kPa Ceramic cartridge



#### Echo Strata Sink Mixer

E8214 All Pressures - above 35kPa Ceramic cartridge



#### Echo Strata Shower Mixer

E8217 All Pressures - above 55kPa Ceramic cartridge



# Echo Strata Shower Mixer with Diverter

E8216 Mains pressure only Ceramic cartridge









# **Shower and Spouts**

#### **Echo Shower Rose**

E9601 All Pressures - above 35kPa



# Echo Bath Spout

E9702 All Pressures - above 35kPa Projection 194mm



# Echo Bath Spout

E9704 All Pressures - above 35kPa Projection 150mm



# Designed, distributed and warranted by Methven Ltd



www.met