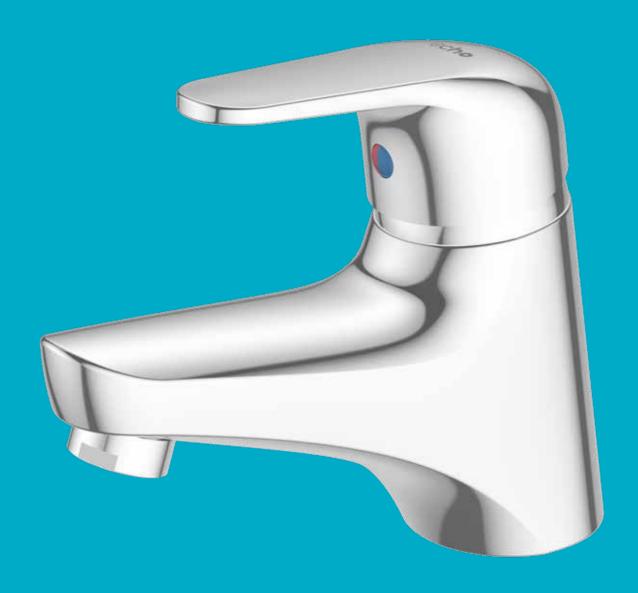

#### Echo Strata Basin Mixer

E8211 All Pressures - above 35kPa Ceramic cartridge