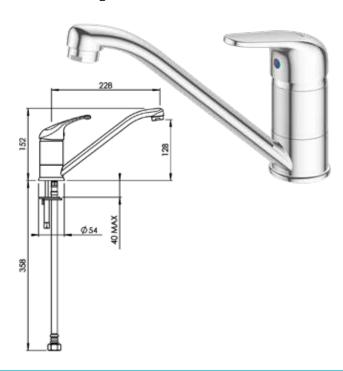

#### Echo Strata Sink Mixer

E8214 All Pressures - above 35kPa Ceramic cartridge