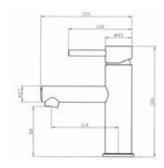

8104       ●       4       7.0       N/A         EM8107       ●       N/A       N/A       N/A         EM8109       ●       N/A       N/A       N/A         EM8510       single       3       8.0       N/A         EM9706       165mm       N/A       N/A       N/A         E8211       ●       4       7.5       4         E8214       ●       4       7.5       4         E8216       ●       N/A       N/A       N/A         E8117       ●       N/A       N/A       N/A         E9601       ●       3       8.0       2         E9702       194mm       ●       N/A       N/A       N/A         E9704       150mm       ●       N/A       N/A       N/A         E8502       three       ●       3       8.0       N/A |



# **Minimalist**

# Echo Minimalist Basin Mixer

EM8101 Mains pressure only Ceramic cartridge





### Echo Minimalist Goose Neck Sink Mixer

EM8105 Mains pressure only Ceramic cartridge





# Echo Minimalist Square Neck Sink Mixer

EM8104 Mains pressure only Ceramic cartridge







# **Minimalist**

Echo Minimalist Shower Mixer

EM8107 Mains pressure only Ceramic cartridge





Echo Minimalist Shower Mixer with Diverter

EM8109 Mains pressure only Ceramic cartridge







# **Minimalist**

# Echo Minimalist Spout

EM9706 All pressures (above 35kPa) Projection 160mm





# Echo Minimalist Slide Shower

EM8510 Mains pressure only Single function handset Ideal for renovations with adjustable rail







#### **Strata**

#### Echo Strata Basin Mixer

E8211 All Pressures - above 35kPa Ceramic cartridge



#### Echo Strata Sink Mixer

E8214 All Pressures - above 35kPa Ceramic cartridge