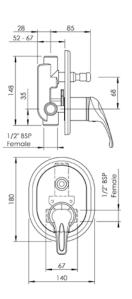

# Echo Strata Shower Mixer with Diverter

E8216 Mains pressure only Ceramic cartridge