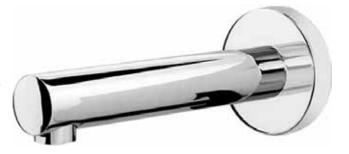

# Echo Bath Spout

E9702 All Pressures - above 35kPa Projection 194mm

# Echo Bath Spout

E9704 All Pressures - above 35kPa Projection 150mm