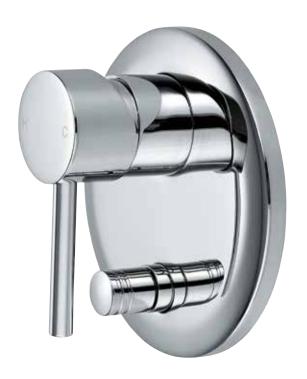

# **Minimalist**

Echo Minimalist Shower Mixer

EM8107 Mains pressure only Ceramic cartridge

Echo Minimalist Shower Mixer with Diverter

EM8109 Mains pressure only Ceramic cartridge

# Echo Strata Shower Mixer with Diverter

E8216 Mains pressure only Ceramic cartridge