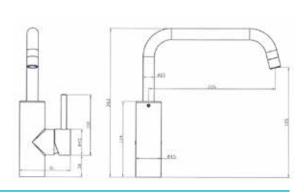

### Echo Minimalist Goose Neck Sink Mixer

EM8105 Mains pressure only Ceramic cartridge

# Echo Minimalist Square Neck Sink Mixer

EM8104 Mains pressure only Ceramic cartridge