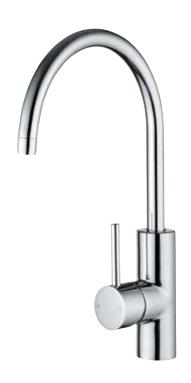

### Echo Minimalist Goose Neck Sink Mixer

EM8105 Mains pressure only Ceramic cartridge