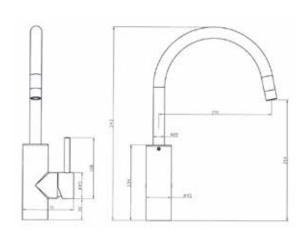

### Echo Minimalist Goose Neck Sink Mixer

EM8105 Mains pressure only Ceramic cartridge

# Echo Minimalist Square Neck Sink Mixer

EM8104 Mains pressure only Ceramic cartridge