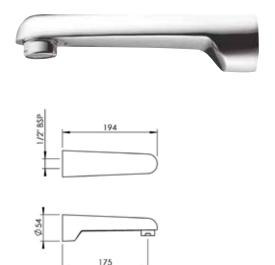

pressure only Ceramic cartridge







# **Minimalist**

# Echo Minimalist Spout

EM9706 All pressures (above 35kPa) Projection 160mm





# Echo Minimalist Slide Shower

EM8510 Mains pressure only Single function handset Ideal for renovations with adjustable rail







#### **Strata**

#### Echo Strata Basin Mixer

E8211 All Pressures - above 35kPa Ceramic cartridge



#### Echo Strata Sink Mixer

E8214 All Pressures - above 35kPa Ceramic cartridge



#### Echo Strata Shower Mixer

E8217 All Pressures - above 55kPa Ceramic cartridge



# Echo Strata Shower Mixer with Diverter

E8216 Mains pressure only Ceramic cartridge









# **Shower and Spouts**

#### **Echo Shower Rose**

E9601 All Pressures - above 35kPa



# Echo Bath Spout

E9702 All Pressures - above 35kPa Projection 194mm



# Echo Bath Spout

E9704 All Pressures - above 35kPa Projection 150mm



# Designed, distributed and warranted by Methven Ltd



www.methven.com

Methven Head Office

**Methven Customer Services** 

Ph: +64 9 829 0429 Fax: +64 9 82t9 0439 Freecall: 0800 804 222 Freefax: 0800 805 222

#### www.methven.com

Please note: While every effort is made to ensure that the details in this brochure were correct at the time of printing, Methven reserves the right to alter specifications or product from that shown.



This brochure is printed on an environmentally responsible paper, elemental chlorine free. Printed with soy-based printing inks.

© Methven Ltd 2019