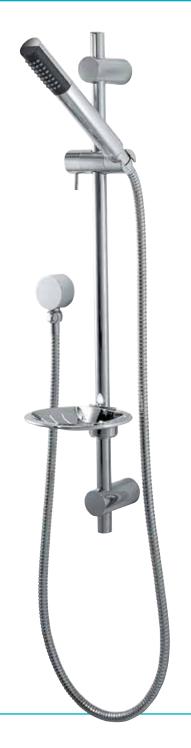

# Echo Minimalist Slide Shower

EM8510 Mains pressure only Single function handset Ideal for renovations with adjustable rail