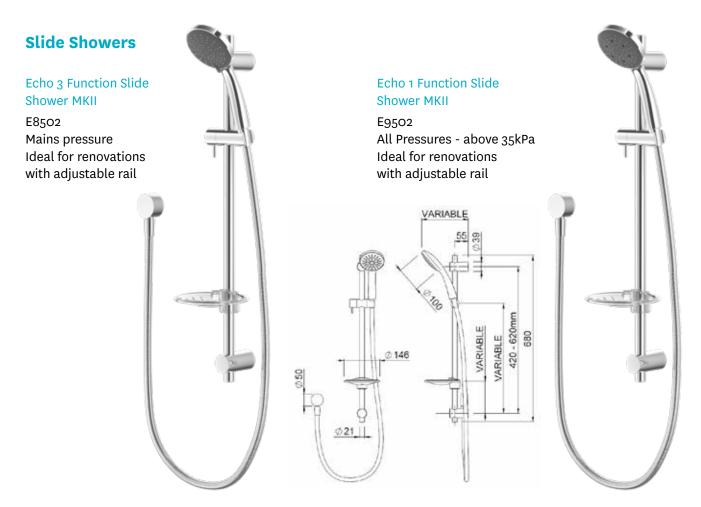

# Echo Minimalist Slide Shower

EM8510 Mains pressure only Single function handset Ideal for renovations with adjustable rail

# Echo Minimalist Spout

EM9706 All pressures (above 35kPa) Projection 160mm