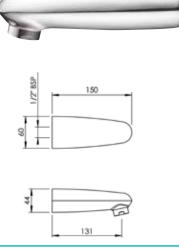

st Spout

EM9706 All pressures (above 35kPa) Projection 160mm





# Echo Minimalist Slide Shower

EM8510 Mains pressure only Single function handset Ideal for renovations with adjustable rail







#### **Strata**

#### Echo Strata Basin Mixer

E8211 All Pressures - above 35kPa Ceramic cartridge



#### Echo Strata Sink Mixer

E8214 All Pressures - above 35kPa Ceramic cartridge



#### Echo Strata Shower Mixer

E8217 All Pressures - above 55kPa Ceramic cartridge



# Echo Strata Shower Mixer with Diverter

E8216 Mains pressure only Ceramic cartridge









# **Shower and Spouts**

#### **Echo Shower Rose**

E9601 All Pressures - above 35kPa



# Echo Bath Spout

E9702 All Pressures - above 35kPa Projection 194mm



# Echo Bath Spout

E9704 All Pressures - above 35kPa Projection 150mm



# Designed, distributed and warranted by Methven Ltd



www.methven.com

Methven Head Office

**Methven Customer Services** 

Ph: +64 9 829 0429 Fax: +64 9 82t9 0439 Freecall: 0800 804 222 Freefax: 0800 805 222

#### www.methven.com

Please note: While every effort is made to ensure that the details in this brochure were correct at the time of printing, Methven reserves the right to alter specifications or product from that shown.



This brochure is printed on an environmentally responsible paper, elemental chlorine free. Printed with soy-based printing inks.

© Methven Ltd 2019