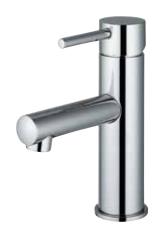

EM8104       ●       4       7.0       N/A         EM8107       ●       N/A       N/A       N/A         EM8109       ●       N/A       N/A       N/A         EM8510       single       3       8.0       N/A         EM9706       165mm       N/A       N/A       N/A         E8211       ●       4       7.5       4         E8214       ●       4       7.5       4         E8216       ●       N/A       N/A       N/A         E8117       ●       N/A       N/A       N/A         E9601       ●       3       8.0       2         E9702       194mm       ●       N/A       N/A       N/A         E9704       150mm       ●       N/A       N/A       N/A         E8502       three       ●       3       8.0       N/A |



# **Minimalist**

# Echo Minimalist Basin Mixer

EM8101 Mains pressure only Ceramic cartridge





### Echo Minimalist Goose Neck Sink Mixer

EM8105 Mains pressure only Ceramic cartridge





# Echo Minimalist Square Neck Sink Mixer

EM8104 Mains pressure only Ceramic cartridge







# **Minimalist**

Echo Minimalist Shower Mixer

EM8107 Mains pressure only Ceramic cartridge





Echo Minimalist Shower Mixer with Diverter

EM8109 Mains pressure only Ceramic cartridge







# **Minimalist**

# Echo Minimalist Spout

EM9706 All pressures (above 35kPa) Projection 160mm





# Echo Minimalist Slide Shower

EM8510 Mains pressure only Single function handset Ideal for renovations with adjustable rail







#### **Strata**

#### Echo Strata Basin Mixer

E8211 All Pressures - above 35kPa Ceramic cartridge



#### Echo Strata Sink Mixer

E8214 All Pressures - above 35kPa Ceramic cartridge