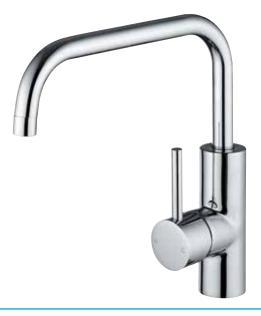

#### Echo Strata Sink Mixer

E8214 All Pressures - above 35kPa Ceramic cartridge