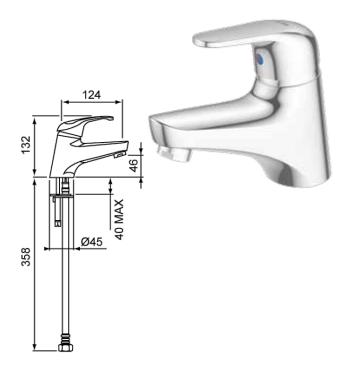

#### Echo Strata Basin Mixer

E8211 All Pressures - above 35kPa Ceramic cartridge