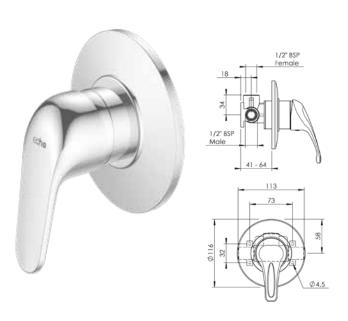

# Echo Strata Shower Mixer with Diverter

E8216 Mains pressure only Ceramic cartridge