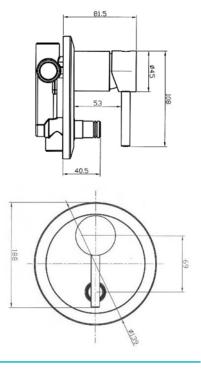

#### Echo Strata Basin Mixer

E8211 All Pressures - above 35kPa Ceramic cartridge

#### Echo Strata Sink Mixer

E8214 All Pressures - above 35kPa Ceramic cartridge