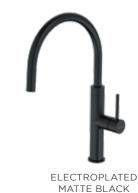

#### Kitchen Mixer Tap Collection is available in 5 finishes:

- Chrome
- Matte Black
- PVD Brushed Brass
- PVD Gunmetal
- PVD Brushed Nickel

<sup>\*</sup>PVD stands for Physical Vapour Deposition, for more information visit caroma.co.nz

#### **Pull-down**

2 function spray options: aerated flow and veggie spray

Magnetic spray docking

MATTE BLACK express your colourful personality Express your individual design personality with Liano II and Urbane II. Both elegant styles feature a highly durable, palette of 5 beautiful colour finishes, allowing you to customise your kitchen with your unique style and taste. CAROMA