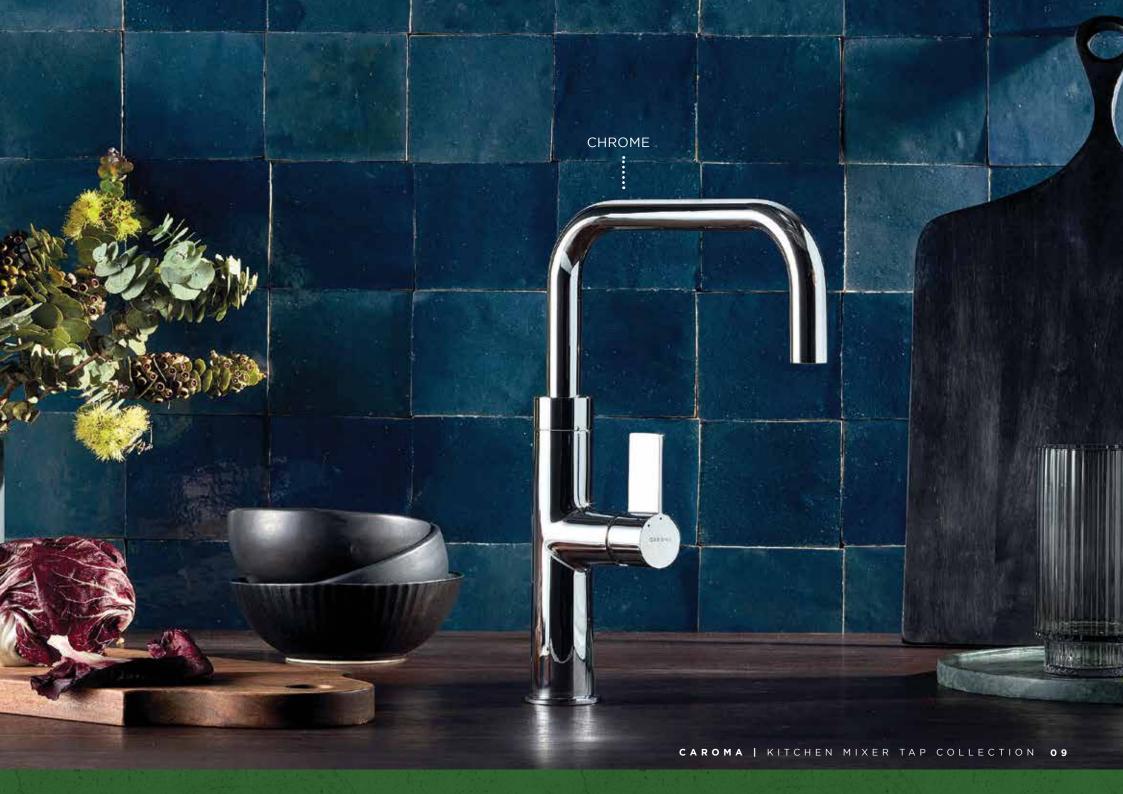

## KITCHEN MIXER TAP COLLECTION

LIANO II & URBANE II

#### Created with *flexibility* in mind...

Design and functionality come together in the first extensive range of kitchen mixer taps from Caroma.

- Available in 2 distinguishable styles, 3 functional types,
   5 different colour finishes
- Interchangeable handle options across the range
- Cool Start Design saves energy by eliminating unnecessary hot water activation
- Multiple outlet rotation locks for installation flexibility
- Match with the Liano II or Urbane II bathroom tapware collections

#### **COLOUR FINISHES**

NICKEL

CHROME