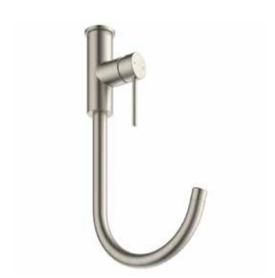

#### MINIMALIST MK2 GOOSENECK SINK MIXER

MELS LOW PRESSURE 5★ 5L/MIN WELS MAINS PRESSURE 4★ 7.5L/MIN

CHROME > MNKGNCP

#### MINIMALIST MK2 GOOSENECK SINK MIXER

WELS MAINS PRESSURE 4★ 7.5L/MIN

MELS LOW PRESSURE 5★ 5L/MIN

**BBN3HED NICKET > WNKGNNK** 

MINIMALIST MK2 GOOSENECK SINK MIXER

MELS LOW PRESSURE 5★ 5L/MIN

WELS MAINS PRESSURE 4★ 7.5L/MIN