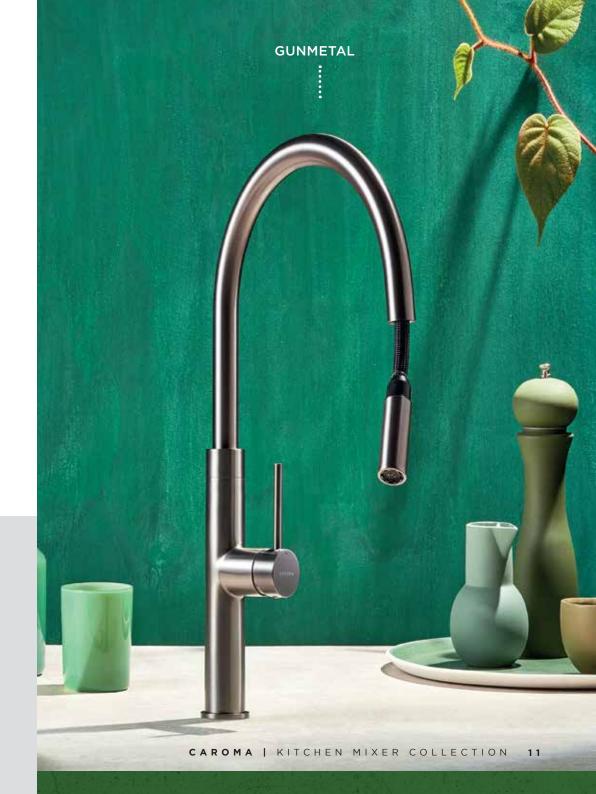

The collection proudly represents fashionable Australasian styles, made from the highest quality materials and incorporates the latest in sustainable innovations.

"Combining the aesthetic appeal of the stunning Liano II and Urbane II bathroom collections, this new **Kitchen Mixer Tap Collection** is the perfect balance of design and functionality. Available in multiple functions and a varied colour palette, this collection can be tailored to let your personal expression and culinary passion shine."

#### Created with *flexibility* in mind...

Design and functionality come together in the first extensive range of kitchen mixer taps from Caroma.

- Available in 2 distinguishable styles, 3 functional types,
   5 different colour finishes
- Interchangeable handle options across the range
- Cool Start Design saves energy by eliminating unnecessary hot water activation
- Multiple outlet rotation locks for installation flexibility
- Match with the Liano II or Urbane II bathroom tapware collections

## Kitchen mixer taps

Embracing a distinctly modern Australasian style, the Caroma Colour Kitchen Mixer Tap Collection is a combination of functional and design unity.

Environmentally friendly, durable and hard wearing our premium PVD\* finish comes with a 5 year warranty.