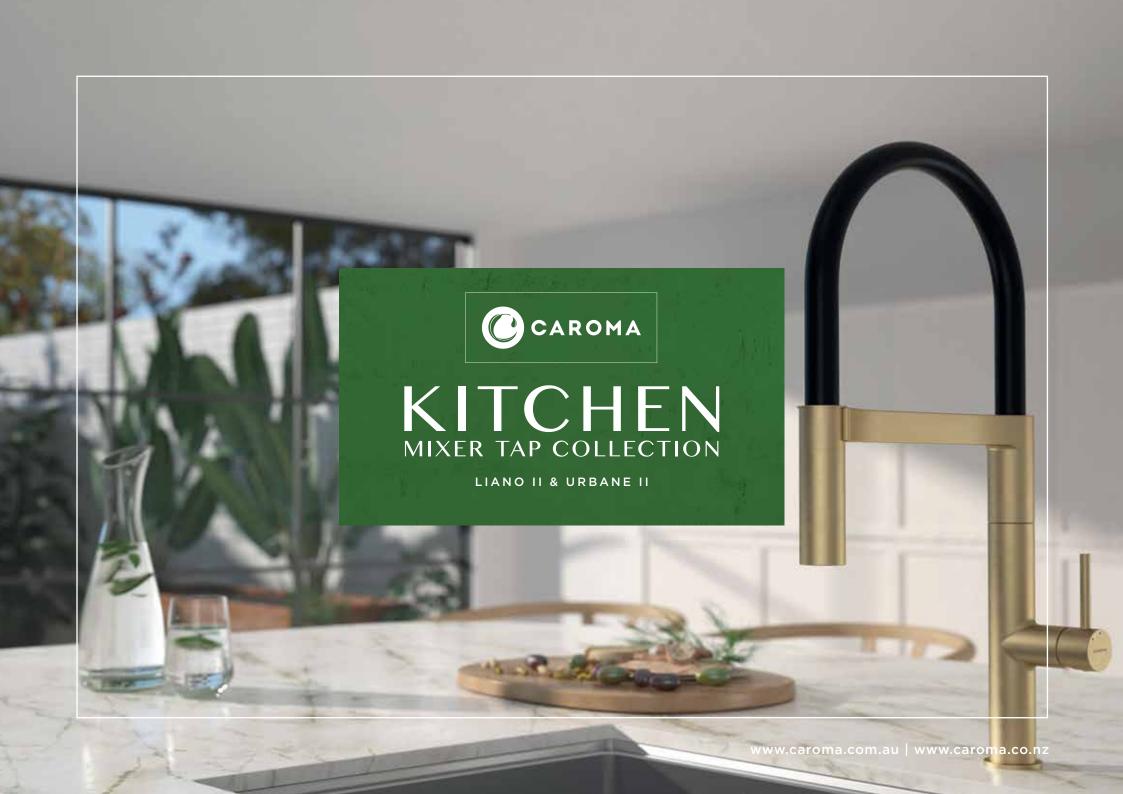

Inspired by the emerging fashion of modern Australasia our Caroma Collection represents the best of Caroma's leadership in bathroom and kitchen design and is sure to make a statement in any home.

Creating your own home has always been part of the New Zealand dream; the opportunity to design a unique space that both complements and elevates your individual style. The Caroma Collection will provide you the freedom to create your dream bathroom or kitchen; one that enables an experience of personal luxury through customising key design elements and durable colour finishes.

The collection proudly represents fashionable Australasian styles, made from the highest quality materials and incorporates the latest in sustainable innovations.

"Combining the aesthetic appeal of the stunning Lia