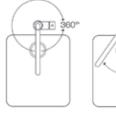

#### Multiple lock rotations

First-in-market to offer multiple outlet rotation locks for installation flexibility when used with single or double-bowl kitchen sinks.

#### Outlet rotation can set to:

Standard Mixer Taps, 70°, 140° or 360° rotation angles (single and double bowl)

Pull-out Mixer Taps 70° or 140° rotation angles (single and double bowl)

Pull-Down Mixer Taps 140° rotation angle (double bowl)