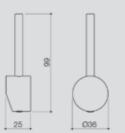

#### Liano II Kitchen Mixer Tap

- 96379C56A
- 96379B56A
- 96379BB56A
- 96379BN56A
- 96379GM56A

#### Liano II Pull-Out Kitchen Mixer Tap

- 96380C56A
- 96380B56A
- 96380BB56A
- 96380BN56A
- 96380GM56A

#### Urbane II Kitchen Mixer Tap

- 99671C56A
- 99671B56A
- 99671BB56A
- 99671BN56A
- 99671GM56A

#### Urbane II Pull-Out Kitchen Mixer Tap

- 99672C56A
- 99672B56A
- 99672BB56A
- 99672BN56A
- 99672GM56A

Liano II Pull-Down Kitchen Mixer Tap

- 96381C56A
- 96381B56A
- 96381BB56A
- 96381BN56A
  - 96381GM56A