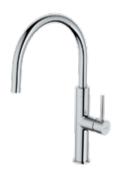

#### Kitchen Mixer Tap Collection is available in 5 finishes:

- Chrome
- Matte Black
- PVD Brushed Brass
- PVD Gunmetal
- PVD Brushed Nickel

<sup>\*</sup>PVD stands for Physical Vapour Deposition, for more information visit caroma.co.nz

#### **COLOUR FINISHES**

NICKEL

CHROME