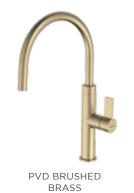

#### Kitchen Mixer Tap Collection is available in 5 finishes:

- Chrome
- Matte Black
- PVD Brushed Brass
- PVD Gunmetal
- PVD Brushed Nickel

<sup>\*</sup>PVD stands for Physical Vapour Deposition, for more information visit caroma.co.nz