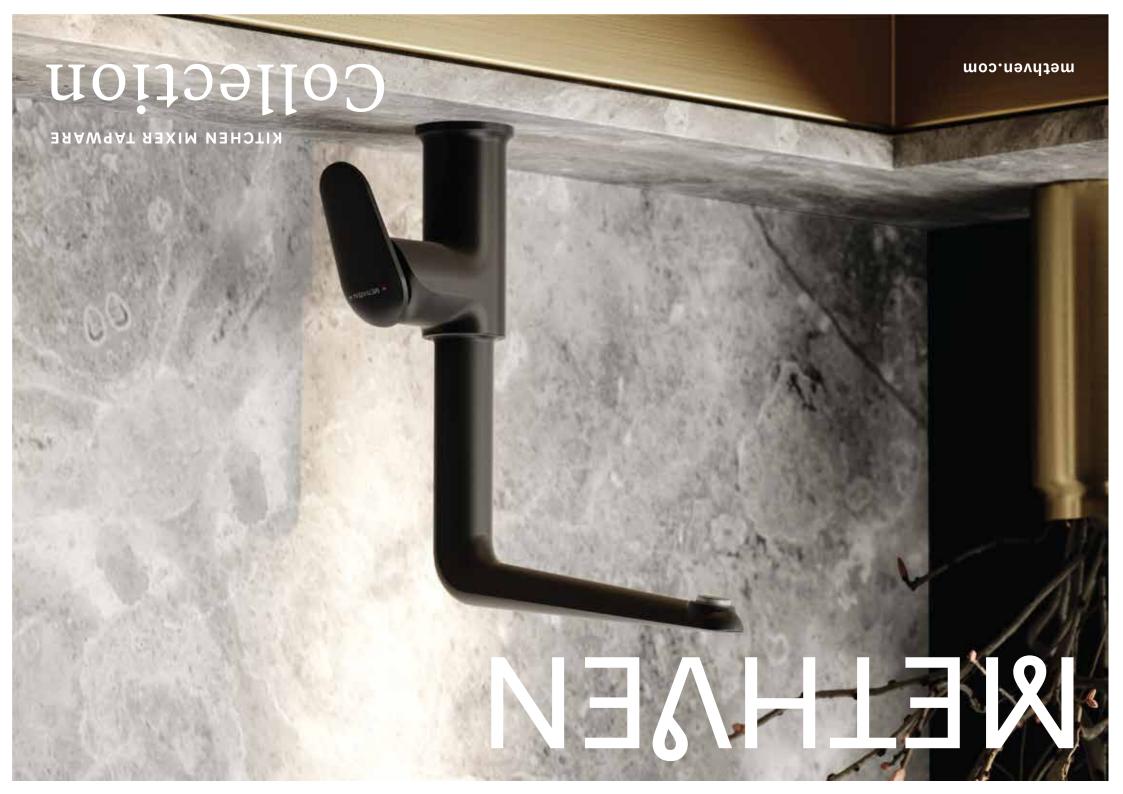

## KITCHEN MIXER TAP COLLECTION

LIANO II & URBANE II

#### Created with *flexibility* in mind...

Design and functionality come together in the first extensive range of kitchen mixer taps from Caroma.

- Available in 2 distinguishable styles, 3 functional types,
   5 different colour finishes
- Interchangeable handle options across the range
- Cool Start Design saves energy by eliminating unnecessary hot water activation
- Multiple outlet rotation locks for installation flexibility
- Match with the Liano II or Urbane II bathroom tapware collections

## Kitchen mixer taps

Embracing a distinctly modern Australasian style, the Caroma Colour Kitchen Mixer Tap Collection is a combination of functional and design unity.

Environmentally friendly, durable and hard wearing our premium PVD\* finish comes with a 5 year warranty.