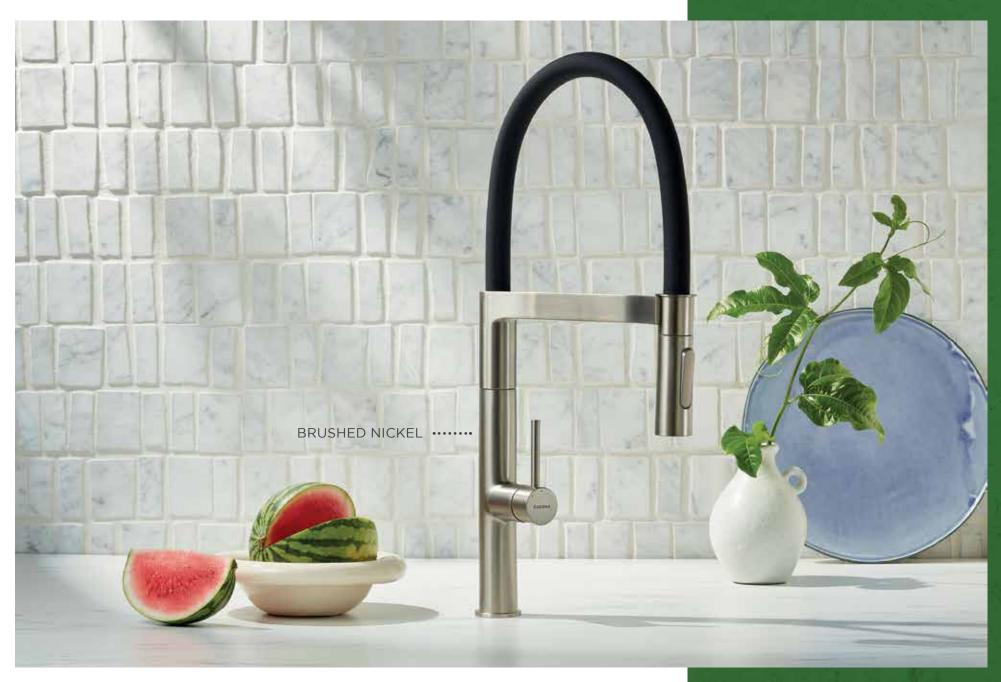

#### Kitchen Mixer Tap Collection is available in 5 finishes:

- Chrome
- Matte Black
- PVD Brushed Brass
- PVD Gunmetal
- PVD Brushed Nickel

<sup>\*</sup>PVD stands for Physical Vapour Deposition, for more information visit caroma.co.nz