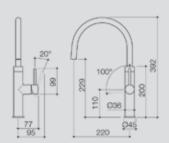

#### Liano II Kitchen Mixer Tap

- 96379C56A
- 96379B56A
- 96379BB56A
- 96379BN56A
- 96379GM56A

#### Liano II Pull-Out Kitchen Mixer Tap

- 96380C56A
- 96380B56A
- 96380BB56A
- 96380BN56A
- 96380GM56A