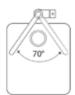

#### Multiple lock rotations

First-in-market to offer multiple outlet rotation locks for installation flexibility when used with single or double-bowl kitchen sinks.

#### Outlet rotation can set to:

Standard Mixer Taps, 70°, 140° or 360° rotation angles (single and double bowl)

Pull-out Mixer Taps 70° or 140° rotation angles (single and double bowl)

Pull-Down Mixer Taps 140° rotation angle (double bowl)