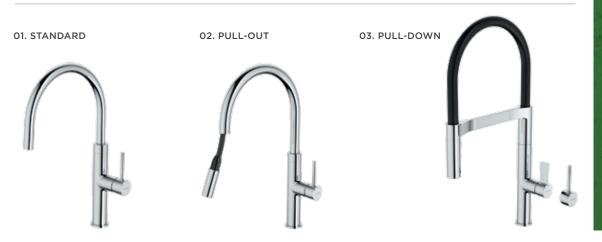

#### Outlet rotation can set to:

Standard Mixer Taps, 70°, 140° or 360° rotation angles (single and double bowl)

Pull-out Mixer Taps 70° or 140° rotation angles (single and double bowl)

Pull-Down Mixer Taps 140° rotation angle (double bowl)

#### Pull-out & Pull-down added features

#### **Pull-out**

Pull out hose with spring load retraction

#### **Pull-down**

2 function spray options: aerated flow and veggie spray

Magnetic spray docking

MATTE BLACK express your colourful personality Express your individual design personality with Liano II and Urbane II. Both elegant styles feature a highly durable, palette of 5 beautiful colour finishes, allowing you to customise your kitchen with your unique style and taste. CAROMA