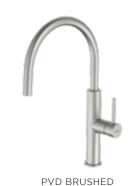

#### Kitchen Mixer Tap Collection is available in 5 finishes:

- Chrome
- Matte Black
- PVD Brushed Brass
- PVD Gunmetal
- PVD Brushed Nickel

<sup>\*</sup>PVD stands for Physical Vapour Deposition, for more information visit caroma.co.nz