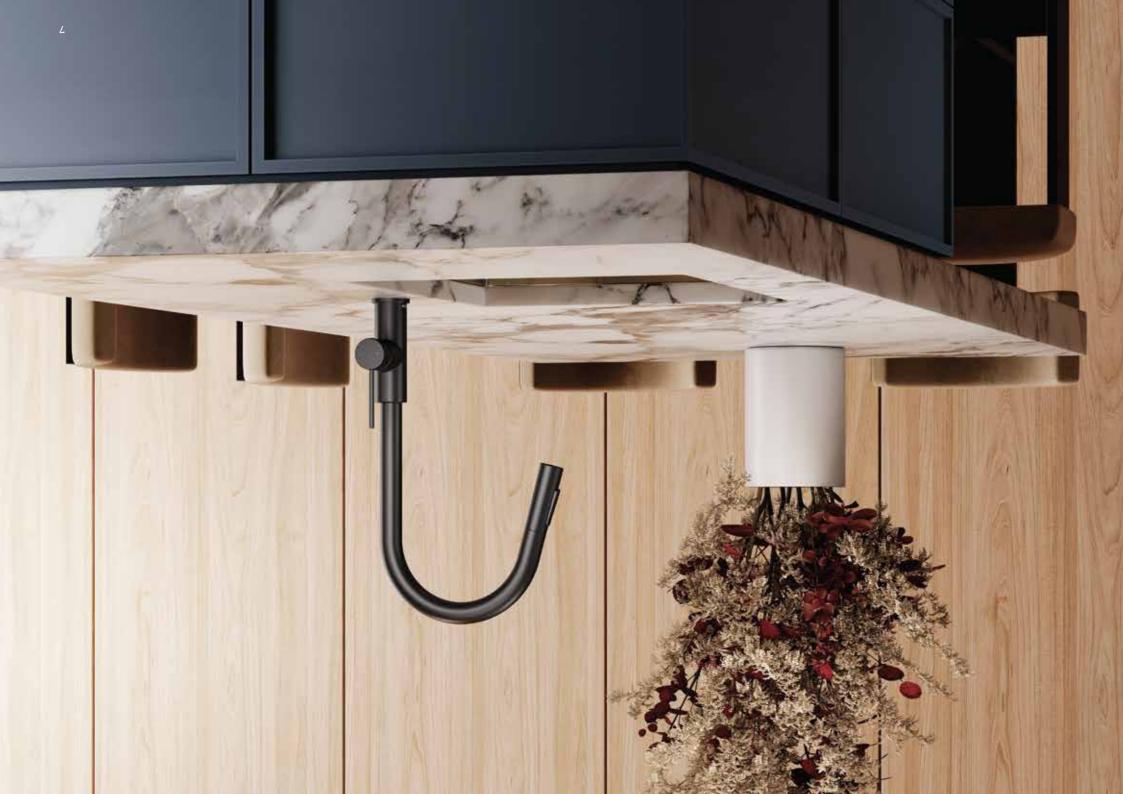

#### Multiple lock rotations

First-in-market to offer multiple outlet rotation locks for installation flexibility when used with single or double-bowl kitchen sinks.

#### Outlet rotation can set to:

Standard Mixer Taps, 70°, 140° or 360° rotation angles (single and double bowl)

Pull-out Mixer Taps 70° or 140° rotation angles (single and double bowl)

Pull-Down Mixer Taps 140° rotation angle (double bowl)

#### **Pull-out**

Pull out hose with spring load retraction