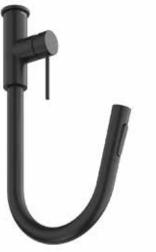

AAT NWOD

MELS MAINS PRESSURE 4★ 7L/MIN

СНВОМЕ ММКМЬОСЬ

**BENZHED NICKET > WNKGNDDNK** 

WELS MAINS PRESSURE 4★ 7.5L/MIN

MINIMALIST MK2 PULL DOWN SINK MIXER

Minimalist MK2 brings enduring sophistication to every space.

MINIMALIST MK2 PULL DOWN SINK MIXER

WELS MAINS PRESSURE 4★ 7.5L/MIN

**WATTE BLACK > MUKGNPDBK** 

MINIMALIST MK2 PULL DOWN SINK MIXER

WELS MAINS PRESSURE 4★ 7.5L/MIN

CHBOME > MNKGNDDCD

Minimalist MK2 brings enduring sophistication to every space.