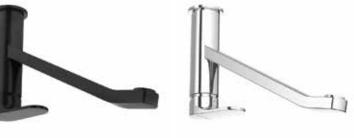

#### Created with *flexibility* in mind...

Design and functionality come together in the first extensive range of kitchen mixer taps from Caroma.

- Available in 2 distinguishable styles, 3 functional types,
   5 different colour finishes
- Interchangeable handle options across the range
- Cool Start Design saves energy by eliminating unnecessary hot water activation
- Multiple outlet rotation locks for installation flexibility
- Match with the Liano II or Urbane II bathroom tapware collections

#### Interchangeable handles

Mix and match your mixer tap. Personalise by pairing the tapware with either the Liano II or Urbane II handle, sold separately.

#### Liano II Kitchen Mixer Tap

- 96379C56A
- 96379B56A
- 96379BB56A
- 96379BN56A
- 96379GM56A

#### Liano II Pull-Out Kitchen Mixer Tap

- 96380C56A
- 96380B56A
- 96380BB56A
- 96380BN56A
- 96380GM56A

#### Urbane II Kitchen Mixer Tap

- 99671C56A
- 99671B56A
- 99671BB56A
- 99671BN56A
- 99671GM56A

#### Urbane II Pull-Out Kitchen Mixer Tap

- 99672C56A
- 99672B56A
- 99672BB56A
- 99672BN56A
- 99672GM56A

Liano II Pull-Down Kitchen Mixer Tap

- 96381C56A
- 96381B56A
- 96381BB56A
- 96381BN56A
  - 96381GM56A