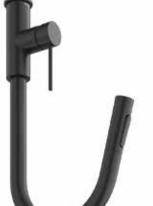

AAT NWOD

MELS MAINS PRESSURE 4★ 7L/MIN

СНВОМЕ ММКМЬОСЬ

**BENZHED NICKET > WNKGNDDNK** 

WELS MAINS PRESSURE 4★ 7.5L/MIN

MINIMALIST MK2 PULL DOWN SINK MIXER

Minimalist MK2 brings enduring sophistication to every space.

MINIMALIST MK2 PULL DOWN SINK MIXER

WELS MAINS PRESSURE 4★ 7.5L/MIN

**WATTE BLACK > MUKGNPDBK** 

MINIMALIST MK2 PULL DOWN SINK MIXER

WELS MAINS PRESSURE 4★ 7.5L/MIN

CHBOME > MNKGNDDCD

Minimalist MK2 brings enduring sophistication to every space.