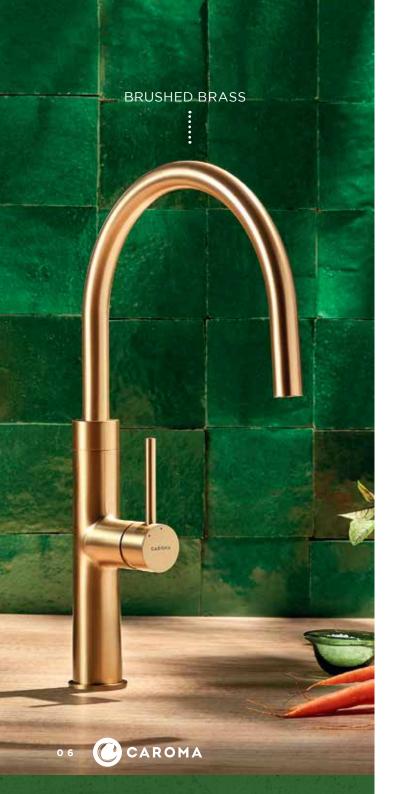

#### Kitchen Mixer Tap Collection is available in 5 finishes:

- Chrome
- Matte Black
- PVD Brushed Brass
- PVD Gunmetal
- PVD Brushed Nickel

<sup>\*</sup>PVD stands for Physical Vapour Deposition, for more information visit caroma.co.nz