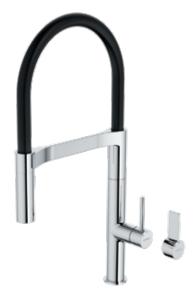

#### Pull-out & Pull-down added features

#### **Pull-down**

2 function spray options: aerated flow and veggie spray

Magnetic spray docking

MATTE BLACK express your colourful personality Express your individual design personality with Liano II and Urbane II. Both elegant styles feature a highly durable, palette of 5 beautiful colour finishes, allowing you to customise your kitchen with your unique style and taste. CAROMA