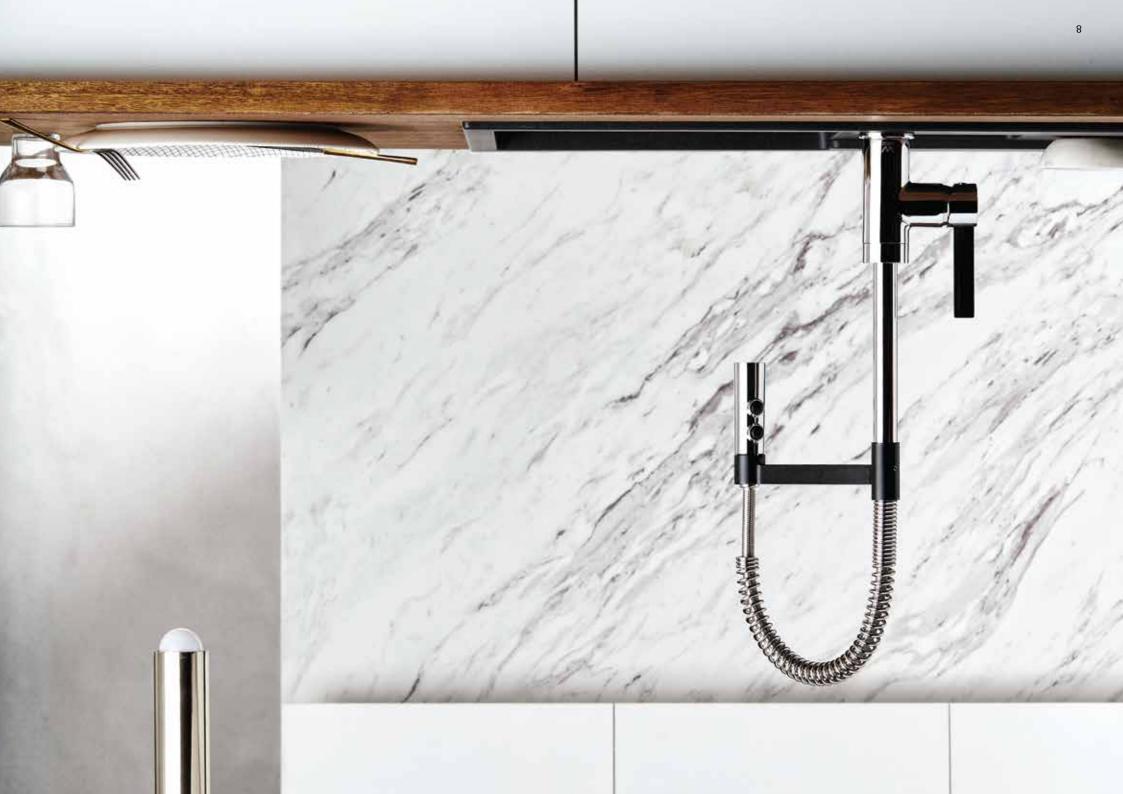

## KITCHEN MIXER TAP COLLECTION

LIANO II & URBANE II

#### Created with *flexibility* in mind...

Design and functionality come together in the first extensive range of kitchen mixer taps from Caroma.

- Available in 2 distinguishable styles, 3 functional types,
   5 different colour finishes
- Interchangeable handle options across the range
- Cool Start Design saves energy by eliminating unnecessary hot water activation
- Multiple outlet rotation locks for installation flexibility
- Match with the Liano II or Urbane II bathroom tapware collections

## Kitchen mixer taps

Embracing a distinctly modern Australasian style, the Caroma Colour Kitchen Mixer Tap Collection is a combination of functional and design unity.

Environmentally friendly, durable and hard wearing our premium PVD\* finish comes with a 5 year warranty.

#### Multiple lock rotations

First-in-market to offer multiple outlet rotation locks for installation flexibility when used with single or double-bowl kitchen sinks.

#### Outlet rotation can set to:

Standard Mixer Taps, 70°, 140° or 360° rotation angles (single and double bowl)

Pull-out Mixer Taps 70° or 140° rotation angles (single and double bowl)

Pull-Down Mixer Taps 140° rotation angle (double bowl)