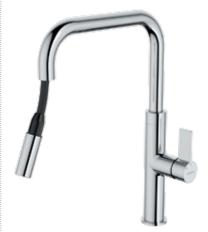

#### Pull-out & Pull-down added features

#### **Pull-out**

Pull out hose with spring load retraction

#### Liano II Pull-Out Kitchen Mixer Tap

- 96380C56A
- 96380B56A
- 96380BB56A
- 96380BN56A
- 96380GM56A

#### Urbane II Pull-Out Kitchen Mixer Tap

- 99672C56A
- 99672B56A
- 99672BB56A
- 99672BN56A
- 99672GM56A

Liano II Pull-Down Kitchen Mixer Tap

- 96381C56A
- 96381B56A
- 96381BB56A
- 96381BN56A
  - 96381GM56A