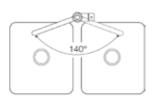

#### Multiple lock rotations

First-in-market to offer multiple outlet rotation locks for installation flexibility when used with single or double-bowl kitchen sinks.

#### Outlet rotation can set to:

Standard Mixer Taps, 70°, 140° or 360° rotation angles (single and double bowl)

Pull-out Mixer Taps 70° or 140° rotation angles (single and double bowl)

Pull-Down Mixer Taps 140° rotation angle (double bowl)