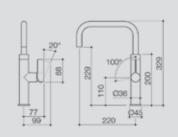

#### Liano II Kitchen Mixer Tap

- 96379C56A
- 96379B56A
- 96379BB56A
- 96379BN56A
- 96379GM56A

#### Liano II Pull-Out Kitchen Mixer Tap

- 96380C56A
- 96380B56A
- 96380BB56A
- 96380BN56A
- 96380GM56A