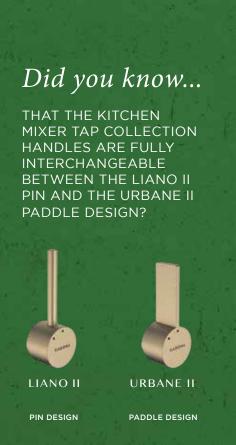

## KITCHEN MIXER TAP COLLECTION

LIANO II & URBANE II

#### Created with *flexibility* in mind...

Design and functionality come together in the first extensive range of kitchen mixer taps from Caroma.

- Available in 2 distinguishable styles, 3 functional types,
   5 different colour finishes
- Interchangeable handle options across the range
- Cool Start Design saves energy by eliminating unnecessary hot water activation
- Multiple outlet rotation locks for installation flexibility
- Match with the Liano II or Urbane II bathroom tapware collections

#### Interchangeable handles

Mix and match your mixer tap. Personalise by pairing the tapware with either the Liano II or Urbane II handle, sold separately.