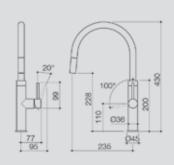

#### Urbane II Kitchen Mixer Tap

- 99671C56A
- 99671B56A
- 99671BB56A
- 99671BN56A
- 99671GM56A

#### Urbane II Pull-Out Kitchen Mixer Tap

- 99672C56A
- 99672B56A
- 99672BB56A
- 99672BN56A
- 99672GM56A

Liano II Pull-Down Kitchen Mixer Tap

- 96381C56A
- 96381B56A
- 96381BB56A
- 96381BN56A
  - 96381GM56A