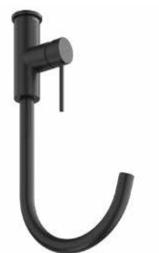

## KITCHEN MIXER TAP COLLECTION

LIANO II & URBANE II

#### Created with *flexibility* in mind...

Design and functionality come together in the first extensive range of kitchen mixer taps from Caroma.

- Available in 2 distinguishable styles, 3 functional types,
   5 different colour finishes
- Interchangeable handle options across the range
- Cool Start Design saves energy by eliminating unnecessary hot water activation
- Multiple outlet rotation locks for installation flexibility
- Match with the Liano II or Urbane II bathroom tapware collections

#### Liano II Kitchen Mixer Tap

- 96379C56A
- 96379B56A
- 96379BB56A
- 96379BN56A
- 96379GM56A

#### Liano II Pull-Out Kitchen Mixer Tap

- 96380C56A
- 96380B56A
- 96380BB56A
- 96380BN56A
- 96380GM56A

#### Urbane II Kitchen Mixer Tap

- 99671C56A
- 99671B56A
- 99671BB56A
- 99671BN56A
- 99671GM56A

#### Urbane II Pull-Out Kitchen Mixer Tap

- 99672C56A
- 99672B56A
- 99672BB56A
- 99672BN56A
- 99672GM56A

Liano II Pull-Down Kitchen Mixer Tap

- 96381C56A
- 96381B56A
- 96381BB56A
- 96381BN56A
  - 96381GM56A