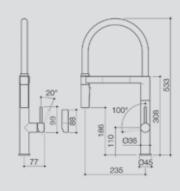

#### Outlet rotation can set to:

Standard Mixer Taps, 70°, 140° or 360° rotation angles (single and double bowl)

Pull-out Mixer Taps 70° or 140° rotation angles (single and double bowl)

Pull-Down Mixer Taps 140° rotation angle (double bowl)

#### Multiple lock rotations

First-in-market to offer multiple outlet rotation locks for installation flexibility when used with single or double-bowl kitchen sinks.