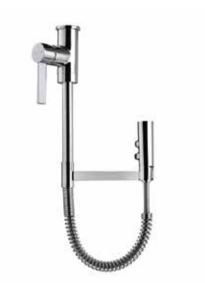

#### Pull-out & Pull-down added features

#### **Pull-out**

Pull out hose with spring load retraction