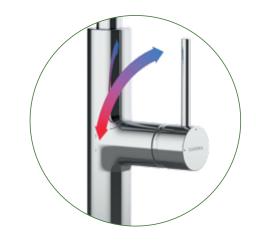

#### Cool Start Design

With energy efficient Cool Start design, only cold water flows initially, so your pipes are not filled with hot water unnecessarily. Only when you deliberately move the lever to the left does hot water get added.