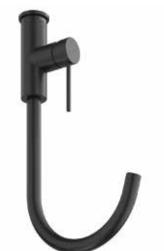

suit both





#### **GASTON PULL DOWN SINK MIXER**

MELS MAINS PRESSURE 4★ 6.5L/MIN

MATTE BLACK ACCENT GAKBK











WELS MAINS PRESSURE 4★ 6.5L/MIN

**GASTON PULL DOWN SINK MIXER** 



CHROME GAKCP





MINIMALIST METRO PULL OUT SINK MIXER

AAT NWOD

MELS MAINS PRESSURE 4★ 7L/MIN

СНВОМЕ ММКМЬОСЬ

































**BENZHED NICKET > WNKGNDDNK** 

WELS MAINS PRESSURE 4★ 7.5L/MIN

MINIMALIST MK2 PULL DOWN SINK MIXER







Minimalist MK2 brings enduring sophistication to every space.







MINIMALIST MK2 PULL DOWN SINK MIXER

WELS MAINS PRESSURE 4★ 7.5L/MIN

**WATTE BLACK > MUKGNPDBK** 













MINIMALIST MK2 PULL DOWN SINK MIXER



WELS MAINS PRESSURE 4★ 7.5L/MIN

CHBOME > MNKGNDDCD

















Minimalist MK2 brings enduring sophistication to every space.







#### MINIMALIST MK2 GOOSENECK SINK MIXER

MELS LOW PRESSURE 5★ 5L/MIN WELS MAINS PRESSURE 4★ 7.5L/MIN

CHROME > MNKGNCP

#### MINIMALIST MK2 GOOSENECK SINK MIXER

WELS MAINS PRESSURE 4★ 7.5L/MIN

MELS LOW PRESSURE 5★ 5L/MIN

**BBN3HED NICKET > WNKGNNK** 

MINIMALIST MK2 GOOSENECK SINK MIXER

MELS LOW PRESSURE 5★ 5L/MIN

WELS MAINS PRESSURE 4★ 7.5L/MIN

**MATTE BLACK > MNKGNBK** 







#### Icons Menu



YARAS JAUG

CONTROL WATER DIRECTION

BRASS BRASS















SWIVEL





PULL OUT/PULL AAT NWOD



## Contents

| 6 |                          | Sink Mixers |
|---|--------------------------|-------------|
| 9 | MK2 Pull Down Sink Mixer | teilsminiM  |
| 9 | MK2 Gooseneck Sink Mixer | tsilsminiM  |



#### - HIGH AS FOM: 3. CONSIDER YOUR SPOUT HEIGHT

and makes filling large pots mu