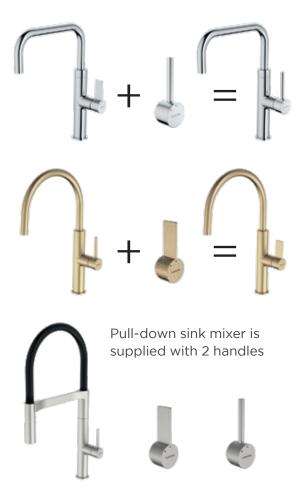

#### Interchangeable handles

Mix and match your mixer tap. Personalise by pairing the tapware with either the Liano II or Urbane II handle, sold separately.

#### Liano II Kitchen Mixer Tap

- 96379C56A
- 96379B56A
- 96379BB56A
- 96379BN56A
- 96379GM56A

#### Liano II Pull-Out Kitchen Mixer Tap

- 96380C56A
- 96380B56A
- 96380BB56A
- 96380BN56A
- 96380GM56A

#### Urbane II Kitchen Mixer Tap

- 99671C56A
- 99671B56A
- 99671BB56A
- 99671BN56A
- 99671GM56A

#### Urbane II Pull-Out Kitchen Mixer Tap

- 99672C56A
- 99672B56A
- 99672BB56A
- 99672BN56A
- 99672GM56A

Liano II Pull-Down Kitchen Mixer Tap

- 96381C56A
- 96381B56A
- 96381BB56A
- 96381BN56A
  - 96381GM56A

#### Liano II Handle (Spare)

96382C

96382B

96382BB

96382BN

96382GM

#### **Urbane II Handle** (Spare)

99673C

9673B

99673BB

99673BN

99673GM

caroma.co.nz

Phone: 0800 804 222