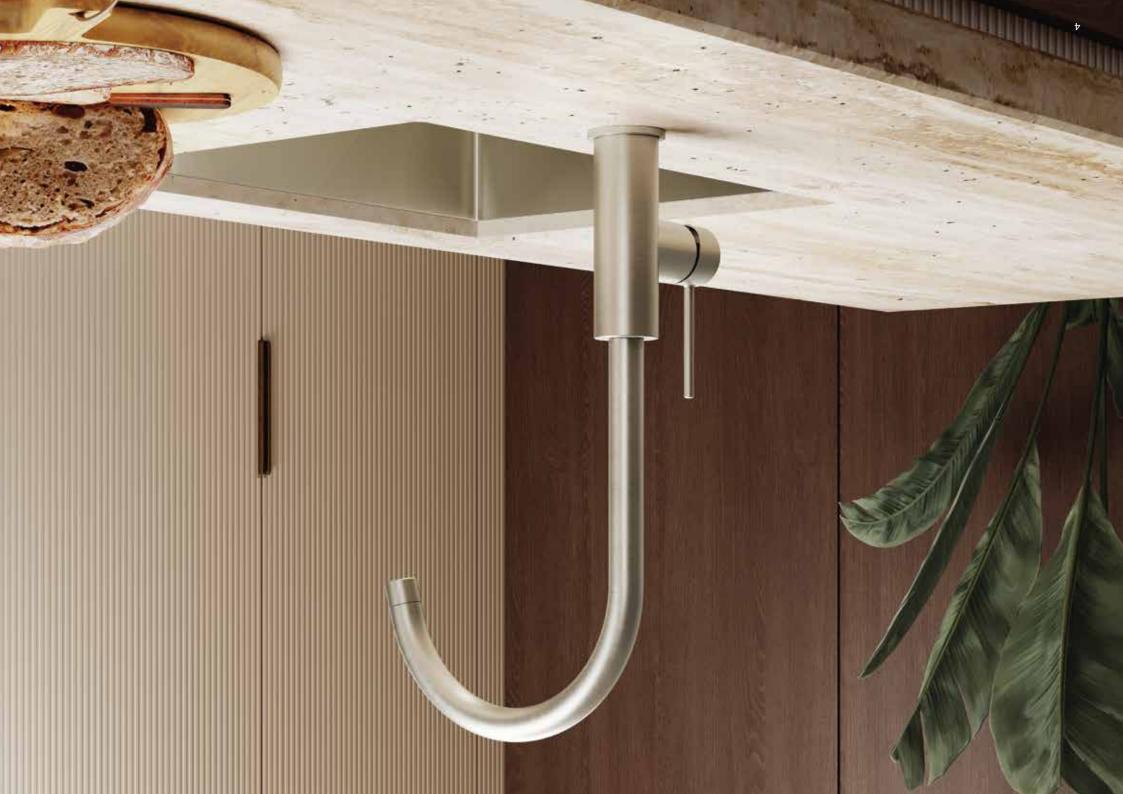

## KITCHEN MIXER TAP COLLECTION

LIANO II & URBANE II

#### Created with *flexibility* in mind...

Design and functionality come together in the first extensive range of kitchen mixer taps from Caroma.

- Available in 2 distinguishable styles, 3 functional types,
   5 different colour finishes
- Interchangeable handle options across the range
- Cool Start Design saves energy by eliminating unnecessary hot water activation
- Multiple outlet rotation locks for installation flexibility
- Match with the Liano II or Urbane II bathroom tapware collections

## Kitchen mixer taps

Embracing a distinctly modern Australasian style, the Caroma Colour Kitchen Mixer Tap Collection is a combination of functional and design unity.

Environmentally friendly, durable and hard wearing our premium PVD\* finish comes with a 5 year warranty.

#### **Pull-down**

2 function spray options: aerated flow and veggie spray

Magnetic spray docking

MATTE BLACK express your colourful personality Express your individual design personality with Liano II and Urbane II. Both elegant styles feature a highly durable, palette of 5 beautiful colour finishes, allowing you to customise your kitchen with your unique style and taste. CAROMA