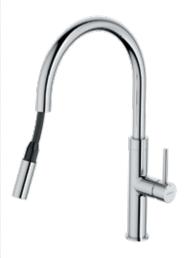

#### Pull-out & Pull-down added features

#### **Pull-out**

Pull out hose with spring load retraction

#### **Pull-down**

2 function spray options: aerated flow and veggie spray

Magnetic spray docking

MATTE BLACK express your colourful personality Express your individual design personality with Liano II and Urbane II. Both elegant styles feature a highly durable, palette of 5 beautiful colour finishes, allowing you to customise your kitchen with your unique style and taste. CAROMA