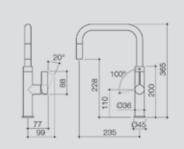

#### Urbane II Kitchen Mixer Tap

- 99671C56A
- 99671B56A
- 99671BB56A
- 99671BN56A
- 99671GM56A

#### Urbane II Pull-Out Kitchen Mixer Tap

- 99672C56A
- 99672B56A
- 99672BB56A
- 99672BN56A
- 99672GM56A

Liano II Pull-Down Kitchen Mixer Tap

- 96381C56A
- 96381B56A
- 96381BB56A
- 96381BN56A
  - 96381GM56A