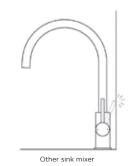

#### Multiple lock rotations

First-in-market to offer multiple outlet rotation locks for installation flexibility when used with single or double-bowl kitchen sinks.

#### Outlet rotation can set to:

Standard Mixer Taps, 70°, 140° or 360° rotation angles (single and double bowl)

Pull-out Mixer Taps 70° or 140° rotation angles (single and double bowl)

Pull-Down Mixer Taps 140° rotation angle (double bowl)