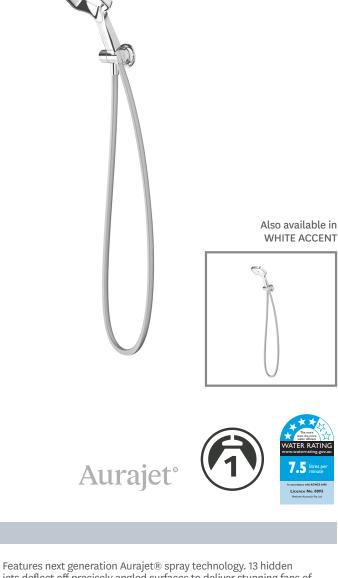

\*Refer AS/NZS 3500

- Features next generation Aurajet® spray technology. 13 hidden jets deflect off precisely angled surfaces to deliver stunning fans of luxuriously dense droplets resulting in 20% more spray force and twice the coverage of conventional showers
- Unique sqaure-halo shaped single function showerhead
- Limescale resistant to maintain shower performance
- Stylish deluxe round wall outlet bracket
- Easy screw-off, screw-on installation with no drilling required
- Strong and durable, 1.5m SatinLux hose
- Suitable for mains pressure installation
- Also available in white accent (RUWOBCPWHAU)