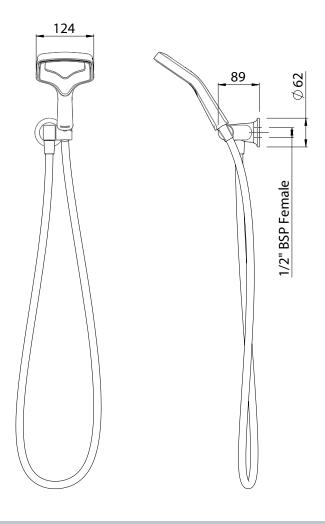

## **FINISH: Chrome**

FUNCTIONS: Aurajet® MOUNTING METHOD: Wall outlet mounting

SUPPLY: Mains Pressure

CONNECTIONS: 1/2" BSP Female

WORKING PRESSURES: 150 - 500 kpa

**OPERATING TEMPERATURE:** Recommended 50°C\*

\*Refer AS/NZS 3500

- Features next generation Aurajet® spray technology. 13 hidden jets deflect off precisely angled surfaces to deliver stunning fans of luxuriously dense droplets resulting in 20% more spray force and twice the coverage of conventional showers
- Unique sqaure-halo shaped single function showerhead
- Limescale resistant to maintain shower performance
- Stylish deluxe round wall outlet bracket
- Easy screw-off, screw-on installation with no drilling required
- Strong and durable, 1.5m SatinLux hose
- Suitable for mains pressure installation
- Also available in white accent (RUWOBCPWHAU)