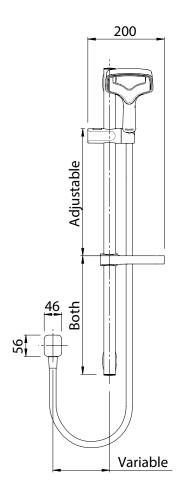

\*Refer AS/NZS 3500

- Features next generation Aurajet® spray technology. 13 hidden jets deflect off precisely angled surfaces to deliver stunning fans of luxuriously dense droplets resulting in 20% more spray force and twice the coverage of conventional showers
- · Unique square-halo shaped single function showerhead
- Stylish 800mm rail with adjustable pillars to allow easy retro-fit to existing holes
- · Limescale resistant to maintain shower performance
- · Height adjustable handset holder with twist lock metal slider
- · Stylish chrome soap dish and brass wall elbow included
- Strong and durable, 1.5m SatinLux hose
- Suitable for mains pressure installation
- · Also available with white accent (RUSRCPWHAU)