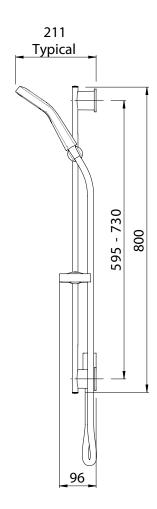

\*Refer AS/NZS 3500

- Features next generation Aurajet® spray technology. 13 hidden jets deflect off precisely angled surfaces to deliver stunning fans of luxuriously dense droplets resulting in 20% more spray force and twice the coverage of conventional showers
- · Unique square-halo shaped single function showerhead
- Stylish 800mm rail with adjustable pillars to allow easy retro-fit to existing holes
- · Limescale resistant to maintain shower performance
- · Height adjustable handset holder with twist lock metal slider
- · Stylish chrome soap dish and brass wall elbow included
- Strong and durable, 1.5m SatinLux hose
- Suitable for mains pressure installation
- · Also available with white accent (RUSRCPWHAU)