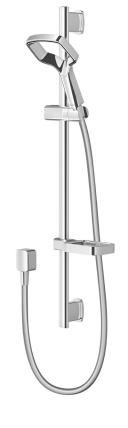

## METHVEN

RUSRCPAU AURAJET RUA RAIL SHOWER - CHROME

Also available in WHITE ACCENT

Aurajet

\*Refer AS/NZS 3500

- Features next generation Aurajet® spray technology. 13 hidden jets deflect off precisely angled surfaces to deliver stunning fans of luxuriously dense droplets resulting in 20% more spray force and twice the coverage of conventional showers
- · Unique square-halo shaped single function showerhead
- Stylish 800mm rail with adjustable pillars to allow easy retro-fit to existing holes
- · Limescale resistant to maintain shower performance
- · Height adjustable handset holder with twist lock metal slider
- · Stylish chrome soap dish and brass wall elbow included
- Strong and durable, 1.5m SatinLux hose
- Suitable for mains pressure installation
- · Also available with white accent (RUSRCPWHAU)