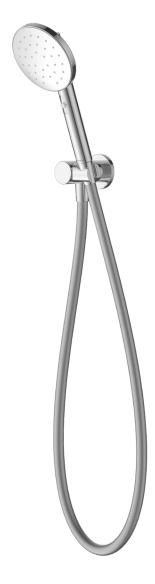

WATER FLOW RATE: APPROX 7.5 L/MIN

- VJet® technology delivers variable spray at your control, from a firm invigorating spray to relaxing and everything in between
- 110mm face plate offering a wide coverage spray
- Satin lux twist free hose 1.5m in length
- New Zealand designed and engineered
- 4 star WELS rated on mains pressure (7.5 L/min)
- · Available in Chrome, Matte Black, PVD Brushed Nickel
- Complete the look with matching Minimalist MK2 tapware

| MNWOBCP | Chrome         |
|---------|----------------|
| MNWOBBK | Matte Black    |
| MNWOBNK | Brushed Nickel |

THE METHVEN GUARANTEE. For total peace of mind, all domestic shower products include a lifetime replacement guarantee. For commercial installations, showers carry a 15 year replacement warranty. For full terms and conditions, visit www.methven.com.