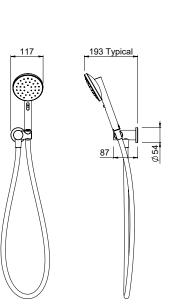

CONSTRUCTION: CHROME-PLATED BRASS

**CLASSIFICATION: SUITABLE FOR MAINS/HIGH PRESSURE ONLY** 

**INLET CONNECTIONS: 1/2" BSP FEMALE** 

OUTLET CONNECTION: N/A WORKING PRESSURES: 150 - 500KPA
OPERATING TEMPERATURE: 5°C - 50°C\* REFER TO AS/NZS 3500

WATER FLOW RATE: APPROX 7.5 L/MIN

- VJet® technology delivers variable spray at your control, from a firm invigorating spray to relaxing and everything in between
- 110mm face plate offering a wide coverage spray
- Satin lux twist free hose 1.5m in length
- New Zealand designed and engineered
- 4 star WELS rated on mains pressure (7.5 L/min)
- · Available in Chrome, Matte Black, PVD Brushed Nickel
- Complete the look with matching Minimalist MK2 tapware