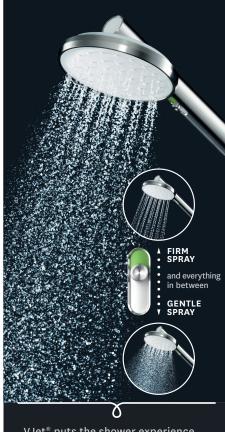

## MINIMALIST MK2 HAND SHOWER

VJet\* puts the shower experience in your control. Two waterways converge in a chamber behind each nozzle to create a spinning vortex that seamlessly changes speed as you adjust the slider. Resulting in a smooth transition from a firm invigorating spray, to a gentle spray, and everything in between uniquely tailored by you.

WATER FLOW RATE: APPROX 7.5 L/MIN

- VJet® technology delivers variable spray at your control, from a firm invigorating spray to relaxing and everything in between
- 110mm face plate offering a wide coverage spray
- Satin lux twist free hose 1.5m in length
- New Zealand designed and engineered
- 4 star WELS rated on mains pressure (7.5 L/min)
- · Available in Chrome, Matte Black, PVD Brushed Nickel
- Complete the look with matching Minimalist MK2 tapware