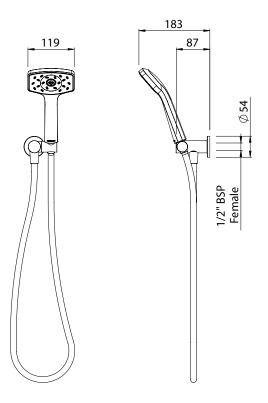

## METHVEN

Waipori

WAWOBCPWHAU WAIPORI SATINJET HAND SHOWER

## FINISH: Chrome/White

 $\textbf{FUNCTIONS:} \ Satinjet \\ \mathbb{B}$ 

MOUNTING METHOD: Screw-off, Screw-on

**SUPPLY**: Mains Pressure

**CONNECTIONS:** 1/2" BSP Female **WORKING PRESSURES:** 150 - 500 kpa

**OPERATING TEMPERATURE:** Recommended 50°C\*

\*Refer AS/NZS 3500

- Features the revolutionary Satinjet® spray design. Twin jets of water collide into thousands of tiny droplets to deliver voluminous shower coverage
- · Single function handset featuring Satinjet® spray
- Easy-to-clean faceplate
- Stylish round wall outlet bracket
- · Strong and durable, SatinLux hose
- Easy retro-fit installation
- · Stylish white faceplate colour