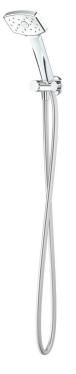

## METHVEN

Waipori

WAWOBCPWHAU WAIPORI SATINJET HAND SHOWER

## FINISH: Chrome/White

 $\textbf{FUNCTIONS:} \ Satinjet \\ \mathbb{B}$ 

MOUNTING METHOD: Screw-off, Screw-on

**SUPPLY**: Mains Pressure

**CONNECTIONS:** 1/2" BSP Female **WORKING PRESSURES:** 150 - 500 kpa

**OPERATING TEMPERATURE:** Recommended 50°C\*

\*Refer AS/NZS 3500

- Features the revolutionary Satinjet® spray design. Twin jets of water collide into thousands of tiny droplets to deliver voluminous shower coverage
- · Single function handset featuring Satinjet® spray
- Easy-to-clean faceplate
- Stylish round wall outlet bracket
- · Strong and durable, SatinLux hose
- Easy retro-fit installation
- · Stylish white faceplate colour