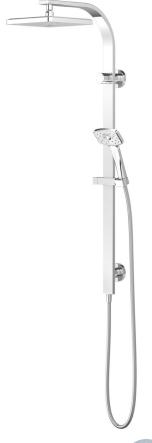

## FINISH: Chrome/White

FUNCTIONS: Satinjet®

MOUNTING METHOD: Twin solid mounting

**SUPPLY**: Mains Pressure

**CONNECTIONS:** 1/2" BSP Female **WORKING PRESSURES:** 150 - 500 kpa

**OPERATING TEMPERATURE:** Recommended 50°C\*

\*Refer AS/NZS 3500

- Features the revolutionary Satinjet® spray design. Twin jets of water collide into thousands of tiny droplets to deliver voluminous shower coverage
- · Single function handset featuring Satinjet® spray
- Single function 230mm square overhead shower featuring Satinjet® spray
- Easily switches from handset to overhead shower with the integrated water diverter
- Twin rail with in-built water delivery point to eliminate the need for a separate wall elbow
- · Height adjustable handset holder with twist action slider
- · Easy-to-clean faceplate
- · Strong and durable, SatinLux hose
- · Stylish white faceplate colour