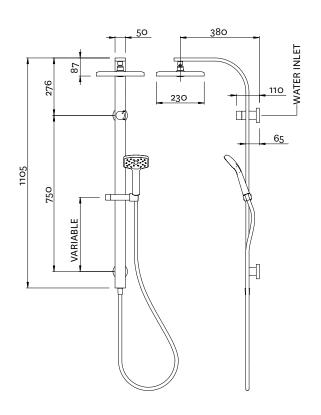

## FINISH: Chrome/White

FUNCTIONS: Satinjet®

MOUNTING METHOD: Twin solid mounting

**SUPPLY**: Mains Pressure

**CONNECTIONS:** 1/2" BSP Female **WORKING PRESSURES:** 150 - 500 kpa

**OPERATING TEMPERATURE:** Recommended 50°C\*

\*Refer AS/NZS 3500

- Features the revolutionary Satinjet® spray design. Twin jets of water collide into thousands of tiny droplets to deliver voluminous shower coverage
- · Single function handset featuring Satinjet® spray
- Single function 230mm square overhead shower featuring Satinjet® spray
- Easily switches from handset to overhead shower with the integrated water diverter
- Twin rail with in-built water delivery point to eliminate the need for a separate wall elbow
- · Height adjustable handset holder with twist action slider
- · Easy-to-clean faceplate
- · Strong and durable, SatinLux hose
- · Stylish white faceplate colour