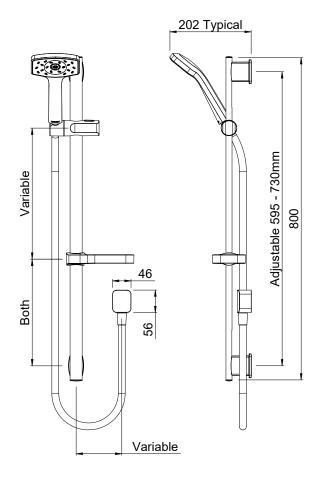

## METHVEN

Waipori

WASRCPWHAU WAIPORI SATINJET RAIL SHOWER

Hose

## FINISH: Chrome/White

FUNCTIONS: Satinjet®

MOUNTING METHOD: Adjustable mounting points

**SUPPLY:** Mains Pressure

CONNECTIONS: 1/2" BSP Female
WORKING PRESSURES: 150 - 500 kpa

**OPERATING TEMPERATURE:** Recommended 50°C\*

\*Refer AS/NZS 3500

- Features the revolutionary Satinjet® spray design. Twin jets of water collide into thousands of tiny droplets to deliver voluminous shower coverage
- · Single function handset featuring Satinjet® spray
- Easy-to-clean faceplate
- High quality 800mm oval rail with adjustable mounting point
- Height adjustable handset holder with push button slider
- Stylish chrome soap dish and wall elbow included
- Strong and durable, SatinLux hose
- · Also available in matte black finish (WASRBKAU)