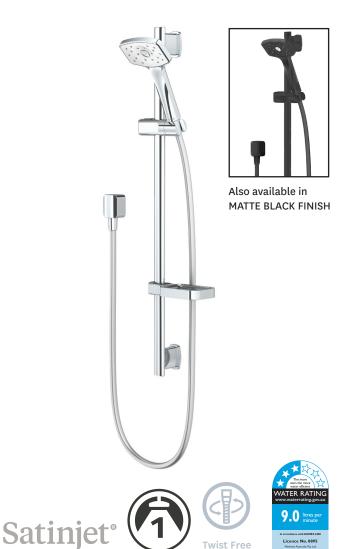

## METHVEN

Waipori

WASRCPWHAU WAIPORI SATINJET RAIL SHOWER

Hose

## FINISH: Chrome/White

FUNCTIONS: Satinjet®

MOUNTING METHOD: Adjustable mounting points

**SUPPLY:** Mains Pressure

CONNECTIONS: 1/2" BSP Female
WORKING PRESSURES: 150 - 500 kpa

**OPERATING TEMPERATURE:** Recommended 50°C\*

\*Refer AS/NZS 3500

- Features the revolutionary Satinjet® spray design. Twin jets of water collide into thousands of tiny droplets to deliver voluminous shower coverage
- · Single function handset featuring Satinjet® spray
- Easy-to-clean faceplate
- High quality 800mm oval rail with adjustable mounting point
- Height adjustable handset holder with push button slider
- Stylish chrome soap dish and wall elbow included
- Strong and durable, SatinLux hose
- · Also available in matte black finish (WASRBKAU)