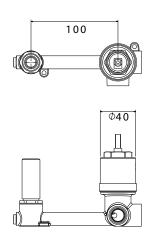

## UNIVERSAL IN-WALL BODY WALL MOUNTED MIXER

**CONSTRUCTION:** Brass

CLASSIFICATION: Suitable for mains/high pressure only

INLET CONNECTIONS: All 1/2" BSP
OUTLET CONNECTION: N/A
WORKING PRESSURES: 150 - 500kPa
DIMENSIONS FOR FITTING: N/A
OPERATING TEMPERATURE: 5°C - 80°C

- · In-wall breech assembly for ease of installation
- · Suitable for water pressure between 150-500 kpa

| UIB-WB   | Male - Inlet connection   |
|----------|---------------------------|
| UIB-WBAU | Female - Inlet connection |