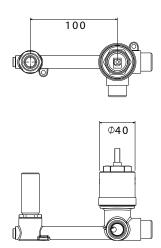

## UNIVERSAL IN-WALL BODY WALL MOUNTED MIXER

**CONSTRUCTION:** Brass

CLASSIFICATION: Suitable for mains/high pressure only

INLET CONNECTIONS: All 1/2" BSP
OUTLET CONNECTION: N/A
WORKING PRESSURES: 150 - 500kPa
DIMENSIONS FOR FITTING: N/A
OPERATING TEMPERATURE: 5°C - 80°C

- · In-wall breech assembly for ease of installation
- · Suitable for water pressure between 150-500 kpa

| UIB-WB   | Male - Inlet connection   |
|----------|---------------------------|
| UIB-WBAU | Female - Inlet connection |