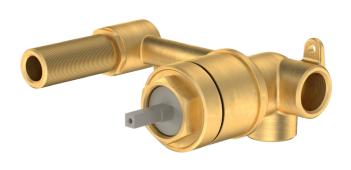

## UNIVERSAL IN-WALL BODY WALL MOUNTED MIXER

**CONSTRUCTION:** Brass

CLASSIFICATION: Suitable for mains/high pressure only

INLET CONNECTIONS: All 1/2" BSP
OUTLET CONNECTION: N/A
WORKING PRESSURES: 150 - 500kPa
DIMENSIONS FOR FITTING: N/A
OPERATING TEMPERATURE: 5°C - 80°C

- · In-wall breech assembly for ease of installation
- · Suitable for water pressure between 150-500 kpa

| UIB-WB   | Male - Inlet connection   |
|----------|---------------------------|
| UIB-WBAU | Female - Inlet connection |