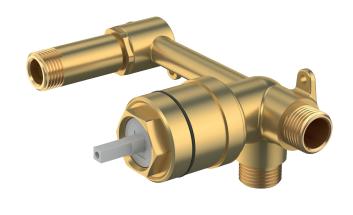

## UNIVERSAL IN-WALL BODY WALL MOUNTED MIXER

**CONSTRUCTION:** Brass

CLASSIFICATION: Suitable for mains/high pressure only

INLET CONNECTIONS: All 1/2" BSP
OUTLET CONNECTION: N/A
WORKING PRESSURES: 150 - 500kPa
DIMENSIONS FOR FITTING: N/A
OPERATING TEMPERATURE: 5°C - 80°C

- · In-wall breech assembly for ease of installation
- · Suitable for water pressure between 150-500 kpa

| UIB-WB   | Male - Inlet connection   |
|----------|---------------------------|
| UIB-WBAU | Female - Inlet connection |