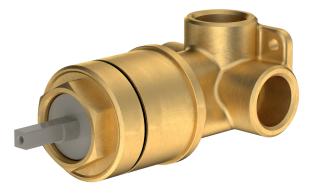

## UNIVERSAL IN-WALL BODY SHOWER MIXER

CONSTRUCTION: Brass CLASSIFICATION: Suitable for mains/high pressure only INLET CONNECTIONS: All 1/2" BSP OUTLET CONNECTION: N/A WORKING PRESSURES: 150 - 500kPa DIMENSIONS FOR FITTING: N/A OPERATING TEMPERATURE: 5°C - 80°C

- In-wall breech assembly for ease of installation
- Suitable for water pressure between 150-500 kpa

| OPERATING TEMPERATURE: 5°C - 80°C |                           |
|-----------------------------------|---------------------------|
| UIB-HPS                           | Male - Inlet connection   |
| UIB-HPSAU                         | Female – Inlet connection |