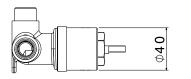

## UNIVERSAL IN-WALL BODY SHOWER MIXER

CONSTRUCTION: Brass CLASSIFICATION: Suitable for mains/high pressure only INLET CONNECTIONS: All 1/2" BSP OUTLET CONNECTION: N/A WORKING PRESSURES: 150 - 500kPa DIMENSIONS FOR FITTING: N/A OPERATING TEMPERATURE: 5°C - 80°C

- In-wall breech assembly for ease of installation
- Suitable for water pressure between 150-500 kpa

| OPERATING TEMPERATURE: 5°C - 80°C |                           |
|-----------------------------------|---------------------------|
| UIB-HPS                           | Male - Inlet connection   |
| UIB-HPSAU                         | Female – Inlet connection |