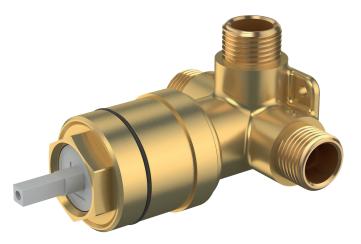

## UNIVERSAL IN-WALL BODY SHOWER MIXER

CONSTRUCTION: Brass CLASSIFICATION: Suitable for mains/high pressure only INLET CONNECTIONS: All 1/2" BSP OUTLET CONNECTION: N/A WORKING PRESSURES: 150 - 500kPa DIMENSIONS FOR FITTING: N/A OPERATING TEMPERATURE: 5°C - 80°C

- In-wall breech assembly for ease of installation
- Suitable for water pressure between 150-500 kpa

| OPERATING TEMPERATURE: 5°C - 80°C |                           |
|-----------------------------------|---------------------------|
| UIB-HPS                           | Male - Inlet connection   |
| UIB-HPSAU                         | Female – Inlet connection |