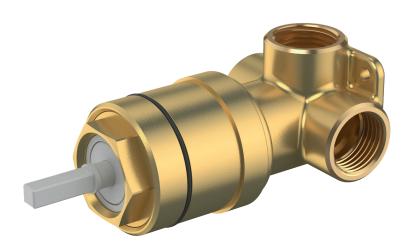

## METHVEN

**UNIVERSAL IN-WALL BODY DIVERTER** 

**CONSTRUCTION:** Brass

CLASSIFICATION: Suitable for mains/high pressure only

INLET CONNECTIONS: 1/2" BSP female

**OUTLET CONNECTION: N/A** 

WORKING PRESSURES: 150 - 500kPa **DIMENSIONS FOR FITTING: N/A OPERATING TEMPERATURE:** 5°C - 80°C

- In-wall breech assembly for ease of installation
- Suitable for water pressure between 150-500 kpa

Female - Inlet connection

THE METHVEN GUARANTEE. For total peace of mind, all domestic tapware products include a 20 Year Parts and Labour Guarantee. For commercial installations, a 5 Year Guarantee on Parts and Labour applies. For full terms and conditions, visit www.methven.com.