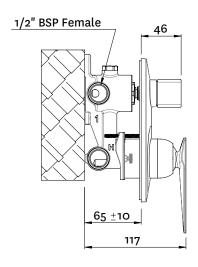

## **FINISH: Chrome**

CONSTRUCTION: Eco Brass®
CARTRIDGE TYPE: 35mm ceramic

**SUPPLY**: Mains Pressure

CONNECTIONS: 1/2" BSP Female
WORKING PRESSURES: 150 - 500 kpa
OPERATING TEMPERATURE: 5°C to 70°C\*

\*Refer AS/NZS 3500

- Crafted from Eco Brass®, a revolutionary high quality, high strength, corrosion resistant material that is lead and heavy metal free, therefore preserving water quality for both consumption and bathing
- 35mm ceramic disc cartridge can be adjusted to reduce the temperature setting, saving energy
- Metal wall plate construction for longevity
- · 20mm installation tolerance
- Shower mixer with rotary turn-dial ceramic diverter cartridge defaults to bath spout
- · Tiling template included with mixer body
- Positive sealed faceplate
- · Incorporates brass lugs for ease of mounting
- · Body inlets 1/2" BSP female
- · Suitable for mains pressure installation
- WELS rating not required