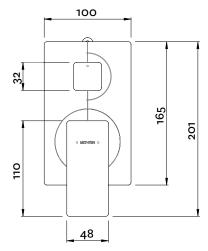

## **FINISH: Chrome**

CONSTRUCTION: Eco Brass®
CARTRIDGE TYPE: 35mm ceramic

**SUPPLY**: Mains Pressure

CONNECTIONS: 1/2" BSP Female
WORKING PRESSURES: 150 - 500 kpa
OPERATING TEMPERATURE: 5°C to 70°C\*

\*Refer AS/NZS 3500

- Crafted from Eco Brass®, a revolutionary high quality, high strength, corrosion resistant material that is lead and heavy metal free, therefore preserving water quality for both consumption and bathing
- 35mm ceramic disc cartridge can be adjusted to reduce the temperature setting, saving energy
- Metal wall plate construction for longevity
- · 20mm installation tolerance
- Shower mixer with rotary turn-dial ceramic diverter cartridge defaults to bath spout
- · Tiling template included with mixer body
- Positive sealed faceplate
- · Incorporates brass lugs for ease of mounting
- · Body inlets 1/2" BSP female
- · Suitable for mains pressure installation
- WELS rating not required