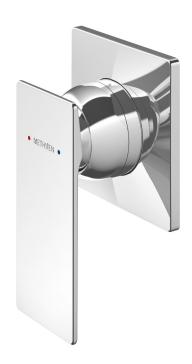

## SFHPSCPAU SURFACE SHOWER MIXER

## **FINISH: Chrome**

CONSTRUCTION: Eco Brass®
CARTRIDGE TYPE: 35mm ceramic

**SUPPLY**: Mains Pressure

CONNECTIONS: 1/2" BSP Female
WORKING PRESSURES: 150 - 500 kpa
OPERATING TEMPERATURE: 5°C to 70°C\*

\*Refer AS/NZS 3500