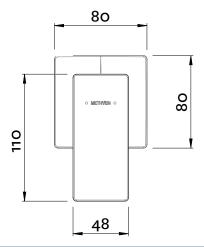

## **FINISH: Chrome**

CONSTRUCTION: Eco Brass®
CARTRIDGE TYPE: 35mm ceramic

**SUPPLY**: Mains Pressure

CONNECTIONS: 1/2" BSP Female
WORKING PRESSURES: 150 - 500 kpa
OPERATING TEMPERATURE: 5°C to 70°C\*

\*Refer AS/NZS 3500

- Crafted from Eco Brass®, a revolutionary high quality, high strength, corrosion resistant material that is lead and heavy metal free, therefore preserving water quality for both consumption and bathing
- 35mm ceramic disc cartridge can be adjusted to reduce the temperature setting, saving energy
- · Metal wall plate construction for longevity
- 20mm installation tolerance
- · Tiling template included with mixer body
- · Incorporates brass lugs for ease of mounting
- Body inlets 1/2" BSP female
- · Suitable for mains pressure installation
- WELS rating not required