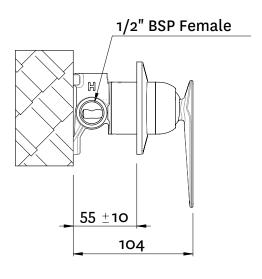

## **FINISH: Chrome**

CONSTRUCTION: Eco Brass®
CARTRIDGE TYPE: 35mm ceramic

**SUPPLY**: Mains Pressure

CONNECTIONS: 1/2" BSP Female
WORKING PRESSURES: 150 - 500 kpa
OPERATING TEMPERATURE: 5°C to 70°C\*

\*Refer AS/NZS 3500

- Crafted from Eco Brass®, a revolutionary high quality, high strength, corrosion resistant material that is lead and heavy metal free, therefore preserving water quality for both consumption and bathing
- 35mm ceramic disc cartridge can be adjusted to reduce the temperature setting, saving energy
- · Metal wall plate construction for longevity
- 20mm installation tolerance
- · Tiling template included with mixer body
- · Incorporates brass lugs for ease of mounting
- Body inlets 1/2" BSP female
- · Suitable for mains pressure installation
- WELS rating not required