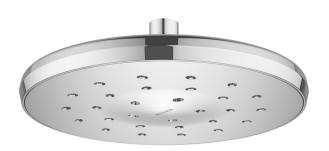

## METHVEN

Overhead

OSRO230CPAU SATINJET ROUND OVERHEAD SHOWER -CHROME

\*Refer AS/NZS 3500

- Features the revolutionary Satinjet® spray design. Twin jets of water collide into thousands of tiny droplets to deliver voluminous shower coverage
- · Single function 234mm overhead drencher with chrome faceplate
- · Brass, adjustable ball joint connection
- Easy screw-off, screw-on installation