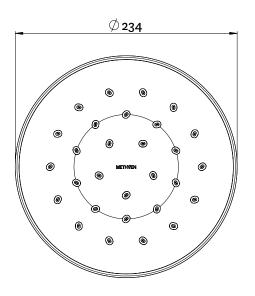

\*Refer AS/NZS 3500

- Features the revolutionary Satinjet® spray design. Twin jets of water collide into thousands of tiny droplets to deliver voluminous shower coverage
- · Single function 234mm overhead drencher with chrome faceplate
- · Brass, adjustable ball joint connection
- Easy screw-off, screw-on installation