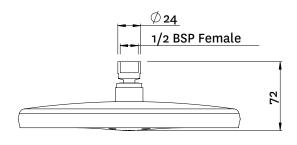

## **FINISH: Chrome**

FUNCTION: Single

INSTALL METHOD: Screw-off, Screw-on

**SUPPLY**: Mains Pressure

**CONNECTIONS**: 1/2" BSP Female **WORKING PRESSURES**: 150 - 500 kpa

**OPERATING TEMPERATURE:** Recommended 50°C\*

\*Refer AS/NZS 3500

- Features the revolutionary Satinjet® spray design. Twin jets of water collide into thousands of tiny droplets to deliver voluminous shower coverage
- · Single function 234mm overhead drencher with chrome faceplate
- · Brass, adjustable ball joint connection
- Easy screw-off, screw-on installation