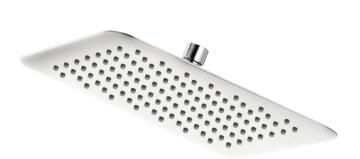

## METHVEN

Overhead

OSQ300CPA STAINLESS STEEL SQUARE OVERHEAD SHOWER 300MM

\*Refer AS/NZS 3500

- · Single function 300mm square stainless steel plate
- Overhead shower thickness 7mm, creating a sleek minimal profile
- Rub clean silicon jets on the faceplate helps to eliminate the buildup of limescale & calcium deposits, maintaining shower performance
- · Brass, adjustable ball joint connection
- · Easy screw-off, screw-on installation with no drilling required