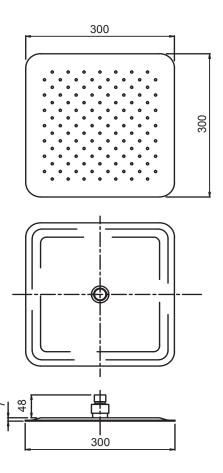

## METHVEN

Overhead

OSQ300CPA STAINLESS STEEL SQUARE OVERHEAD SHOWER 300MM

\*Refer AS/NZS 3500

- · Single function 300mm square stainless steel plate
- Overhead shower thickness 7mm, creating a sleek minimal profile
- Rub clean silicon jets on the faceplate helps to eliminate the buildup of limescale & calcium deposits, maintaining shower performance
- · Brass, adjustable ball joint connection
- · Easy screw-off, screw-on installation with no drilling required